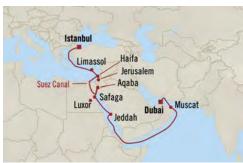

# LA RESERVE BY WINE **SPECTATOR**

# **Designed for Epicureans** & Wine Connoisseurs

Exclusively aboard Marina and Riviera, La Reserve by Wine Spectator offers some of the most memorable food, wine and Champagne experiences that you cannot have anywhere else in the world. Whether you are a wine novice or true oenophile, you'll find three unique pairing dinners to choose from -Dom Pérignon Experience, La Cuisine Bourgeoise or The Odyssey Menu. Ranging from six to seven courses, each is truly lavish but, above all, a fun evening to laugh, to savour and to remember.