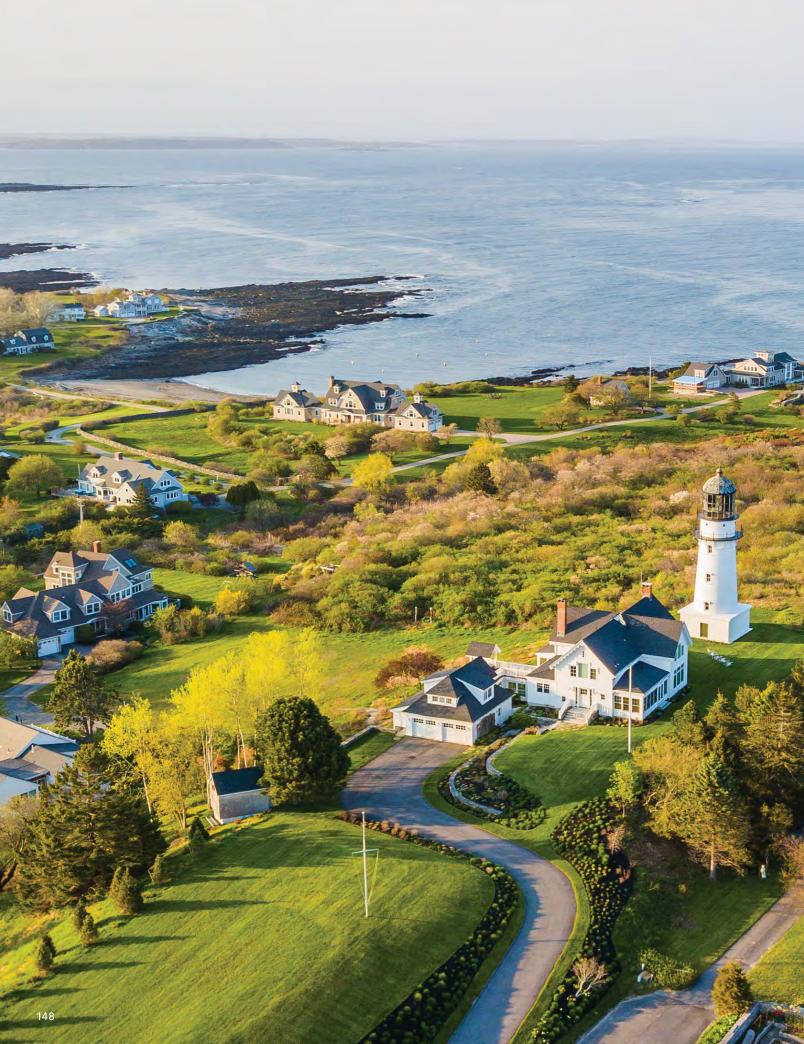

# Colonial America & Bermuda MIAMI TO MIAMI

11 Days | 16 Mar 2024 | Vista

| DAY | PORT |
|-----|------|
|     |      |

- Miami, Florida
- Great Stirrup Cay, Bahamas
- Cruising the Atlantic Ocean
- Royal Naval Dockyard, Bermuda
- 5 Royal Naval Dockyard, Bermuda
- Cruising the Atlantic Ocean
- Norfolk, Virginia
- Cruising the Atlantic Ocean
- Charleston, South Carolina
- Port Canaveral, Florida
- 11 Nassau, Bahamas
- Miami, Florida