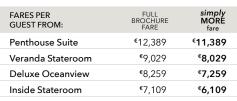

| FARES PER<br>GUEST FROM: | FULL<br>BROCHURE<br>FARE | simply<br>MORE<br>fare |
|--------------------------|--------------------------|------------------------|
| Penthouse Suite          | €7,169                   | €6,169                 |
| Veranda Stateroom        | €5,639                   | €4,639                 |
| Deluxe Oceanview         | €4,389                   | €3,389                 |
| Inside Stateroom         | €3,909                   | €2,909                 |