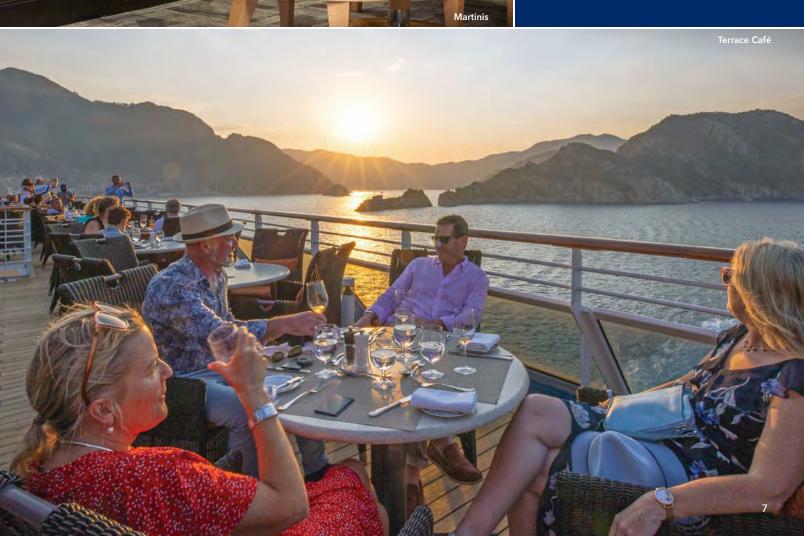

# **TERRACE CAFÉ**

# A World of Options

Terrace Café welcomes you to informal dining at any time of day, whether inside the plushily adorned dining room or alfresco at one of the shaded tables on the stylish terrace. At breakfast, Terrace Café features a diverse selection of savoury and sweet temptations including made-to-order eggs, omelettes, pancakes and waffles. Come lunch, an expansive menu of internationally inspired dishes is complemented by flavourful rotisserie meats and the magic of the pizzeria's oven. In the evening, enjoy a remarkable array of dishes that includes grilled-to-order lobster tails, fish, steaks and chops. You'll also find fresh, hand-cut sushi and sashimi as well as our hallmark Chef's Market Dinners featuring locally inspired specialities from our ports of call.