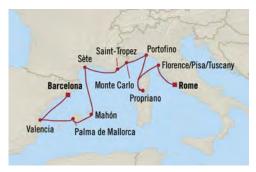

alta
- 9 Taormina (Sicily), Italy
- Sorrento/Capri, Italy
- Rome (Civitavecchia), Italy

| FARES PER<br>GUEST FROM: | FULL<br>BROCHURE<br>FARE | simply<br>MORE<br>fare |
|--------------------------|--------------------------|------------------------|
| Penthouse Suite          | €6,909                   | €5,909                 |
| Concierge Level Veranda  | €5,659                   | €4,659                 |
| Veranda Stateroom        | €5,369                   | €4,369                 |
| French Veranda           | €4,989                   | €3,989                 |
|                          |                          |                        |

\*All offers and fares are subject to Terms & Conditions.



# Marvellous Mediterranean **BARCELONA TO ROME**

10 Days | 15 May 2024 | Sirena



#### DAY

#### Barcelona, Spain 1

- Valencia, Spain 2
- 3 Palma de Mallorca, Spain
- Mahón (Menorca), Spain
- 5 Sète, France
- 6 Saint-Tropez, France
- 7 Monte Carlo, Monaco
- 8 Portofino, Italy
- 9 Propriano (Corsica), France
- Florence/Pisa/Tuscany (Livorno), Italy
- 11 Rome (Civitavecchia), Italy

| FARES PER<br>GUEST FROM: | FULL<br>BROCHURE<br>FARE | simply<br>MORE<br>fare |
|--------------------------|--------------------------|------------------------|
| Penthouse Suite          | €7,029                   | €6,029                 |
| Veranda Stateroom        | €5,499                   | €4,499                 |
| Deluxe Oceanview         | €4,339                   | €3,339                 |
| Inside Stateroom         | €3,859                   | €2,859                 |

\*All of