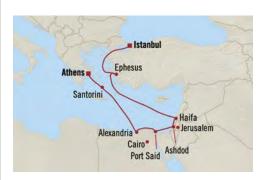

# DISCOVER your world

Our sweeping collection of 2024 cruises encompasses a full year of itineraries with more than 300 voyages worldwide. Live on island time on sun-filled Caribbean cruises and discover vibrant heritage on South America voyages. In Africa and Asia, uncover lands of intrigue and tradition, and across the South Pacific, Australia and New Zealand, prepare for epic adventures. Northern Europe cruises and Mediterranean voyages bring you endless opportunities to experience the treasured cultures and cuisines of these regions. More explorations await along the Eastern Seaboard and on Alaska cruises. Discover unique Grand Voyages that feature exotic destinations and multiple distinct regions. Follow your endless passion for discovery with Oceania Cruises' 2024 Collection.