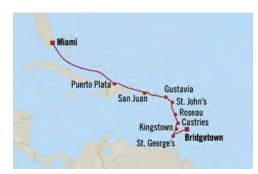

# Golden Sands & Sunsets MIAMI TO MIAMI

10 Days | 9 Jan & 18 Feb▲ 2024 | Vista

| Miami    |                                     |
|----------|-------------------------------------|
|          |                                     |
|          | Puerto Plata<br>San Juan St. John's |
|          | Gustavia                            |
|          | Castries Bridgetown                 |
| DAY PORT |                                     |

- 1 Miami, Florida
- 2-3 Cruising the Atlantic Ocean
- St. John's, Antigua
- Bridgetown, Barbados
- Castries, St. Lucia
- Gustavia, St. Barts
- 8 San Juan, Puerto Rico
- Puerto Plata, Dominican Republic
- Cruising the Atlantic Ocean
- Miami, Florida
- ▲ Port order varies.