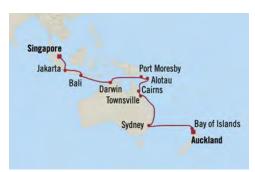

# DISCOVER your world

Our sweeping collection of 2024 cruises encompasses a full year of itineraries with more than 300 voyages worldwide. Live on island time on sun-filled Caribbean cruises and discover vibrant heritage on South America voyages. In Africa and Asia, uncover lands of intrigue and tradition, and across the South Pacific, Australia and New Zealand, prepare for epic adventures. Northern Europe cruises and Mediterranean voyages bring you endless opportunities to experience the treasured cultures and cuisines of these regions. More explorations await along the Eastern Seaboard and on Alaska cruises. Discover unique Grand Voyages that feature exotic destinations and multiple distinct regions. Follow your endless passion for discovery with Oceania Cruises' 2024 Collection.