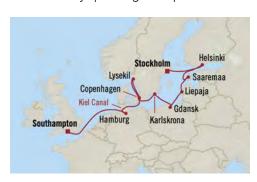

oway (Hebrides), Scotland
- Glasgow (Greenock), Scotland
- Dublin (Dún Laoghaire), Ireland
- Cruising the Celtic Sea & English Channel
- Southampton, UK

| FARES PER<br>GUEST FROM: | FULL<br>BROCHURE | simply<br>MORE |
|--------------------------|------------------|----------------|
| GOLST I KOWI.            | FARE             | fare           |
| Penthouse Suite          | €7,479           | €6,479         |
| Veranda Stateroom        | €6,139           | €5,139         |
| Deluxe Oceanview         | €5,459           | €4,459         |
| Inside Stateroom         | €4,699           | €3,699         |
| *AII (( ) )              | T 0.6 livi       |                |

uss 600 simply MORE SHORE EXCURSION CREDIT

# Hanseatic Byways **SOUTHAMPTON TO STOCKHOLM**

12 Days | 28 Aug 2024 | Sirena



# DAY

- Southampton, UK 1
- Cruising the North Sea 2
- 3 Hamburg, Germany
- Kiel Canal Transit 4
- 5 Lysekil, Sweden
- Copenhagen, Denmark
- Karlskrona, Sweden
- 8 Gdansk, Poland
- 9 Liepaja, Latvia
- Saaremaa, Estonia
- 11 Helsinki, Finland
- 12 Stockholm, Sweden
- Stockholm, Sweden

| FARES PER<br>GUEST FROM: | FULL<br>BROCHURE<br>FARE | simply<br>MORE<br>fare |
|--------------------------|--------------------------|------------------------|
| Penthouse Suite          | €8,549                   | €7,549                 |
| Veranda Stateroom        | €6,429                   | €5,429                 |
| Deluxe Oceanview         | €5,229                   | €4,229                 |
| Inside Stateroom         | €4,599                   | €3,599                 |
|