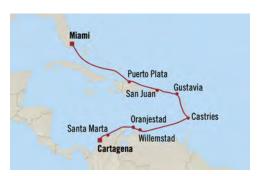

# Island Tapestry **CARTAGENA TO MIAMI**

10 Days | 17 Mar 2024 | Sirena

| Mia | Great Stirru | p day     |            |
|-----|--------------|-----------|------------|
|     |              | San       | Juan       |
|     |              |           | Codrington |
|     | Ora          | anjestad  | Castries   |
|     | Santa Marta  | -         |            |
|     | Cartagena    | Willemsta | ad         |
|     | Cartagena    |           |            |

| <i>-</i> | . • |
|----------|-----|
| 1        | C   |

- Cartagena, Colombia
- Santa Marta, Colombia
- 3 Oranjestad, Aruba
- 4 Willemstad, Curação
- 5 Cruising the Caribbean Sea
- Castries, St. Lucia
- Codrington, Barbuda
- 8 San Juan, Puerto Rico
- Cruising the Atlantic Ocean
- Great Stirrup Cay, Bahamas
- Miami, Florida