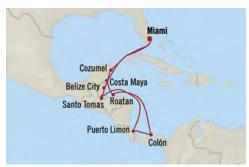

# Passage to Panama MIAMI TO PANAMA CITY

11 Days | 3 Jan 2024 | Sirena

# DAY

- Miami, Florida
- Great Stirrup Cay, Bahamas
- 3 Cruising the Straits of Florida
- Cozumel, Mexico
- Costa Maya, Mexico
- Belize City, Belize
- Santo Tomas, Guatemala
- Roatan, Honduras
- Cruising the Caribbean Sea
- 10 Puerto Limon, Costa Rica
- Panama Canal Daylight Transit
- 11 Panama City, Panama
- 12 Panama City, Panama