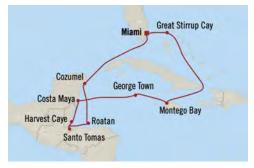

# Maya Montage MIAMI TO MIAMI

12 Days | 19 Jan 2024 | Vista

### PORT DAY

- 1 Miami, Florida
- 2 Cruising the Straits of Florida
- 3 Costa Maya, Mexico
- 4 Roatan, Honduras
- 5 Cruising the Caribbean Sea
- 6 Colón, Panama
- 7 Puerto Limon, Costa Rica
- Cruising the Caribbean Sea
- 9 Santo Tomas, Guatemala
- 10 Belize City, Belize
- 11 Cozumel, Mexico
- Cruising the Straits of Florida
- Miami, Florida

| FARES PER<br>GUEST FROM: | FULL<br>BROCHURE<br>FARE | simply<br>MORE<br>fare |
|--------------------------|--------------------------|------------------------|
| Penthouse Suite          | €7,469                   | €6,469                 |
| Concierge Level Veranda  | €5,979                   | €4,979                 |
| Veranda Stateroom        | €5,549                   | €4,549                 |
| French Veranda           | €5,059                   | €4,059                 |