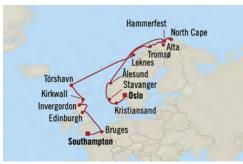

eenock), Scotland
- 7 Portree (Isle of Skye), Scotland
- 8 Invergordon, Scotland
- Aberdeen, Scotland 9
- Edinburgh (Leith), Scotland
- Edinburgh (Leith), Scotland 11

| FARES PER<br>GUEST FROM: | FULL<br>BROCHURE<br>FARE | simply<br>MORE<br>fare |
|--------------------------|--------------------------|------------------------|
| Penthouse Suite          | €8,939                   | €7,939                 |
| Veranda Stateroom        | €7,209                   | €6,209                 |
| Deluxe Oceanview         | €5,719                   | €4,719                 |
| Inside Stateroom         | €5,189                   | €4,189                 |

\*All offers and fares are subject to Terms & Conditions.





Gems of Norway & Scotland

# OSLO TO SOUTHAMPTON

18 Days | 10 Aug 2024 | Sirena



| FARES PER<br>GUEST FROM:                                 | FULL<br>BROCHURE<br>FARE | simply<br>MORE<br>fare |
|----------------------------------------------------------|--------------------------|------------------------|
| Penthouse Suite                                          | €14,709                  | €13,709                |
| Veranda Stateroom                                        | €10,279                  | €9,279                 |
| Deluxe Oceanview                                         | €8,269                   | €7,269                 |
| Inside Stateroom                                         | €7,399                   | €6,399                 |
| *All offers and fares are subject to Terms & Conditions. |                          |                        |

# uss