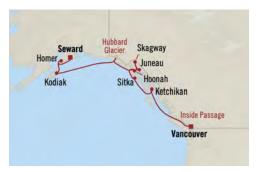

ay, Alaska
- Icy Strait Point (Hoonah), Alaska
- Cruising Hubbard Glacier
- Seward, Alaska

| FARES PER<br>GUEST FROM: | FULL<br>BROCHURE<br>FARE | simply<br>MORE<br>fare |
|--------------------------|--------------------------|------------------------|
| Penthouse Suite          | €6,049                   | €5,049                 |
| Veranda Stateroom        | €4,509                   | €3,509                 |
| Deluxe Oceanview         | €3,449                   | €2,449                 |
| Inside Stateroom         | €3,069                   | €2,069                 |
|                          |                          |                        |

\*All offers and fares are subject to Terms & Conditions.









# Glacial Grandeur SEWARD TO VANCOUVER

10 Days | 20 May 2024 | Regatta



### DAY

#### Seward, Alaska 1

- Homer, Alaska
- 3 Kodiak, Alaska
- Cruising Hubbard Glacier
- 5 Icy Strait Point (Hoonah), Alaska
- Skagway, Alaska
- Juneau, Alaska
- 8 Sitka, Alaska
- 9 Ketchikan, Alaska
- Cruising the Inside Passage
- Vancouver, British Columbia 11

| FARES PER<br>GUEST FROM: | FULL<br>BROCHURE<br>FARE | simply<br>MORE<br>fare |
|--------------------------|--------------------------|------------------------|
| Penthouse Suite          | €8,259                   | €7,259                 |
| Veranda Stateroom        | €5,949                   | €4,949                 |
| Deluxe Oceanview         | €4,459                   | €3,459                 |
| Inside Stateroom         | €3,929                   | €2,929                 |

\*All offers and fares are subject to Te