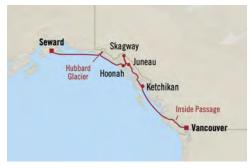

rait Point (Hoonah), Alaska
- Juneau, Alaska
- 11 Ketchikan, Alaska
- 12 Cruising the Inside Passage
- Vancouver, British Columbia

| FARES PER<br>GUEST FROM: | FULL<br>BROCHURE<br>FARE | simply<br>MORE<br>fare |
|--------------------------|--------------------------|------------------------|
| Penthouse Suite          | €7,839                   | €6,839                 |
| Veranda Stateroom        | €6,019                   | €5,019                 |
| Deluxe Oceanview         | €4,909                   | €3,909                 |
| Inside Stateroom         | €4,189                   | €3,189                 |

\*All offers and fares are subject to Terms & Conditions.

uss 800 simply MORE SHORE EXCURSION CREDIT



# Essential Alaska **VANCOUVER TO SEWARD**

7 Days | 13 May 2024 | Regatta



### DAY

- Vancouver, British Columbia 1
- 2 Cruising the Inside Passage
- 3 Ketchikan, Alaska
- 4 Juneau, Alaska
- 5 Skagway, Alaska
- Icy Strait Point (Hoonah), Alaska
- Cruising Hubbard Glacier
- Seward, Alaska

| FARES PER<br>GUEST FROM: | FULL<br>BROCHURE<br>FARE | simply<br>MORE<br>fare |
|--------------------------|--------------------------|------------------------|
| Penthouse Suite          | €6,049                   | €5,049                 |
| Veranda Stateroom        | €4,509                   | €3,509                 |
| Deluxe Oceanview         | €3,449                   | €2,449                 |
| Inside Stateroom         | €3,069                   | €2,069                 |
|                          |                          |                        |

\*All offers an