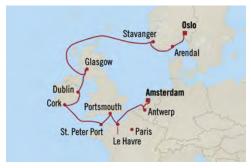

Norway
- Cruising the North Sea
- Oslo, Norway
- 11 Lysekil, Sweden
- Copenhagen, Denmark

| FARES PER<br>GUEST FROM: | FULL<br>BROCHURE<br>FARE | simply<br>MORE<br>fare |
|--------------------------|--------------------------|------------------------|
| Penthouse Suite          | €8,849                   | €7,849                 |
| Veranda Stateroom        | €6,929                   | €5,929                 |
| Deluxe Oceanview         | €5,629                   | €4,629                 |
| Inside Stateroom         | €5,199                   | €4,199                 |
|                          |                          |                        |

\*All offers and fares are subject to Terms & Conditions.





# Northern Capitals & Icons AMSTERDAM TO OSLO 12 Days | 24 Jun 2024 | Marina



#### PORT DAY

#### Amsterdam, Netherlands 1

- 2 Antwerp, Belgium
- 3 Antwerp, Belgium
- 4 Paris (Le Havre), France
- 5 Portsmouth, UK
- St. Peter Port (Guernsey), Channel Islands 6
- 7 Cork (Cobh), Ireland
- 8 Dublin (Dún Laoghaire), Ireland
- 9 Glasgow (Greenock), Scotland
- 10 Cruising the North Sea
- 11 Stavanger, Norway
- 12 Arendal, Norway
- 13 Oslo, Norway

| FARES PER<br>GUEST FROM: | FULL<br>BROCHURE<br>FARE | simply<br>MORE<br>fare |
|--------------------------|--------------------------|------------------------|
| Penthouse Suite          | €8,359                   | €7,359                 |
| Veranda Stateroom        | €6,539                   | €5,539                 |
| Deluxe Oceanview         | €5,819                   | €4,819                 |
| Inside Stateroom