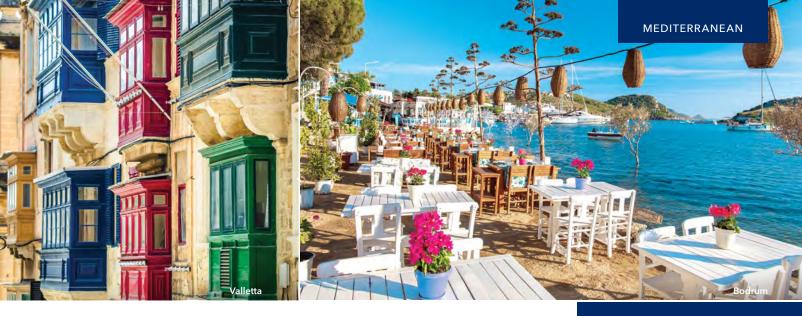

a 4
- 5 Corfu, Greece
- Katakolon, Greece
- 7 Cruising the Ionian Sea
- 8 Valletta, Malta
- 9 Messina (Sicily), Italy
- Sorrento/Capri, Italy
- Rome (Civitavecchia), Italy

| FARES PER<br>GUEST FROM: | FULL<br>BROCHURE<br>FARE | simply<br>MORE<br>fare |
|--------------------------|--------------------------|------------------------|
| Penthouse Suite          | €6,539                   | €5,539                 |
| Veranda Stateroom        | €5,099                   | €4,099                 |
| Deluxe Oceanview         | €4,569                   | €3,569                 |
| Inside Stateroom         | €3,849                   | €2,849                 |
|                          |                          |                        |

\*All offers and fares are subject to Terms & Conditions.



# Mediterranean Hideaways ROME TO BARCELONA

10 Days | 26 Oct 2024 | Marina



### DAY

- Rome (Civitavecchia), Italy 1
- 2 Sorrento/Capri, Italy
- Messina (Sicily), Italy 3
- Valletta, Malta 4
- 5 La Goulette, Tunisia
- 6 Palermo (Sicily), Italy
- 7 Olbia/Porto Cervo (Sardinia), Italy
- 8 Ajaccio (Corsica), France
- Monte Carlo, Monaco 9
- Provence (Marseille), France
- 11 Barcelona, Spain

| FARES PER<br>GUEST FROM: | FULL<br>BROCHURE<br>FARE | simply<br>MORE<br>fare |
|--------------------------|--------------------------|------------------------|
| Penthouse Suite          | €6,999                   | €5,999                 |
| Veranda Stateroom        | €5,459                   | €4,459                 |
| Deluxe Oceanview         | €4,829                   | €3,829