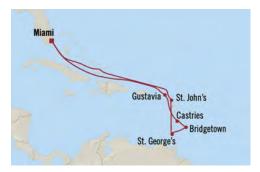

# Yachtsman's Caribbean MIAMI TO MIAMI

10 Days | 28 Feb 2024 | Vista

#### 1 Miami, Florida

- Cruising the Atlantic Ocean
- St. John's, Antigua
- 5 St. George's, Grenada
- 6 Bridgetown, Barbados
- 7 Castries, St. Lucia
- 8 Gustavia, St. Barts
- 9-10 Cruising the Atlantic Ocean