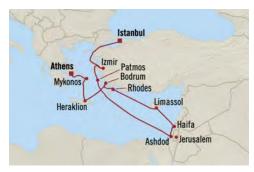

Provence (Marseille), France
- 11 Barcelona, Spain

| FARES PER<br>GUEST FROM: | FULL<br>BROCHURE<br>FARE | simply<br>MORE<br>fare |
|--------------------------|--------------------------|------------------------|
| Penthouse Suite          | €6,999                   | €5,999                 |
| Veranda Stateroom        | €5,459                   | €4,459                 |
| Deluxe Oceanview         | €4,829                   | €3,829                 |
| Inside Stateroom         | €4,109                   | €3,109                 |
|                          |                          |                        |

\*All offers and fares are subject to Terms & Conditions.

uss 800 simply MORE SHORE EXCURSION CREDIT

# Dawn of Civilisation **ISTANBUL TO ATHENS** 12 Days | 30 Oct 2024 | Vista



### DAY

- Istanbul, Turkey 1
- 2 Izmir, Turkey
- 3 Patmos, Greece
- 4 Cruising the Mediterranean Sea
- 5 Jerusalem (Ashdod), Israel
- 6 Jerusalem (Haifa), Israel
- 7 Jerusalem (Haifa), Israel
- 8 Limassol, Cyprus
- Rhodes, Greece
- Bodrum, Turkey
- 11 Heraklion (Crete), Greece
- Mykonos, Greece
- Athens (Piraeus), Greece

| FULL<br>BROCHURE<br>FARE | simply<br>MORE<br>fare      |
|--------------------------|-----------------------------|
| €8,149                   | €7,149                      |
| €6,319                   | €5,319                      |
| €5,839                   | €4,839                      |
| €5,359                   | €4,359                      |
|                          | © 8,149<br>€6,319<br>€5,839 |

\*All offers and fares are subject to Terms & Conditions.