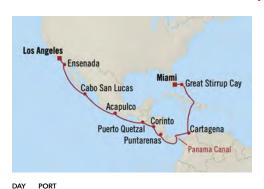

#### MIAMI TO LOS ANGELES

16 Days | 23 Dec 2024 | Nautica

Holiday Voyage

Miami, Florida

Great Stirrup Cay, Bahamas

Cartagena, Colombia Panama Canal Daylight Transit Cruising the Pacific Ocean

Puntarenas, Costa Rica

Puerto Quetzal, Guatemala

Cruising the Pacific Ocean

Cruising the Pacific Ocean

Cruising the Pacific Ocean Ensenada, Mexico

Cabo San Lucas

Cabo San Lucas, Mexico

Los Angeles, California

Corinto, Nicaragua

Acapulco, Mexico

Cruising the Straits of Florida Cruising the Caribbean Sea

1

2 3

4 5

7 8

9

10

11

12

13

14

15

16

| FARES PER<br>GUEST FROM: | FULL<br>BROCHURE<br>FARE | simply<br>MORE<br>fare |
|--------------------------|--------------------------|------------------------|
| Penthouse Suite          | €10,649                  | €9,649                 |
| Veranda Stateroom        | €7,279                   | €6,279                 |
| Deluxe Oceanview         | €5,599                   | €4,599                 |
| Inside Stateroom         | €4,879                   | €3,879                 |