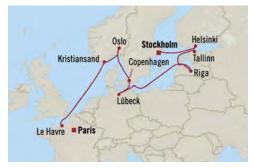

e Islands), Denmark
- 8 Tórshavn (Faroe Islands), Denmark
- 9 Cruising the Norwegian Sea
- 10 Heimaey, Iceland
- 11 Reykjavik, Iceland

| FARES PER<br>GUEST FROM: | FULL<br>BROCHURE<br>FARE | simply<br>MORE<br>fare |
|--------------------------|--------------------------|------------------------|
| Penthouse Suite          | €9,279                   | €8,279                 |
| Veranda Stateroom        | €6,779                   | €5,779                 |
| Deluxe Oceanview         | €5,579                   | €4,579                 |
| Inside Stateroom         | €5,049                   | €4,049                 |

\*All offers and fares are subject to Terms & Conditions.

uss 800 simply MORE SHORE EXCURSION CREDIT

# North Sea Escapade PARIS TO STOCKHOLM

10 Days | 13 Jul 2024 | Nautica



### DAY

#### Paris (Le Havre), France 1

- 2 Cruising the North Sea
- 3 Kristiansand, Norway
- 4 Oslo, Norway
- 5 Copenhagen, Denmark
- Lübeck (Travemünde), Germany
- Cruising the Baltic Sea 7
- 8 Riga, Latvia
- Tallinn, Estonia
- Helsinki, Finland
- Stockholm, Sweden

| FARES PER<br>GUEST FROM: | FULL<br>BROCHURE<br>FARE | simply<br>MORE<br>fare |
|--------------------------|--------------------------|------------------------|
| Penthouse Suite          | €7,589                   | €6,589                 |
| Veranda Stateroom        | €5,759                   | €4,759                 |
| Deluxe Oceanview         | €4,709                   | €3,709                 |
| Inside Stateroom         | €4,319                   | €3,319                 |

\*All offers and fares are subject to Te