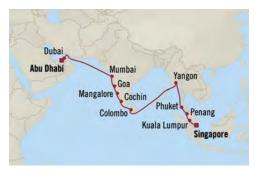

atar
- Sir Bani Yas, UAE
- Abu Dhabi, UAE
- Abu Dhabi, UAE

| FARES PER<br>GUEST FROM: | FULL<br>BROCHURE<br>FARE | simply<br>MORE<br>fare |
|--------------------------|--------------------------|------------------------|
| Penthouse Suite          | €5,909                   | €4,909                 |
| Veranda Stateroom        | €4,469                   | €3,469                 |
| Deluxe Oceanview         | €3,989                   | €2,989                 |
| Inside Stateroom         | €3,409                   | €2,409                 |
|                          |                          |                        |

\*All offers and fares are subject to Terms & Conditions.







#### Sheiks to Shrines

#### ABU DHABI TO SINGAPORE

21 Days | 22 Dec 2024 | Riviera

#### Holiday Voyage



#### DAY

#### Abu Dhabi, UAE 1

- 2 Dubai, UAE
- Cruising the Arabian Sea 3-4
- Mumbai, India 5
- Mumbai, India 6
- 7 Goa (Mormugao), India
- Mangalore, India 8
- 9 Cochin (Kochi), India
- Colombo, Sri Lanka 10

#### 11-12 Cruising the Bay of Bengal

- 13 Cruising the Andaman Sea
- 14 Yangon, Myanmar
- Yangon, Myanmar 15
- Yangon, Myanmar 16
- Cruising the Andaman Sea 17
- 18 Phuket, Thailand
- 19 Penang, Malaysia
- 20 Kuala Lumpur (Port Klang), Malaysia
- 21 Singapore, Singapore
- 22 Singapore, Singapore



\*All offers and fares are subject to Terms & Conditions.









# EPIC islands

#### SOUTH PACIFIC, AUSTRALIA & NEW ZEALAND

Life is different in this far corner of the world. Whether you're dreaming of Tahiti and Bora Bora or the UNESCO-protected Great Barrier Reef and the incan