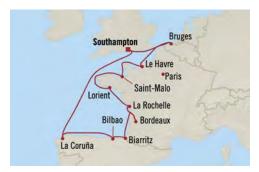

# Passage to Panama MIAMI TO PANAMA CITY

11 Days | 3 Jan 2024 | Sirena

# DAY

- Miami, Florida
- Great Stirrup Cay, Bahamas
- 3 Cruising the Straits of Florida
- Cozumel, Mexico
- Costa Maya, Mexico
- Belize City, Belize
- Santo Tomas, Guatemala
- Roatan, Honduras
- Cruising the Caribbean Sea
- 10 Puerto Limon, Costa Rica
- Panama Canal Daylight Transit
- 11 Panama City, Panama
- 12 Panama City, Panama

| FARES PER<br>GUEST FROM: | FULL<br>BROCHURE<br>FARE | simply<br>MORE<br>fare |
|--------------------------|--------------------------|------------------------|
| Penthouse Suite          | €7,169                   | €6,169                 |
| Veranda Stateroom        | €5,639                   | €4,639                 |
| Deluxe Oceanview         | €4,389                   | €3,389                 |
| Inside Stateroom         | €3,909                   | €2,909                 |