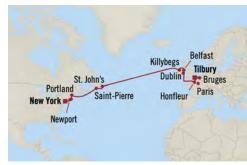

# Island Anthology **NEW YORK to ORANJESTAD**

14 Days | 8 Nov 2024 | Insignia

- New York, New York
- Cruising the Atlantic Ocean
- Hamilton, Bermuda
- Hamilton, Bermuda
- St. George, Bermuda
- Cruising the Atlantic Ocean
- Gustavia, St. Barts
- Roseau, Dominica
- Castries, St. Lucia
- Bridgetown, Barbados
- 11 Kingstown, St. Vincent
- 12 St. George's, Grenada
- 13 Kralendijk, Bonaire
- Willemstad, Curação
- 15 Oranjestad, Aruba

# Island Voyager **NEW YORK TO MIAMI**

15 Days | 19 Nov 2024 | Sirena

|            | St. George    |  |
|------------|---------------|--|
|            | Hamilton      |  |
| Miami      | Vitalilitoli  |  |
| miaini     |               |  |
|            | Gustavia      |  |
|            | /             |  |
| 7          | St. John's    |  |
|            | Castries      |  |
| Oranjestad |               |  |
| Uranjestau | Bridgetown    |  |
| Total Land | St. George's  |  |
| Kralendij  | k ot. deorges |  |
|            |               |  |