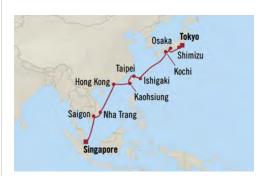

13 Cruising the East China Sea
- Kagoshima, Japan 14
- 15 Cruising the Pacific Ocean
- Tokyo, Japan 16
- Tokyo, Japan

| FARES PER<br>GUEST FROM: | FULL<br>BROCHURE<br>FARE | simply<br>MORE<br>fare |
|--------------------------|--------------------------|------------------------|
| Penthouse Suite          | €12,749                  | €11,749                |
| Veranda Stateroom        | €9,389                   | €8,389                 |
| Deluxe Oceanview         | €7,559                   | €6,559                 |
| Inside Stateroom         | €6,599                   | €5,599                 |

<sup>\*</sup>All offers and fares are subject to Terms & Conditions.

uss 1,000 simply MORE SHORE EXCURSION CREDIT

# Exalted East Asia **TOKYO TO SINGAPORE**

15 Days | 13 Apr 2024 | Riviera



#### DAY

#### Tokyo (Yokohama), Japan 1

- 2 Shimizu, Japan
- 3 Osaka, Japan
- 4 Kochi, Japan
- 5 Cruising the East China Sea
- Ishiqaki, Japan
- 7 Taipei (Keelung), Taiwan
- 8 Kaohsiung, Taiwan
- 9 Hong Kong, China
- Hong Kong, China
- 11 Cruising the South China Sea
- 12 Nha Trang, Vietnam
- Saigon (Ho Chi Minh City), Vietnam 13
- Saigon (Ho Chi Minh City), Vietnam 14
- Cruising the South China Sea
- Singapore, Singapore

| FARES PER<br>GUEST FROM: | FULL<br>BROCHURE<br>FARE | simply<br>MORE<br>fare |
|--------------------------|--------------------------|------------------------|
| Penthouse Suite          | €10,159                  | €9,159                 |
| Veranda Stateroom        | €7,749                   | €6,749                 |
| Deluxe Oceanview         | €7,029