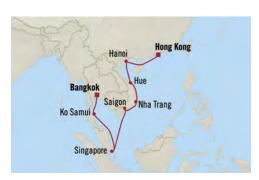

the Gulf of Thailand
- 14 Sihanoukville, Cambodia
- 15 Bangkok (Laem Chabang), Thailand
- 16 Bangkok (Laem Chabang), Thailand

| FARES PER<br>GUEST FROM: | FULL<br>BROCHURE<br>FARE | simply<br>MORE<br>fare |
|--------------------------|--------------------------|------------------------|
| Penthouse Suite          | €10,439                  | €9,439                 |
| Veranda Stateroom        | €7,749                   | €6,749                 |
| Deluxe Oceanview         | €7,069                   | €6,069                 |
| Inside Stateroom         | €6,109                   | €5,109                 |

\*All offers and fares are subject to Terms & Conditions.

uss1,000 simply MORE SHORE EXCURSION CREDIT

#### Asian Gulfs & Deltas BANGKOK TO HONG KONG

14 Days | 12 Feb 2024 | Riviera



#### DAY

- 1 Bangkok (Laem Chabang), Thailand
- 2 Bangkok (Laem Chabang), Thailand
- 3 Ko Samui, Thailand
- 4 Cruising the Gulf of Thailand
- 5 Singapore, Singapore
- 6 Cruising the South China Sea
- 7 Saigon (Ho Chi Minh City), Vietnam
- 8 Saigon (Ho Chi Minh City), Vietnam
- Nha Trang, Vietnam
- 10 Hue (Chan May), Vietnam
- 11 Hanoi (Ha Long Bay), Vietnam
- 12 Hanoi (Ha Long Bay), Vietnam
- 13 Cruising the South China Sea
- Hong Kong, China
- 15 Hong Kong, China

| FARES PER<br>GUEST FROM: | FULL<br>BROCHURE<br>FARE | simply<br>MORE<br>fare |
|--------------------------|--------------------------|------------------------|
| Penthouse Suite          | €9,909                   | €8,909                 |
| Veranda Stateroom        | €7,309                   | €6,309                 |
| D