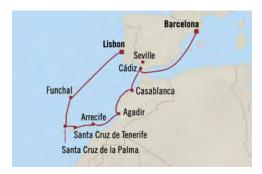

, Spain
- 8 Málaga, Spain
- Seville (Cádiz), Spain
- 10 Lisbon, Portugal
- Lisbon, Portugal

| FARES PER<br>GUEST FROM: | FULL<br>BROCHURE<br>FARE | simply<br>MORE<br>fare |
|--------------------------|--------------------------|------------------------|
| Penthouse Suite          | €7,459                   | €6,459                 |
| Concierge Level Veranda  | €6,019                   | €5,019                 |
| Veranda Stateroom        | €5,729                   | €4,729                 |
| French Veranda           | €5,349                   | €4,349                 |
|                          |                          |                        |

\*All offers and fares are subject to Terms & Conditions.





# Canaries to Catalonia LISBON TO BARCELONA

10 Days | 23 Sep 2024 | Vista



# PORT

### Lisbon, Portugal

- Cruising the Atlantic Ocean 2
- 3 Funchal (Madeira), Portugal
- 4 Santa Cruz de la Palma, Canary Islands
- Santa Cruz de Tenerife, Canary Islands
- 6 Arrecife (Lanzarote), Canary Islands
- Agadir, Morocco
- 8 Casablanca, Morocco
- Seville (Cádiz), Spain
- Cruising the Mediterranean Sea 10
- Barcelona, Spain

| FARES PER<br>GUEST FROM: | FULL<br>BROCHURE<br>FARE | simply<br>MORE<br>fare |
|--------------------------|--------------------------|------------------------|
| Penthouse Suite          | €7,549                   | €6,549                 |
| Concierge Level Veranda  | €6,109                   | €5,109                 |
| Veranda Stateroom        | €5,819                   | €4,819                 |
| French Veranda           | €5,439