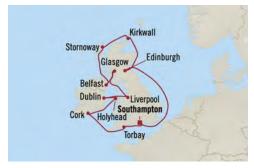

# DISCOVER your world

Our sweeping collection of 2024 cruises encompasses a full year of itineraries with more than 300 voyages worldwide. Live on island time on sun-filled Caribbean cruises and discover vibrant heritage on South America voyages. In Africa and Asia, uncover lands of intrigue and tradition, and across the South Pacific, Australia and New Zealand, prepare for epic adventures. Northern Europe cruises and Mediterranean voyages bring you endless opportunities to experience the treasured cultures and cuisines of these regions. More explorations await along the Eastern Seaboard and on Alaska cruises. Discover unique Grand Voyages that feature exotic destinations and multiple distinct regions. Follow your endless passion for discovery with Oceania Cruises' 2024 Collection.