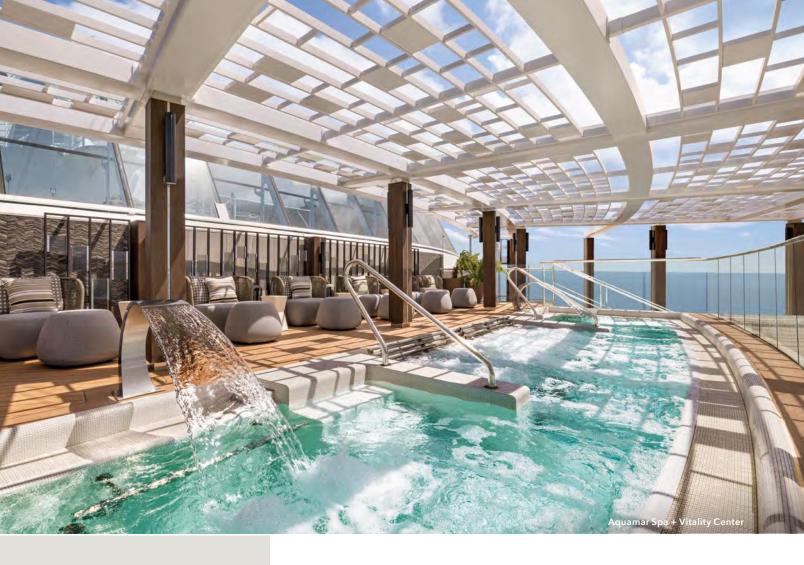

Aquamar Spa + Vitality Center with specialised holistic treatments

# **AQUAMAR HEALTHY LIVING**

Rejuvenating treatments and healing therapies

Medi-spa services on board *Marina*, *Riviera* and *Vista* to promote youthful radiance

A variety of wellness-inspired options for breakfast, lunch and dinner

Aquamar Spa Terrace with thalassotherapy pool or whirlpools

Steam room or sauna, fitness track, salon and barber services

# Journey into WELLNESS

When indulgence converges with moderation and when relaxation mingles with vigour, optimal well-being is achieved. Aquamar Spa + Vitality Center helps you attain this balance and vitality through a wide array of holistic programmes, services and experiences that supports all dimensions of wellness. Enriching presentations on board and enlightening wellness encounters ashore stimulate the intellect. Healthy menu choices and personal training consultations boost physical fitness. Rejuvenating massages and oxygen facials instil a radiant glow that soothes the soul. Taken as a whole, the Aquamar experience translates to the best possible quality of life during your voyage with Oceania Cruises and beyond.