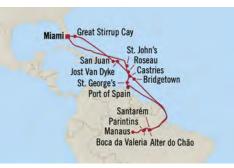

# Passage to Panama MIAMI TO PANAMA CITY

11 Days | 3 Jan 2024 | Sirena

# DAY

- Miami, Florida
- Great Stirrup Cay, Bahamas
- 3 Cruising the Straits of Florida
- Cozumel, Mexico
- Costa Maya, Mexico
- Belize City, Belize
- Santo Tomas, Guatemala
- Roatan, Honduras
- Cruising the Caribbean Sea
- 10 Puerto Limon, Costa Rica
- Panama Canal Daylight Transit
- 11 Panama City, Panama
- 12 Panama City, Panama