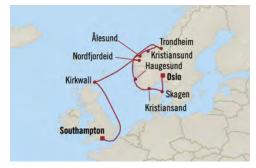

# DISCOVER your world

Our sweeping collection of 2024 cruises encompasses a full year of itineraries with more than 300 voyages worldwide. Live on island time on sun-filled Caribbean cruises and discover vibrant heritage on South America voyages. In Africa and Asia, uncover lands of intrigue and tradition, and across the South Pacific, Australia and New Zealand, prepare for epic adventures. Northern Europe cruises and Mediterranean voyages bring you endless opportunities to experience the treasured cultures and cuisines of these regions. More explorations await along the Eastern Seaboard and on Alaska cruises. Discover unique Grand Voyages that feature exotic destinations and multiple distinct regions. Follow your endless passion for discovery with Oceania Cruises' 2024 Collection.