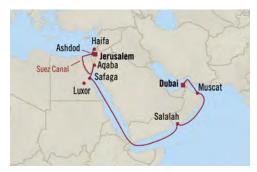

n, South Africa
- Richards Bay, South Africa
- Cruising the Indian Ocean 11
- 12 Mossel Bay, South Africa
- Cape Town, South Africa

| FARES PER<br>GUEST FROM: | FULL<br>BROCHURE<br>FARE | simply<br>MORE<br>fare |
|--------------------------|--------------------------|------------------------|
| Penthouse Suite          | €8,999                   | €7,999                 |
| Veranda Stateroom        | €6,499                   | €5,499                 |
| Deluxe Oceanview         | €5,439                   | €4,439                 |
| Inside Stateroom         | €5,059                   | €4,059                 |

\*All offers and fares are subject to Terms & Conditions.

uss 800 simply MORE SHORE EXCURSION CREDIT

## Sheiks & Pharaohs **DUBAI TO JERUSALEM** 15 Days | 14 May 2024 | Riviera



#### DAY

#### Dubai, UAE 1

- 2 Muscat, Oman
- 3 Cruising the Arabian Sea
- 4 Salalah, Oman
- 5 Cruising the Gulf of Aden
- 6-8 Cruising the Red Sea
- Luxor (Safaga), Egypt
- 10 Luxor (Safaga), Egypt
- Aqaba, Jordan 11
- Cruising the Gulf of Suez
- 13 Suez Canal Transit
- Jerusalem (Ashdod), Israel
- Jerusalem (Haifa), Israel
- Jerusalem (Haifa), Israel

| FARES PER<br>GUEST FROM: | FULL<br>BROCHURE<br>FARE | simply<br>MORE<br>fare |
|--------------------------|--------------------------|------------------------|
| Penthouse Suite          | €9,609                   | €8,609                 |
| Veranda Stateroom        | €7,009                   | €6,009                 |
| Deluxe Oceanview         | €6,379                   | €5,379                 |
| Inside Stateroom         | €5,469