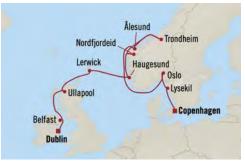

# A WORLD OF DIFFERENCE

Destination-intensive itineraries spanning from 7 to 180+ days

Itineraries ranging from in-depth single-country immersions to Grand Voyages visiting dozens of ports

30% to 50% more time in port than premium cruise lines, with abundant overnight and extended stays

A refreshing mix of popular destinations, boutique ports and seaside villages

An extensive variety of small group shore excursions focused on culture, history, architecture, natural highlights, adventure and cuisine

Late evening departures on many voyages and full-day excursions allowing for cocktails and dinner ashore

# DISCOVER your world

Our sweeping collection of 2024 cruises encompasses a full year of itineraries with more than 300 voyages worldwide. Live on island time on sun-filled Caribbean cruises and discover vibrant heritage on South America voyages. In Africa and Asia, uncover lands of intrigue and tradition, and across the South Pacific, Australia and New Zealand, prepare for epic adventures. Northern Europe cruises and Mediterranean voyages bring you endless opportunities to experience the treasured cultures and cuisines of these regions. More explorations await along the Eastern Seaboard and on Alaska cruises. Discover unique Grand Voyages that feature exotic destinations and multiple distinct regions. Follow your endless passion for discovery with Oceania Cruises' 2024 Collection.