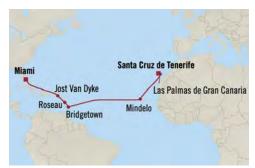

# Island Anthology **NEW YORK to ORANJESTAD**

14 Days | 8 Nov 2024 | Insignia

- New York, New York
- Cruising the Atlantic Ocean
- Hamilton, Bermuda
- Hamilton, Bermuda
- St. George, Bermuda
- Cruising the Atlantic Ocean
- Gustavia, St. Barts
- Roseau, Dominica
- Castries, St. Lucia
- Bridgetown, Barbados
- 11 Kingstown, St. Vincent
- 12 St. George's, Grenada
- 13 Kralendijk, Bonaire
- Willemstad, Curação
- 15 Oranjestad, Aruba

| FARES PER<br>GUEST FROM: | FULL<br>BROCHURE<br>FARE | simply<br>MORE<br>fare |
|--------------------------|--------------------------|------------------------|
| Penthouse Suite          | €6,679                   | €5,679                 |
| Veranda Stateroom        | €5,239                   | €4,239                 |
| Deluxe Oceanview         | €4,229                   | €3,229                 |
| Inside Stateroom         | €3,509                   | €2,509                 |

\*All offers and fares are subject to Terms & Conditions.

uss 1,000 simply MORE SHORE EXCURSION CREDIT

# Island Voyager **NEW YORK TO MIAMI**

15 Days | 19 Nov 2024 | Sirena

|            | St. George    |  |
|------------|---------------|--|
|            | Hamilton      |  |
| Miami      | Vitalilitoli  |  |
| miaini     |               |  |
|            | Gustavia      |  |
|            | /             |  |
| 7          | St. John's    |  |
|            | Castries      |  |
| Oranjestad |               |  |
| Uranjestau | Bridgetown    |  |
| Total Land | St. George's  |  |
| Kralendij  | k ot. deorges |  |
|            |               |  |

| AY | PORT               |
|----|--------------------|
| 1  | New York, New York |

- 2 Cruising the Atlantic Ocean
- 3 Hamilton, Bermuda
- 4 Hamilton, Bermuda
- 4 St. George, Bermuda
- 5-6 Cruising the Atlantic Ocean
- 7 Gustavia, St. Barts
- 8 St. John's, Antigua
- 9 Castries, St. Lucia
- Bridgetown, Barbados
- 11 St. George's, Grenada
- 12 Kralendijk, Bonaire
- Oranjestad, Aruba
- 14-15 Cruising the Caribbean Sea

#### Miami, Florida

| FARES PER<br>GUEST FROM: | FULL<br>BROCHURE<br>FARE | simply<br>MORE<br>fare |
|--------------------------|--------------------------|------------------------|
| Penthouse Suite          | €7,179                   | €6,179                 |
| Veranda Stateroom        | €5,449                   | €4,449                 |
| Deluxe Oceanview         | €4,489                   | €3,489                 |
| Inside Stateroom         | €3,809                   | €2,809                 |
|                          |                          |                        |

\*All offers and fares are subject to Terms & Conditions.