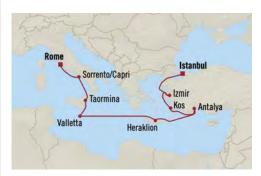

Kusadasi), Turkey
- Istanbul, Turkey
- Istanbul, Turkey 11

| FARES PER<br>GUEST FROM: | FULL<br>BROCHURE<br>FARE | simply<br>MORE<br>fare |
|--------------------------|--------------------------|------------------------|
| Penthouse Suite          | €6,919                   | €5,919                 |
| Concierge Level Veranda  | €5,669                   | €4,669                 |
| Veranda Stateroom        | €5,379                   | €4,379                 |
| French Veranda           | €4,999                   | €3,999                 |
|                          |                          |                        |

\*All offers and fares are subject to Terms & Conditions.

uss 800 simply MORE SHORE EXCURSION CREDIT

# Ottomans & Oracles ISTANBUL TO ROME 10 Days | 11 May 2024 | Vista



#### DAY

- 1 Istanbul, Turkey
- 2 Istanbul, Turkey
- 3 Izmir, Turkey
- Kos, Greece 4
- 5 Antalya, Turkey
- Heraklion (Crete), Greece
- Cruising the Mediterranean Sea
- Valletta, Malta
- 9 Taormina (Sicily), Italy
- Sorrento/Capri, Italy
- Rome (Civitavecchia), Italy

| FARES PER<br>GUEST FROM: | FULL<br>BROCHURE<br>FARE | simply<br>MORE<br>fare |
|--------------------------|--------------------------|------------------------|
| Penthouse Suite          | €6,909                   | €5,909                 |
| Concierge Level Veranda  | €5,659                   | €4,659                 |
| Veranda Stateroom        | €5,369                   | €4,369                 |
| French Veranda           | €4,989                   | €3,989                 |
|                          |