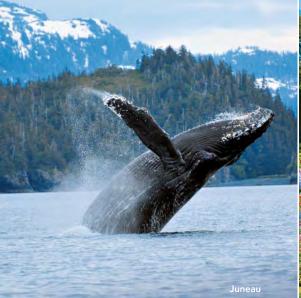

| FARES PER<br>GUEST FROM: | FULL<br>BROCHURE<br>FARE | simply<br>MORE<br>fare |
|--------------------------|--------------------------|------------------------|
| Penthouse Suite          | €5,929                   | €4,929                 |
| Concierge Level Veranda  | €4,779                   | €3,779                 |
| Veranda Stateroom        | €4,489                   | €3,489                 |
| French Veranda           | €4,099                   | €3,099                 |

 $^\star\!$  All offers and fares are subject to Terms & Conditions. Fares shown reflect 9 Jan voyage. See website for all fares.

uss 800 simply MORE SHORE EXCURSION CREDIT