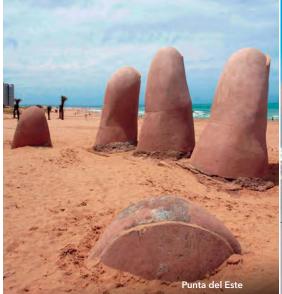

#### **CHEF-LED WINERY TOUR & MEAT** LOVERS' EXTRAVAGANZA

Punta del Este, Uruguay

Join your Culinary Center Chef and a local "parrillar" grill master for a hands-on class on the legendary grilling techniques and traditions of Uruguay. This end-to-end

immersion includes learning about selecting woods, building an outdoor fire, preparing meats for perfect grilling - and dining on the astonishingly tender and flavourful results.

**ONE-OF-A-KIND EXPERIENCES** 