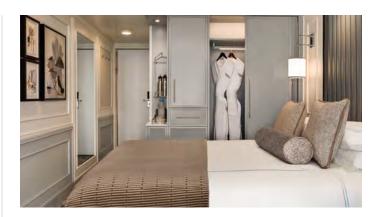

each is furnished with a plush queen-size bed, comfortable sitting area and private veranda. Thoughtful amenities and ample closet space provide additional comfort and convenience. The lavishly appointed bathroom includes a rainforest shower and large vanity.



### **VISTA**

### B5 | French Veranda Stateroom

The inspired design of these capacious staterooms promises supreme comfort and uncompromising attention to detail. Comforting tones of the earth and sea accentuate the luxurious linens of the queen-size bed and the comfortable furnishings of the separate sitting area. A floor-to-ceiling glass door opens onto the graceful banister of the French veranda, transforming the entire stateroom into an open-air terrace. The bathroom features a rainforest shower and abundant space as well.



#### **MARINA & RIVIERA**

### B1 | B2 | B3 | B4 | Veranda Stateroom

Our coveted 27-square-metre Veranda Staterooms, among the most generous at sea, have been imbued with sumptuous new furnishings in calming hues to create the ultimate sanctuary. There is ample room for leisurely pursuits, including a furnished private teak veranda. Indulgent amenities are plentiful, such as dazzling new lighting, an inviting seating area, refrigerated mini-bar, generous closet and a marble- and granite-sheathed bathroom showcasing new additional storage and an expanded walk-in shower.



### **MARINA & RIVIERA**

# C | Deluxe Oceanview Stateroom

Highlighting floor-to-ceiling panoramic windows, our thoroughly renewed Deluxe Oceanview Staterooms deliver 22 square metres of sybaritic bliss. With curtains