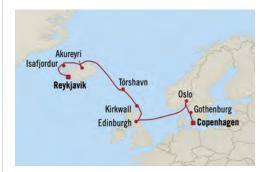

Norway
- 12 Arendal, Norway
- 13 Oslo, Norway

| FARES PER<br>GUEST FROM: | FULL<br>BROCHURE<br>FARE | simply<br>MORE<br>fare |
|--------------------------|--------------------------|------------------------|
| Penthouse Suite          | €8,359                   | €7,359                 |
| Veranda Stateroom        | €6,539                   | €5,539                 |
| Deluxe Oceanview         | €5,819                   | €4,819                 |
| Inside Stateroom         | €4,899                   | €3,899                 |
|                          |                          |                        |

\*All offers and fares are subject to Terms & Conditions.

uss 800 simply MORE SHORE EXCURSION CREDIT

# Route of Erik the Red COPENHAGEN TO REYKJAVIK

12 Days | 25 Jun 2024 | Sirena



### DAY

#### 1 Copenhagen, Denmark

- 2 Gothenburg, Sweden
- 3 Oslo, Norway
- 4 Oslo, Norway
- 5 Cruising the North Sea
- Edinburgh (Leith), Scotland
- 7 Kirkwall (Orkney Islands), Scotland
- 8 Tórshavn (Faroe Islands), Denmark
- Cruising the Norwegian Sea
- 10 Akureyri, Iceland
- 11 Isafjordur, Iceland
- 12 Reykjavik, Iceland
- Reykjavik, Iceland

| FARES PER<br>GUEST FROM: | FULL<br>BROCHURE<br>FARE | simply<br>MORE<br>fare |
|--------------------------|--------------------------|------------------------|
| Penthouse Suite          | €10,849                  | €9,849                 |
| Veranda Stateroom        | €7,589                   | €6,589                 |
| Deluxe Oceanview         | €6,189                   | €5,189                 |
| Inside Stateroom         | €5,569