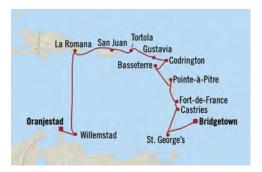

#### Antillean Delights ORANJESTAD TO BRIDGETOWN

15 Days | 27 Nov 2024 | Insignia

#### Oranjestad, Aruba 1

- 2 Willemstad, Curação
- Cruising the Caribbean Sea 3
- Port Royal, Jamaica
- 5 Cruising the Caribbean Sea
- 6 La Romana, Dominican Republic
- 7 San Juan, Puerto Rico
- 8 Tortola, British Virgin Islands
- 9 Gustavia, St. Barts
- 10 Codrington, Barbuda
- 11 Basseterre, St. Kitts
- 12 Pointe-à-Pitre, Guadeloupe
- 13 Fort-de-France, Martinique
- Castries, St. Lucia 14
- 15 St. George's, Grenada
- 16 Bridgetown, Barbados

| FARES PER<br>GUEST FROM: | FULL<br>BROCHURE<br>FARE | simply<br>MORE<br>fare |
|--------------------------|--------------------------|------------------------|
| Penthouse Suite          | €6,789                   | €5,789                 |
| Veranda Stateroom        | €5,249                   | €4,249                 |
| Deluxe Oceanview         | €4,289                   | €3,289                 |
| Inside Stateroom         | €3,619                   | €2,619                 |