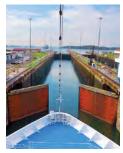

# PANAMA CANAL EXPERIENCE

Panama City, Panama Ride a ferry through several locks in the Panama Canal while enjoying a hearty buffet lunch and some of the most spectacular views in Panama. As you cruise through several locks on a

partial transit, you'll have the opportunity to watch the water in the locks raise your vessel through an extraordinary feat of engineering. Then cross Gatun Lake, the world's largest artificial lake, and the Continental Divide.