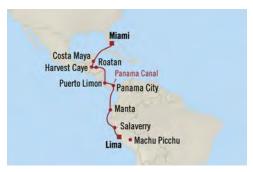

# CARIBBEAN, PANAMA CANAL & MEXICO

Our Caribbean voyages invite you to discover the uncommon Caribbean, charting lesser-known coastlines and bringing you to more boutique ports and off-the-beaten-path islands. Uncover blissful escapes on delightfully less-travelled Caribbean islands such as St. Vincent, Bonaire, Guadeloupe and Dominica as well as coveted attractions such as St. Lucia's Pitons, Grand Cayman's stunning Seven Mile Beach, the blue cobblestone streets of Old San Juan and ancient sacred ruins like Chacchoben and Kohunlich from Costa Maya. Or enjoy a daylight journey through the Panama Canal and visit some of Central America's most enticing destinations. Whether you want to soak up the sun and seas, delve into island culture or explore lush rainforests, our Caribbean cruises offer a unique tropical getaway.

Season: September - April

**Unique Itineraries:** 28

Total Voyages: 33

Voyage Lengths: 7 - 16 Days

| SAMPLE ITINERARY COMPARISON CHART |                    |                     |  |  |
|-----------------------------------|--------------------|---------------------|--|--|
| 14-DAY CARIBBEAN CRUISE           | OCEANIA<br>CRUISES | PREMIUM CRUISE LINE |  |  |
| Voyage Length                     | 14 days            | 14 days             |  |  |
| Approximate Guests                | Less than 1,250    | 3,600               |  |  |
| Total Number of Ports             | 9                  | 8                   |  |  |
| Late Evening Departures           | 3                  | 1                   |  |  |
| At Sea Days                       | 3                  | 5                   |  |  |
| Total Hours in Port               | 106                | 76                  |  |  |

# PANAMA CANAL EXPERIENCE

Panama City, Panama Ride a ferry through several locks in the Panama Canal while enjoying a hearty buffet lunch and some of the most spectacular views in Panama. As you cruise through several locks on a

partial transit, you'll have the opportunity to watch the water in the locks raise your vessel through an extraordinary feat of engineering. Then cross Gatun Lake, the world's largest artificial lake, and the Continental Divide.