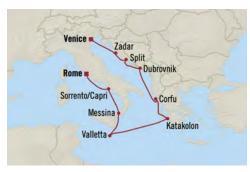

massol, Cyprus
- Marmaris, Turkey
- Ephesus (Kusadasi), Turkey
- Bozcaada (Troy), Turkey
- Istanbul, Turkey
- 11 Istanbul, Turkey

| FARES PER<br>GUEST FROM: | FULL<br>BROCHURE<br>FARE | simply<br>MORE<br>fare |
|--------------------------|--------------------------|------------------------|
| Penthouse Suite          | €7,089                   | €6,089                 |
| Concierge Level Veranda  | €5,739                   | €4,739                 |
| Veranda Stateroom        | €5,449                   | €4,449                 |
| French Veranda           | €5,069                   | €4,069                 |

\*All offers and fares are subject to Terms & Conditions.

uss 800 simply MORE SHORE EXCURSION CREDIT

Adriatic & Ionian Portrait **VENICE TO ROME** 10 Days | 25 Oct 2024 | Riviera



### DAY

- Venice (Trieste), Italy 1
- 2 Zadar, Croatia
- 3 Split, Croatia
- Dubrovnik, Croatia 4
- 5 Corfu, Greece
- Katakolon, Greece
- 7 Cruising the Ionian Sea
- 8 Valletta, Malta
- 9 Messina (Sicily), Italy
- Sorrento/Capri, Italy
- Rome (Civitavecchia), Italy

| FARES PER<br>GUEST FROM: | FULL<br>BROCHURE<br>FARE | simply<br>MORE<br>fare |
|--------------------------|--------------------------|------------------------|
| Penthouse Suite          | €6,539                   | €5,539                 |
| Veranda Stateroom        | €5,099                   | €4,099                 |
| Deluxe Oceanview         | €4,569                   | €3,569                 |
| Inside Stateroom         | €3,849                   | €2,849                 |
|                          |