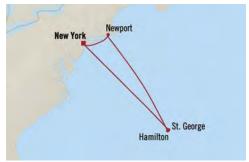

# Island Anthology **NEW YORK to ORANJESTAD**

14 Days | 8 Nov 2024 | Insignia

- New York, New York
- Cruising the Atlantic Ocean
- Hamilton, Bermuda
- Hamilton, Bermuda
- St. George, Bermuda
- Cruising the Atlantic Ocean
- Gustavia, St. Barts
- Roseau, Dominica
- Castries, St. Lucia
- Bridgetown, Barbados
- 11 Kingstown, St. Vincent
- 12 St. George's, Grenada
- 13 Kralendijk, Bonaire
- Willemstad, Curação
- 15 Oranjestad, Aruba

# Island Voyager **NEW YORK TO MIAMI**

15 Days | 19 Nov 2024 | Sirena

|            | St. George    |  |
|------------|---------------|--|
|            | Hamilton      |  |
| Miami      | Vitalilitoli  |  |
| miaini     |               |  |
|            | Gustavia      |  |
|            | /             |  |
| 7          | St. John's    |  |
|            | Castries      |  |
| Oranjestad |               |  |
| Uranjestau | Bridgetown    |  |
| Total Land | St. George's  |  |
| Kralendij  | k ot. deorges |  |
|            |               |  |