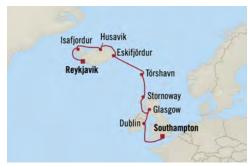

rway
- 9 Tromsø, Norway
- 10 Leknes (Lofoten Islands), Norway
- 11 Cruising the Norwegian Sea
- Tórshavn (Faroe Islands), Denmark 12
- Kirkwall (Orkney Islands), Scotland 13
- 14 Invergordon, Scotland
- 15 Edinburgh (Leith), Scotland
- Edinburgh (Leith), Scotland 16
- 17 Cruising the North Sea
- 18 Bruges (Zeebrugge), Belgium
- 19 Southampton, UK

Kristiansand

**FREE** Shore Excursions FREE Champagne, Wine & More **FREE** Gourmet Speciality Dining **FREE** Unlimited WiFi



Follow the route of the earliest North Atlantic navigators, launching from spirited Scotland to spectacular Iceland and then on to astonishing Greenland, concluding with a gentle arrival in elegant Atlantic Canada and New England.



# Icelandic & Scottish Stars REYKJAVIK TO SOUTHAMPTON

9 Days | 20 Aug 2024 | Marina



- Reykjavik, Iceland
- Isafjordur, Iceland
- Husavik, Iceland
- Eskifjördur, Iceland
- Tórshavn (Faroe Islands), Denmark
- Stornoway (Hebrides), Scotland
- Glasgow (Greenock), Scotland
- Dublin (Dún Laoghaire), Ireland
- Cruising the Celtic Sea & English Channel
- Southampton, UK

| FARES PER<br>GUEST FROM: | FULL<br>BROCHURE | simply<br>MORE |
|--------------------------|------------------|----------------|
| GOLST I KOWI.            | FARE             | fare           |
| Penthouse Suite          | €7,479           | €6,479         |
| Veranda Stateroom        | €6,139           | €5,139         |
| Deluxe Oceanview         | €5,459           | €4,459         |
| Inside Stateroom         | €4,699           | €3,699         |
| *AII (( ) )              | T 0.6 livi       |