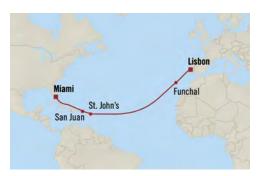

ira), Portugal
- 10-14 Cruising the Atlantic Ocean
- St. George, Bermuda
- 16 Cruising the Atlantic Ocean
- New York, New York

| FARES PER<br>GUEST FROM: | FULL<br>BROCHURE<br>FARE | simply<br>MORE<br>fare |
|--------------------------|--------------------------|------------------------|
| Penthouse Suite          | €7,469                   | €6,469                 |
| Veranda Stateroom        | €5,649                   | €4,649                 |
| Deluxe Oceanview         | €4,879                   | €3,879                 |
| Inside Stateroom         | €4,299                   | €3,299                 |

<sup>\*</sup>All offers and fares are subject to Terms & Conditions.

uss 1,000 simply MORE SHORE EXCURSION CREDIT

## Atlantic Horizons LISBON TO MIAMI 12 Days | 15 Nov 2024 | Marina



| POR |
|-----|
|     |
|     |

#### 1 Lisbon, Portugal

- 2 Cruising the Atlantic Ocean
- 3 Funchal (Madeira), Portugal
- 4-8 Cruising the Atlantic Ocean
- St. John's, Antigua
- San Juan, Puerto Rico
- 11-12 Cruising the Atlantic Ocean
- Miami, Florida

| FARES PER<br>GUEST FROM: | FULL<br>BROCHURE<br>FARE | simply<br>MORE<br>fare |
|--------------------------|--------------------------|------------------------|
| Penthouse Suite          | €5,749                   | €4,749                 |
| Veranda Stateroom        | €4,689                   | €3,689                 |
| Deluxe Oceanview         | €4,399                   | €3,399                 |
| Inside Stateroom         | €3,919                   | €2,919                 |

<sup>\*</sup>All offers and fares are subject to Terms