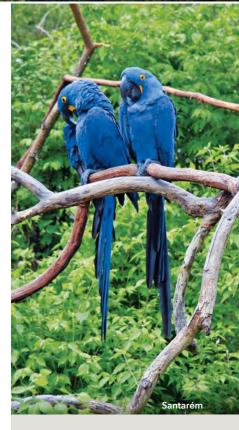

#### **SOUTH AMERICA**

Incan ruins, Amazonian villages, Patagonian wilderness, Brazilian samba, Uruguayan parrillada - it's all possible on our South America voyages. Discover why Buenos Aires is considered the "Paris of the South" in the elegant neighbourhood of La Recoleta and learn how to tango. Take in Rio de Janeiro's famed Copacabana Beach and sail the Amazon River to experience the lush surrounding rainforest. Pair rugged adventures in Torres del Paine National Park while in Punta Arenas with the cosmopolitan delights of Santiago de Chile. In Peru, explore the wonders of Machu Picchu, soar over the Nazca Lines and enjoy mouthwatering ceviche and pisco sours in Lima.

#### ANAVILHANAS ECOLOGICAL **RESERVE**

Manaus (Amazon River), Brazil Cruise up the Rio Negro to an ecological reserve with hundreds of islands that provide safe habitats for the Amazon's extraordinary

flora and fauna. The freshwater in this area rises and falls dramatically with the seasons, leaving an ideal environment to support the archipelago's vast biodiversity.