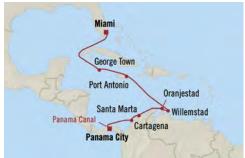

# Panama & Paradise PANAMA CITY TO MIAMI

11 Days | 14 Jan 2024 | Sirena

# DAY

- Panama City, Panama
- 2 Panama City, Panama
- Panama Canal Daylight Transit 2
- 3 Cartagena, Colombia
- Santa Marta, Colombia
- 5 Oranjestad, Aruba
- Willemstad, Curação 6
- 7 Kralendijk, Bonaire
- Cruising the Caribbean Sea 8
- 9 Port Antonio, Jamaica
- George Town, Cayman Islands 10
- Cruising the Straits of Florida 11
- Miami, Florida 12