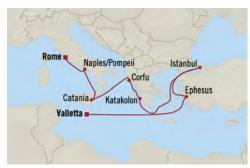

Cruising the Aegean Sea
- 7 Bari, Italy
- 8 Kotor, Montenegro
- Dubrovnik, Croatia
- 10 Pula/Rovinj, Croatia
- 11 Venice (Trieste), Italy

| FARES PER<br>GUEST FROM: | FULL<br>BROCHURE<br>FARE | simply<br>MORE<br>fare |
|--------------------------|--------------------------|------------------------|
| Penthouse Suite          | €6,899                   | €5,899                 |
| Veranda Stateroom        | €5,459                   | €4,459                 |
| Deluxe Oceanview         | €4,929                   | €3,929                 |
| Inside Stateroom         | €4,209                   | €3,209                 |

\*All offers and fares are subject to Terms & Conditions.

uss 800 simply MORE SHORE EXCURSION CREDIT

# Ionian Crossroads VALLETTA TO ROME

10 Days | 16 Oct 2024 | Marina



| DAY | POR |
|-----|-----|

## Valletta, Malta

- 2 Cruising the Mediterranean Sea
- 3 Ephesus (Kusadasi), Turkey
- 4 Istanbul, Turkey
- 5 Istanbul, Turkey
- 6 Cruising the Aegean Sea
- Katakolon, Greece
- 8 Corfu, Greece
- Catania (Sicily), Italy
- Naples/Pompeii, Italy
- Rome (Civitavecchia), Italy

| FARES PER<br>GUEST FROM: | FULL<br>BROCHURE<br>FARE | simply<br>MORE<br>fare |
|--------------------------|--------------------------|------------------------|
| Penthouse Suite          | €7,009                   | €6,009                 |
| Veranda Stateroom        | €5,469                   | €4,469                 |
| Deluxe Oceanview         | €4,939                   | €3,939                 |
| Inside Stateroom         | €4,219                   | €3,219                 |

\*All o