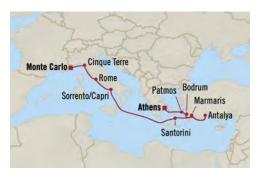

xpert. Visit an ancient Roman villa, enjoy a limoncello demonstration and a vineyard tour at a family-owned winery, and savour a wine-paired luncheon.

For information and details, please visit OceaniaCruises.com

**FREE** Shore Excursions FREE Champagne, Wine & More **FREE** Gourmet Speciality Dining **FREE** Unlimited WiFi







# featured SHORE EXCURSION

#### **DALYAN RIVER & ANCIENT CARIAN CITY OF KAUNOS**

Marmaris, Turkey

Delight in a river cruise and discover the ancient walled city of Kaunos, a UNESCO World Heritage site. You'll have a chance to explore the fortification's tower, rock-cut Lycian tombs and more before a lunch of local dishes.

For information and details, please visit OceaniaCruises.com

# Azure Mediterranean MONTE CARLO TO ATHENS

10 Days | 24 Aug 2024 | Vista



#### DAY

#### Monte Carlo, Monaco

- Cinque Terre (La Spezia), Italy
- Rome (Civitavecchia), Italy
- Sorrento/Capri, Italy
- Cruising the Mediterranean Sea
- Santorini, Greece
- Marmaris, Turkey
- Antalya, Turkey
- Bodrum, Turkey
- 10 Patmos, Greece

#### Athens (Piraeus), Greece

| FARES PER<br>GUEST FROM: | FULL<br>BROCHURE<br>FARE | simply<br>MORE<br>fare |
|--------------------------|--------------------------|------------------------|
| Penthouse Suite          | €7,289                   | €6,289                 |
| Concierge Level Veranda  | €6,129                   | €5,129                 |
| Veranda Stateroom        | €5,849                   | €4,849                 |
| French Veranda           | €5,459                   | €4,459                 |
|                          |