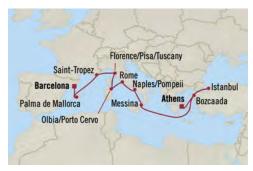

| €5,099                   | €4,099                 |
| Inside Stateroom         | €4,379                   | €3,379                 |
|                          |                          |                        |

\*All offers and fares are subject to Terms & Conditions. Fares shown reflect 28 Sep voyage. See website for all fares.





**FREE** Shore Excursions FREE Champagne, Wine & More **FREE** Gourmet Speciality Dining **FREE** Unlimited WiFi



Follow the ancient routes of the Roman Empire, which are strewn with stylish seaside ports like Saint-Tropez and Palma de Mallorca, and relish enthralling detours into history amid the rolling hills of Tuscany and in Bozcaada, gateway to ancient Troy.



## Glorious Roman Empire **BARCELONA TO ATHENS**

12 Days | 11 Jul 2024 | Vista



#### DAY

#### Barcelona, Spain

- Palma de Mallorca, Spain
- 3 Saint-Tropez, France
- Florence/Pisa/Tuscany (Livorno), Italy
- Olbia/Porto Cervo (Sardinia), Italy
- Rome (Civitavecchia), Italy
- Naples/Pompeii, Italy
- Messina (Sicily), Italy
- Cruising the Mediterranean Sea
- Istanbul, Turkey
- 11 Istanbul, Turkey
- Bozcaada (Troy), Turkey
- 13 Athens (Piraeus), Greece

| FARES PER<br>GUEST FROM: | FULL<br>BROCHURE<br>FARE | simply<br>MORE<br>fare |
|--------------------------|--------------------------|------------------------|
| Penthouse Suite          | €9,099                   | €8,099                 |
| Concierge Level Veranda  | €7,369                   | €6,369                 |
| Veranda Stateroom        | €6,889                   | €5,889                 |
| French Veranda