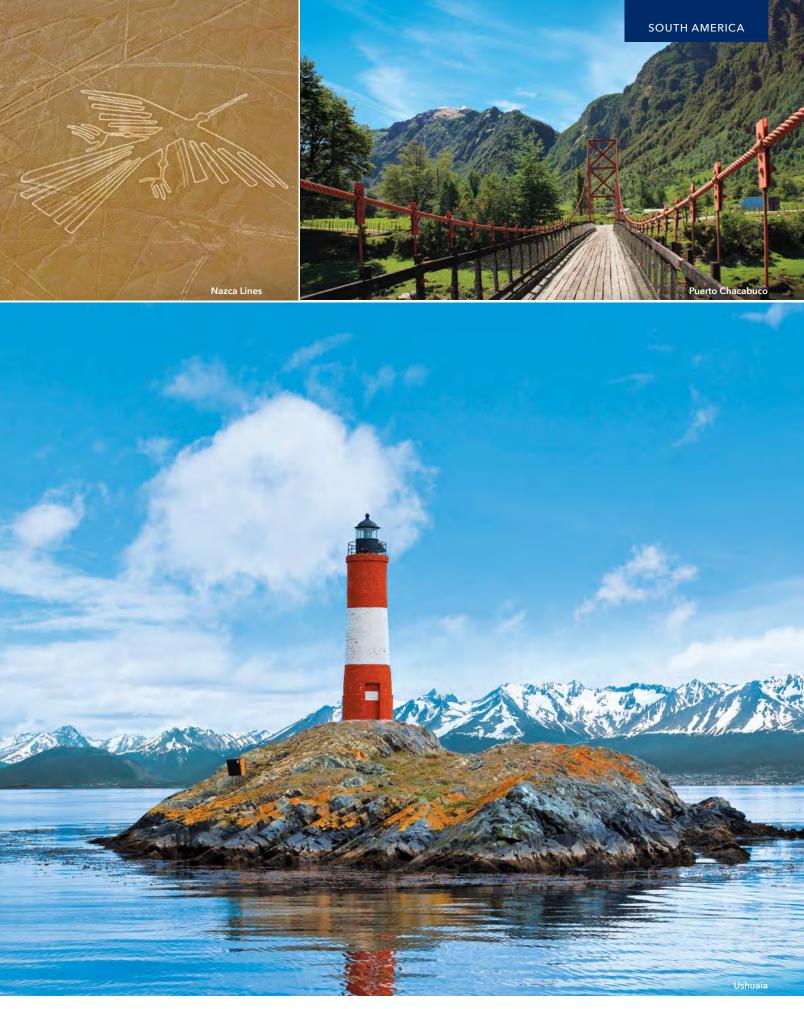

#### **SOUTH AMERICA**

Incan ruins, Amazonian villages, Patagonian wilderness, Brazilian samba, Uruguayan parrillada - it's all possible on our South America voyages. Discover why Buenos Aires is considered the "Paris of the South" in the elegant neighbourhood of La Recoleta and learn how to tango. Take in Rio de Janeiro's famed Copacabana Beach and sail the Amazon River to experience the lush surrounding rainforest. Pair rugged adventures in Torres del Paine National Park while in Punta Arenas with the cosmopolitan delights of Santiago de Chile. In Peru, explore the wonders of Machu Picchu, soar over the Nazca Lines and enjoy mouthwatering ceviche and pisco sours in Lima.

# and arid deserts

With over 35 unique ports of call, many featuring late night departures or overnight stays, our meticulously designed itineraries invite you on adventures in the best corners of this vibrant continent, from the wilds of the Amazon to the far reaches of Patagonia and beyond. From marquee destinations such as Buenos Aires, Argentina, and Montevideo, Uruguay, to the boutique ports of Port Stanley, Falkland Islands, and Ushuaia, Argentina, Oceania Cruises offers the vast treasures of South America in a way that no one else can.

#### **NAZCA LINES OVERFLIGHT**

Pisco/Nazca Lines, Peru Take to the skies for an unforgettable flightseeing journey over the mysterious Nazca Lines, a UNESCO World Heritage site. You'll see remarkable drawings