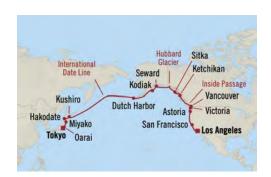

---------|------------------------------------------------|
|   |                               |                                                |

| DAY | PORT |
|-----|------|
|     |      |

- Tilbury, UK
- Bruges (Zeebrugge), Belgium
- Paris (Honfleur), France
- Cruising the English Channel & Celtic Sea
- 5 Dublin, Ireland
- Belfast, Northern Ireland
- Killybegs, Ireland
- 8-10 Cruising the Atlantic Ocean
- St. John's, Newfoundland
- Saint-Pierre, Saint-Pierre & Miquelon
- 13 Cruising the Atlantic Ocean
- Portland, Maine
- Newport, Rhode Island
- New York, New York

| 7 |
|---|
| 7 |
| 7 |
| 7 |
|   |

\*All offers and fares are subject to Terms & Conditions.

uss 1,000 simply MORE SHORE EXCURSION CREDIT





North Pacific Panorama LOS ANGELES TO TOKYO

25 Days | 3 Oct 2024 | Regatta



PORT

25

26

| FARES PER<br>GUEST FROM:                                 | FULL<br>BROCHURE<br>FARE | simply<br>MORE<br>fare |
|----------------------------------------------------------|--------------------------|------------------------|
| Penthouse Suite                                          | €13,899                  | €12,899                |
| Veranda Stateroom                                        | €9,669                   | €8,669                 |
| Deluxe Oceanview                                         | €7,739                   | €6,739                 |
| Inside Stateroom                                         | €6,779                   | €5,779                 |
| *All offers and fares are subject to Terms & Conditions. |                          |