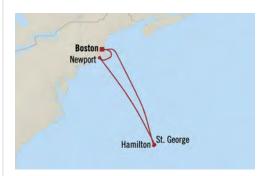

# Island Anthology **NEW YORK to ORANJESTAD**

14 Days | 8 Nov 2024 | Insignia

- New York, New York
- Cruising the Atlantic Ocean
- Hamilton, Bermuda
- Hamilton, Bermuda
- St. George, Bermuda
- Cruising the Atlantic Ocean
- Gustavia, St. Barts
- Roseau, Dominica
- Castries, St. Lucia
- Bridgetown, Barbados
- 11 Kingstown, St. Vincent
- 12 St. George's, Grenada
- 13 Kralendijk, Bonaire
- Willemstad, Curação
- 15 Oranjestad, Aruba

| FARES PER<br>GUEST FROM: | FULL<br>BROCHURE<br>FARE | simply<br>MORE<br>fare |
|--------------------------|--------------------------|------------------------|
| Penthouse Suite          | €6,679                   | €5,679                 |
| Veranda Stateroom        | €5,239                   | €4,239                 |
| Deluxe Oceanview         | €4,229                   | €3,229                 |
| Inside Stateroom         | €3,509                   | €2,509                 |

\*All offers and fares are subject to Terms & Conditions.

uss 1,000 simply MORE SHORE EXCURSION CREDIT