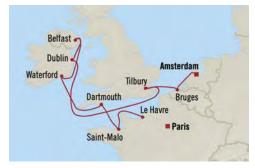

€5,189                 |
| Inside Stateroom         | €5,569                   | €4,569                 |
|                          |                          |                        |

\*All offers and fares are subject to Terms & Conditions.

uss 800 simply MORE SHORE EXCURSION CREDIT



# featured SHORE EXCURSION

### **VESTMANNA SEA CLIFFS**

Tórshavn (Faroe Islands), Denmark

Cruise to the dramatic Vestmanna sea cliffs, where thousands of birds nest for the summer. Observe puffins, guillemots and kittiwakes, and take in the pristine beauty as you enter a steep-walled notch in the basalt cliffs.

**FREE** Shore Excursions FREE Champagne, Wine & More **FREE** Gourmet Speciality Dining **FREE** Unlimited WiFi





# Echoes of Empires AMSTERDAM TO PARIS

9 Days | 4 Jul 2024 | Nautica



### DAY

- Amsterdam, Netherlands
- 2 Bruges (Zeebrugge), Belgium
- Tilbury, UK
- Cruising the English Channel & Celtic Sea
- 5 Dublin, Ireland
- Belfast, Northern Ireland
- Waterford, Ireland
- Dartmouth, UK
- Saint-Malo, France
- Paris (Lo Hayro) Er

| 10 | Paris (Le Havre), France |
|----|--------------------------|
|    |                          |
|    |                          |

| FARES PER<br>GUEST FROM: | FULL<br>BROCHURE<br>FARE | simply<br>MORE<br>fare |
|--------------------------|--------------------------|------------------------|
| Penthouse Suite          | €7,389                   | €6,389                 |
| Veranda Stateroom        | €5,649                   | €4,649                 |
| Deluxe Oceanview         | €4,549                   | €3,549                 |
| I