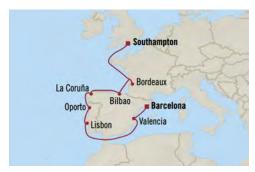

# CARIBBEAN, PANAMA CANAL & MEXICO

Our Caribbean voyages invite you to discover the uncommon Caribbean, charting lesser-known coastlines and bringing you to more boutique ports and off-the-beaten-path islands. Uncover blissful escapes on delightfully less-travelled Caribbean islands such as St. Vincent, Bonaire, Guadeloupe and Dominica as well as coveted attractions such as St. Lucia's Pitons, Grand Cayman's stunning Seven Mile Beach, the blue cobblestone streets of Old San Juan and ancient sacred ruins like Chacchoben and Kohunlich from Costa Maya. Or enjoy a daylight journey through the Panama Canal and visit some of Central America's most enticing destinations. Whether you want to soak up the sun and seas, delve into island culture or explore lush rainforests, our Caribbean cruises offer a unique tropical getaway.

Season: September - April

**Unique Itineraries:** 28

Total Voyages: 33

Voyage Lengths: 7 - 16 Days

| SAMPLE ITINERARY COMPARISON CHART |                    |                     |  |  |
|-----------------------------------|--------------------|---------------------|--|--|
| 14-DAY CARIBBEAN CRUISE           | OCEANIA<br>CRUISES | PREMIUM CRUISE LINE |  |  |
| Voyage Length                     | 14 days            | 14 days             |  |  |
| Approximate Guests                | Less than 1,250    | 3,600               |  |  |
| Total Number of Ports             | 9                  | 8                   |  |  |
| Late Evening Departures           | 3                  | 1                   |  |  |
| At Sea Days                       | 3                  | 5                   |  |  |
| Total Hours in Port               | 106                | 76                  |  |  |

# tropical escapes of THE CARIBBEAN

Our carefully planned itineraries are designed to bring you the vibrant cultures and laid-back island spirit of these distinct and ever-changing regions. From marquee destinations such as Gustavia, St. Barts, and Costa Maya, Mexico, to the boutique ports of Pointe-à-Pitre, Guadeloupe, and Port of Spain, Trinidad and Tobago, Oceania Cruises offers the vast treasures of the Caribbean, Mexico and Panama Canal in a way that no one else can. Set sail with us to experience the enviable bliss, exploring sought-after islands and destinations offering palm-lined beaches and aquamarine seas alongside unique culinary adventures, colourful architecture and treasured cultural heritage.