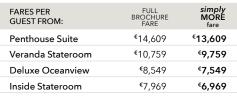

n Samoan culture, performed by an illustrious High Talking Chief. After the animated ceremony, enjoy a dance performance and local fruit punch.

For information and details, please visit OceaniaCruises.com



| PAY | PORT |
|-----|------|

- Papeete (Tahiti), French Polynesia
- Bora Bora, French Polynesia
- Cruising the South Pacific
- Pago Pago, American Samoa Cross the International Date Line
- Apia, Samoa
- Cruising the South Pacific
- Suva, Fiji
- 10-11 Cruising the South Pacific
- Bay of Islands, New Zealand
- 13 Auckland, New Zealand
- 14 Rotorua (Tauranga), New Zealand
- 15 Gisborne, New Zealand
- 16 Wellington, New Zealand
- 17-18 Cruising the Tasman Sea
- Cruising the Bass Strait 19
- 20 Burnie (Tasmania), Australia
- 21 Eden, Australia
- 22 Sydney, Australia
- Sydney, Australia



\*All offers and fares are subject to Terms & Conditions.







Trail of Captain Cook SYDNEY TO PAPEETE

21 Days | 10 Mar 2024 | Regatta



| FARES PER<br>GUEST FROM:          | FULL<br>BROCHURE<br>FARE | simply<br>MORE<br>fare |
|-----------------------------------|--------------------------|------------------------|
| Penthouse Suite                   | €13,719                  | €12,719                |
| Veranda Stateroom                 | €10,069                  | €9,069                 |
| Deluxe Oceanview                  | €7,959                   | €6,959                 |
| Inside Stateroom                  | €7,379                   | €6,379                 |
| *All offers and fares are subject | t to Terms & Condit      | ions.                  |

## uss1,200 simply MORE SH