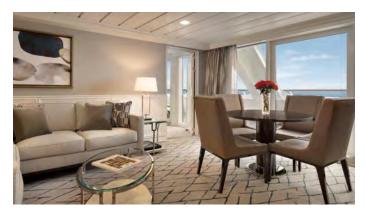

additional layer of pampering is included with access to the suites-only Executive Lounge.



### **MARINA & RIVIERA**

### VS | Vista Suite

Fresh from a crisp rejuvenation, our new Vista Suites exude the understated sophistication of a fashionable Monte Carlo penthouse. Ideally located overlooking the bow of the ship, each coveted 111- to 139-square-metre suite has been impeccably appointed with bespoke furnishings in tranquil tones. Opulent amenities include a spacious walk-in closet, guest bathroom, sun-drenched private bedroom with king-size bed and bathroom with a soothing bathtub. Of course, access to the exclusive Executive Lounge is provided.

Marina suites and staterooms vary. Visit OceaniaCruises.com for details. \*Owner's Suite square metres varies according to deck location.



### **REGATTA, INSIGNIA, NAUTICA & SIRENA**

### OS | Owner's Suite

Lavish new fabrics and designer furnishings grace our six new Owner's Suites - always among the first to be reserved. Immensely spacious and exceptionally luxurious, these suites span nearly 93 square metres and are oases of quietude and relaxation. Every imaginable amenity is found here, further enhanced by a sumptuous re-designed bathroom with an oversized shower, a private teak veranda and two flat-screen televisions.



### **Suite Exclusives**

As a suite guest, you'll enjoy an array of exclusive services and extras that not only pampers you but also creates the ultimate luxury experience. Afternoon canapés and card-only access to the private Executive Lounge on Marina, Riviera and Vista are just a few of these exc