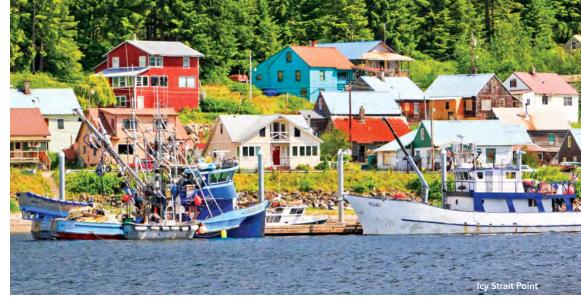

| €6,429                   | €5,429                 |
| Deluxe Oceanview         | €4,699                   | €3,699                 |
| Inside Stateroom         | €4,209                   | €3,209                 |
|                          |                          |                        |

\*All offers and fares are subject to Terms & Conditions.

uss 800 simply MORE SHORE EXCURSION CREDIT





# featured SHORE EXCURSION

### **GLACIAL LAKE HIKE**

Homer, Alaska

Cruise across Kachemak Bay to arrive at Alaska's first state park, where you will hike on a winding spruce-lined trail to the phenomenally picturesque Grewingk Glacier Lake that may be dotted with icebergs.

**FREE** Shore Excursions FREE Champagne, Wine & More **FREE** Gourmet Speciality Dining **FREE** Unlimited WiFi





### featured SHORE EXCURSION

# **SCENIC RAIL & YUKON SUSPENSION BRIDGE**

Skagway, Alaska

Admire spectacular scenery as you ride a vintage train along the White Pass & Yukon Route Railway, built during the Klondike Gold Rush. Then enjoy a different perspective of the wilderness from a soaring suspension bridge.

For information and details, please visit OceaniaCruises.com

# Wildlife & Frontiers SEATTLE TO SEATTLE

11 Days | 10 Jun 2024 | Regatta



### DAY

- Seattle, Washington
- Cruising the Outside Passage
- Ketchikan, Alaska
- Juneau, Alaska
- 5 Skagway, Alaska
- Cruising Hubbard Glacier
- Icy Strait Point (Hoonah), Alaska
- 8 Sitka, Alaska
- Prince Rupert, British Columbia
- 10 Cruising the Inside Passage
- 11 Victoria, British Columbia
- Seattle, Washington

| FARES PER<br>GUE