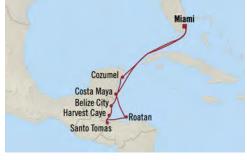

# Passage to Panama MIAMI TO PANAMA CITY

11 Days | 3 Jan 2024 | Sirena

# DAY

- Miami, Florida
- Great Stirrup Cay, Bahamas
- 3 Cruising the Straits of Florida
- Cozumel, Mexico
- Costa Maya, Mexico
- Belize City, Belize
- Santo Tomas, Guatemala
- Roatan, Honduras
- Cruising the Caribbean Sea
- 10 Puerto Limon, Costa Rica
- Panama Canal Daylight Transit
- 11 Panama City, Panama
- 12 Panama City, Panama