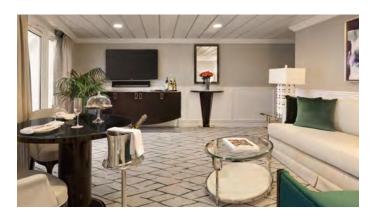

SIGNIA, NAUTICA & SIRENA**

### OS | Owner's Suite

Lavish new fabrics and designer furnishings grace our six new Owner's Suites - always among the first to be reserved. Immensely spacious and exceptionally luxurious, these suites span nearly 93 square metres and are oases of quietude and relaxation. Every imaginable amenity is found here, further enhanced by a sumptuous re-designed bathroom with an oversized shower, a private teak veranda and two flat-screen televisions.



### **Suite Exclusives**

As a suite guest, you'll enjoy an array of exclusive services and extras that not only pampers you but also creates the ultimate luxury experience. Afternoon canapés and card-only access to the private Executive Lounge on Marina, Riviera and Vista are just a few of these exclusive amenities.



### **REGATTA, INSIGNIA, NAUTICA & SIRENA**

### VS | Vista Suite

Named for their sweeping views over the ship's bow, our four Vista Suites feature a calming palette echoing the serene seas and expansive skies. Each sprawls over 73 square metres and offers every imaginable comfort, including a second bathroom for guests as well as a master bathroom finished in onyx, Carrara marble and granite with a luxurious shower. Relax on your teak veranda or watch a movie on your customised entertainment system.



### **SANCTUARY | SUITES**



#### **VISTA**

### OC | Oceania Suite

Averaging approximately 93 to 111 square metres, each of the 14 Oceania Suites radiates an ambience of exquisite residential luxury. Thoughtfully appointed living and dining spaces with an expansive private teak verand