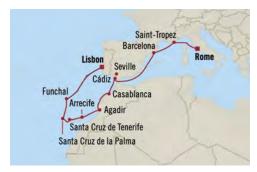

# DISCOVER your world

Our sweeping collection of 2024 cruises encompasses a full year of itineraries with more than 300 voyages worldwide. Live on island time on sun-filled Caribbean cruises and discover vibrant heritage on South America voyages. In Africa and Asia, uncover lands of intrigue and tradition, and across the South Pacific, Australia and New Zealand, prepare for epic adventures. Northern Europe cruises and Mediterranean voyages bring you endless opportunities to experience the treasured cultures and cuisines of these regions. More explorations await along the Eastern Seaboard and on Alaska cruises. Discover unique Grand Voyages that feature exotic destinations and multiple distinct regions. Follow your endless passion for discovery with Oceania Cruises' 2024 Collection.