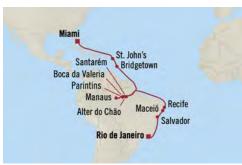

- 5 Itajai, Brazil
- São Francisco do Sul, Brazil
- São Paulo (Santos), Brazil
- Parati, Brazil
- Ilha Grande, Brazil
- Buzios, Brazil
- Rio de Janeiro, Brazil

| FARES PER<br>GUEST FROM: | FULL<br>BROCHURE<br>FARE | simply<br>MORE<br>fare |
|--------------------------|--------------------------|------------------------|
| Penthouse Suite          | €6,629                   | €5,629                 |
| Veranda Stateroom        | €5,189                   | €4,189                 |
| Deluxe Oceanview         | €4,799                   | €3,799                 |
| Inside Stateroom         | €4,319                   | €3,319                 |

\*All offers and fares are subject to Terms & Conditions.





#### Incandescent Amazon

#### RIO DE JANEIRO TO MIAMI

21 Days | 15 Mar 2024 | Marina



| Miami                |  |
|----------------------|--|
|                      |  |
| St. John's           |  |
| Santarém Bridgetown  |  |
| Boca da Valeria      |  |
| Parintins            |  |
| Manaus               |  |
| / Recife             |  |
| Alter do Chão Macelo |  |
| Salvador             |  |
| Rio de Janeiro       |  |
| kio de Janeiro       |  |
|                      |  |

| FARES PER<br>GUEST FROM:                                 | FULL<br>BROCHURE<br>FARE | simply<br>MORE<br>fare |
|----------------------------------------------------------|--------------------------|------------------------|
| Penthouse Suite                                          | €11,049                  | €10,049                |
| Veranda Stateroom                                        | €8,44