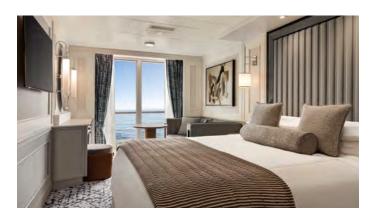

a. A floor-to-ceiling glass door opens onto the graceful banister of the French veranda, transforming the entire stateroom into an open-air terrace. The bathroom features a rainforest shower and abundant space as well.



#### **MARINA & RIVIERA**

### B1 | B2 | B3 | B4 | Veranda Stateroom

Our coveted 27-square-metre Veranda Staterooms, among the most generous at sea, have been imbued with sumptuous new furnishings in calming hues to create the ultimate sanctuary. There is ample room for leisurely pursuits, including a furnished private teak veranda. Indulgent amenities are plentiful, such as dazzling new lighting, an inviting seating area, refrigerated mini-bar, generous closet and a marble- and granite-sheathed bathroom showcasing new additional storage and an expanded walk-in shower.



### **MARINA & RIVIERA**

# C | Deluxe Oceanview Stateroom

Highlighting floor-to-ceiling panoramic windows, our thoroughly renewed Deluxe Oceanview Staterooms deliver 22 square metres of sybaritic bliss. With curtains drawn open, natural light bathes the plush Tranquility Bed, convivial seating area, vanity desk, breakfast table and refrigerated mini-bar with a rich glow. Luxury also permeates the marble- and granite-clad bathroom, which features an expanded walk-in shower.

Marina suites and staterooms vary. Visit OceaniaCruises.com for details.



# **REGATTA, INSIGNIA, NAUTICA & SIRENA**

# B1 | B2 | Veranda Stateroom

Custom-crafted furnishings, exotic stone finishes, supple upholstered headboards and chic lighting are just a few of the enhancements within these 20-square-metre stat