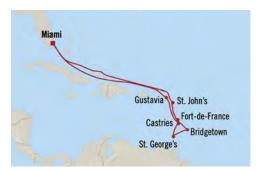

# Golden Sands & Sunsets MIAMI TO MIAMI

10 Days | 9 Jan & 18 Feb▲ 2024 | Vista

| Miami    |                                     |
|----------|-------------------------------------|
|          |                                     |
|          | Puerto Plata<br>San Juan St. John's |
|          | Gustavia                            |
|          | Castries Bridgetown                 |
| DAY PORT |                                     |

- 1 Miami, Florida
- 2-3 Cruising the Atlantic Ocean
- St. John's, Antigua
- Bridgetown, Barbados
- Castries, St. Lucia
- Gustavia, St. Barts
- 8 San Juan, Puerto Rico
- Puerto Plata, Dominican Republic
- Cruising the Atlantic Ocean
- Miami, Florida
- ▲ Port order varies.