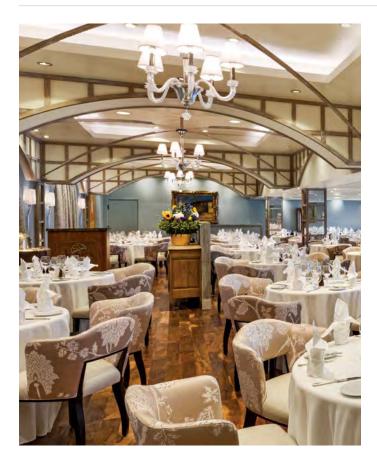

# Dining in Grand Style

The grande dame of the Oceania Cruises culinary world, The Grand Dining Room invites guests to a leisurely dining experience amidst an ambience that soars to heights as lofty as the cuisine. Our marquee restaurant has always featured Jacques Pépin's signature delights and a bevy of delicious Continental dishes and now offers even more exciting choices, Aguamar Vitality Cuisine and a wide spectrum of global flavours. Menus change daily, and the all-new Executive Chef's Tasting Menu promises multiple courses of the chef's most divine creations.

Sample dishes:

Molten Cheese Soufflé chive velouté

Polynesian-Style Tuna Tartare lemon, coconut milk

72-Hour Slow-Braised Beef mole sauce, sweet potatoes mousseline

Roasted Chicken Tajine lemon confit, saffron, onion, green olives