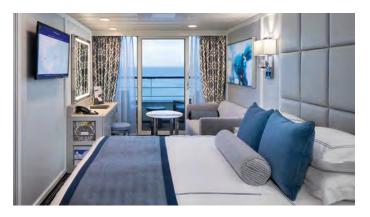

Indulgent amenities are plentiful, such as dazzling new lighting, an inviting seating area, refrigerated mini-bar, generous closet and a marble- and granite-sheathed bathroom showcasing new additional storage and an expanded walk-in shower.



### **MARINA & RIVIERA**

# C | Deluxe Oceanview Stateroom

Highlighting floor-to-ceiling panoramic windows, our thoroughly renewed Deluxe Oceanview Staterooms deliver 22 square metres of sybaritic bliss. With curtains drawn open, natural light bathes the plush Tranquility Bed, convivial seating area, vanity desk, breakfast table and refrigerated mini-bar with a rich glow. Luxury also permeates the marble- and granite-clad bathroom, which features an expanded walk-in shower.

Marina suites and staterooms vary. Visit OceaniaCruises.com for details.



# **REGATTA, INSIGNIA, NAUTICA & SIRENA**

# B1 | B2 | Veranda Stateroom

Custom-crafted furnishings, exotic stone finishes, supple upholstered headboards and chic lighting are just a few of the enhancements within these 20-square-metre staterooms that also boast our most popular luxury – a private teak veranda for watching the everchanging panoramas. Conveniences within each stateroom include a vanity desk, refrigerated mini-bar, breakfast table and spacious seating area.



# Complimentary Bulgari Amenities

Featured in every suite and stateroom, a selection of luxurious Bulgari bath amenities transforms an ordinary routine into an elegant ritual.



### SANCTUARY | STATEROOMS



#### REGATTA, INSIGNIA, NAUTICA & SIRENA

### C1 | C2 | Deluxe Oceanview Stateroom

With entirely re-design