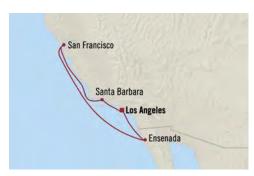

#### DAY

- 1 Los Angeles, California
- 2 Santa Barbara, California
- 3 Cruising the Pacific Ocean
- 4 San Francisco, California
- 5 San Francisco, California
- 6 Cruising the Pacific Ocean
- Ensenada, Mexico
- Los Angeles, California