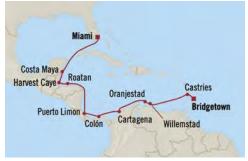

# Passage to Panama MIAMI TO PANAMA CITY

11 Days | 3 Jan 2024 | Sirena

# DAY

- Miami, Florida
- Great Stirrup Cay, Bahamas
- 3 Cruising the Straits of Florida
- Cozumel, Mexico
- Costa Maya, Mexico
- Belize City, Belize
- Santo Tomas, Guatemala
- Roatan, Honduras
- Cruising the Caribbean Sea
- 10 Puerto Limon, Costa Rica
- Panama Canal Daylight Transit
- 11 Panama City, Panama
- 12 Panama City, Panama