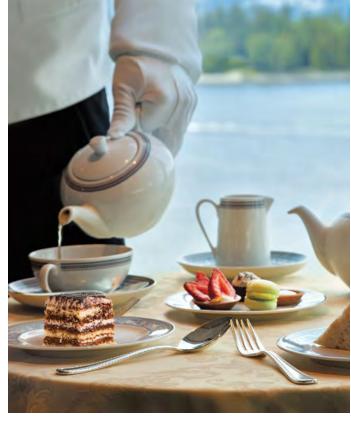

# **HORIZONS**

# Afternoon Tea

Teatime is a celebratory daily event that irresistibly draws guests to Horizons at four o'clock sharp. As a classical string quartet plays softly in the background, our staff glides through the room presenting bountiful four-tiered pastry carts filled with freshly made finger sandwiches, colourful petits fours, scones with clotted cream and wonderfully sinful desserts. Of course, a selection of fine teas is the centrepiece of this splendid afternoon pastime.

Sample dishes:

Poached Pear Tart Napa Valley red wine

Sacher Torte Viennese chocolate cake, apricot jam

Financier hazelnut, praline

Selection of Tea Sandwiches: crab salad, cucumber. smoked salmon