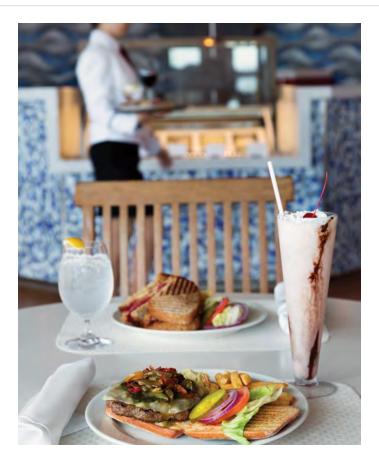

# **WAVES GRILL**

# Alfresco Dining

Located in a spacious, shaded area steps from the swimming pool, Waves Grill offers all-American favourites during lunch and late into the afternoon, making it the perfect spot to grab a snack or meal after an adventurous day ashore. Watch the chefs grill gourmet burgers and sandwiches to order in the open galley, accompanying them with fresh salads, coleslaw and crispy, hand-cut fries. For dessert, try a homemade sorbet, hand-dipped milkshake or one of the new, whimsical ice cream flavours by Humphry Slocombe.

# Raw Juice & Smoothie Bar

The only cold-pressed Raw Juice & Smoothie Bar at sea serves up flavourful raw juices, plant-based smoothies and satisfying energy bowls at Waves Grill during breakfast on board Marina, Riviera and Vista.