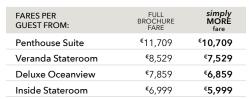

| FARES PER<br>GUEST FROM: | FULL<br>BROCHURE<br>FARE | simply<br>MORE<br>fare |
|--------------------------|--------------------------|------------------------|
| Penthouse Suite          | €7,169                   | €6,169                 |
| Veranda Stateroom        | €5,639                   | €4,639                 |
| Deluxe Oceanview         | €4,389                   | €3,389                 |
| Inside Stateroom         | €3,909                   | €2,909                 |