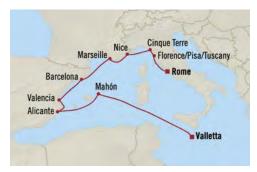

ay 11
- 12 Saint-Malo, France
- Southampton, UK

| FARES PER<br>GUEST FROM: | FULL<br>BROCHURE<br>FARE | simply<br>MORE<br>fare |
|--------------------------|--------------------------|------------------------|
| Penthouse Suite          | €8,789                   | €7,789                 |
| Veranda Stateroom        | €6,579                   | €5,579                 |
| Deluxe Oceanview         | €5,479                   | €4,479                 |
| Inside Stateroom         | €4,849                   | €3,849                 |
|                          |                          |                        |

\*All offers and fares are subject to Terms & Conditions.

uss 800 simply MORE SHORE EXCURSION CREDIT

## Mediterranean Navigator **ROME TO VALLETTA**

10 Days | 11 Apr 2024 | Vista



#### DAY

- Rome (Civitavecchia), Italy 1
- 2 Florence/Pisa/Tuscany (Livorno), Italy
- 3 Cinque Terre (La Spezia), Italy
- 4 Nice (Villefranche), France
- Provence (Marseille), France 5
- Barcelona, Spain
- Valencia, Spain
- 8 Alicante, Spain
- Mahón (Menorca), Spain
- Cruising the Mediterranean Sea
- Valletta, Malta

| FARES PER<br>GUEST FROM: | FULL<br>BROCHURE<br>FARE | simply<br>MORE<br>fare |
|--------------------------|--------------------------|------------------------|
| Penthouse Suite          | €6,849                   | €5,849                 |
| Concierge Level Veranda  | €5,599                   | €4,599                 |
| Veranda Stateroom        | €5,309                   | €4,309                 |
| French Veranda           | €4,929                   | €3,929