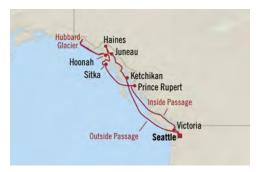

olumbia

# Seattle, Washington

▲ 19 Jul voyage does not cruise through the Inside Passage.

| FARES PER<br>GUEST FROM: | FULL<br>BROCHURE<br>FARE | simply<br>MORE<br>fare |
|--------------------------|--------------------------|------------------------|
| Penthouse Suite          | €6,529                   | €5,529                 |
| Veranda Stateroom        | €4,799                   | €3,799                 |
| Deluxe Oceanview         | €3,639                   | €2,639                 |
| Inside Stateroom         | €3,159                   | €2,159                 |

\*All offers and fares are subject to Terms & Conditions. Fares shown reflect 21 Jun voyage. See website for all fares.









#### Alaska Dreams

#### SEATTLE TO SEATTLE

11 Days | 28 Jun & 26 Jul▲ 2024 | *Regatta* 



#### PORT DAY

#### Seattle, Washington 1

- Cruising the Outside Passage
- Ketchikan, Alaska
- Juneau, Alaska
- Haines, Alaska 5
- Cruising Hubbard Glacier
- Icy Strait Point (Hoonah), Alaska
- 8 Sitka, Alaska
- Prince Rupert, British Columbia
- 10 Cruising the Inside Passage
- 11 Victoria, British Columbia

#### 12 Seattle, Washington

▲ Port order varies.

| FARES PER<br>GUEST FROM: | FULL<br>BROCHURE<br>FARE | simply<br>MORE<br>fare |
|--------------------------|--------------------------|------------------------|
| Penthouse Suite          | €9,309                   | €8,309                 |
| Veranda Stateroom        | €6,999                   | €5,999                 |
| Deluxe Oceanview         | €5,029                   | €4,029                 |
| Inside Stateroom         | €4