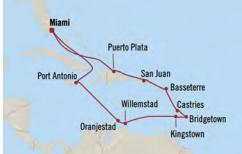

# Golden Sands & Sunsets MIAMI TO MIAMI

10 Days | 9 Jan & 18 Feb▲ 2024 | Vista

| Miami    |                                     |
|----------|-------------------------------------|
|          |                                     |
|          | Puerto Plata<br>San Juan St. John's |
|          | Gustavia                            |
|          | Castries Bridgetown                 |
| DAY PORT |                                     |

- 1 Miami, Florida
- 2-3 Cruising the Atlantic Ocean
- St. John's, Antigua
- Bridgetown, Barbados
- Castries, St. Lucia
- Gustavia, St. Barts
- 8 San Juan, Puerto Rico
- Puerto Plata, Dominican Republic
- Cruising the Atlantic Ocean
- Miami, Florida
- ▲ Port order varies.