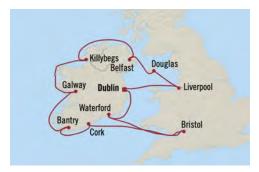

und, Norway
- Ålesund, Norway 4
- 5 Nordfjordeid, Norway
- Stavanger, Norway
- Kristiansand, Norway
- 8 Skagen, Denmark
- Copenhagen, Denmark
- Gothenburg, Sweden
- Oslo, Norway

| FARES PER<br>GUEST FROM: | FULL<br>BROCHURE<br>FARE | simply<br>MORE<br>fare |
|--------------------------|--------------------------|------------------------|
| Penthouse Suite          | €8,269                   | €7,269                 |
| Veranda Stateroom        | €6,629                   | €5,629                 |
| Deluxe Oceanview         | €5,329                   | €4,329                 |
| Inside Stateroom         | €4,899                   | €3,899                 |

\*All offers and fares are subject to Terms & Conditions.





# Irish Emeralds **DUBLIN TO DUBLIN**

10 Days | 4 Aug 2024 | Nautica



### DAY

#### 1 Dublin, Ireland

- 2 Waterford, Ireland
- 3 Bristol, UK
- Cork (Ringaskiddy), Ireland
- 5 Bantry, Ireland
- Galway, Ireland
- 7 Killybegs, Ireland
- 8 Belfast, Northern Ireland
- 9 Douglas, Isle of Man
- 10 Liverpool, UK
- Dublin, Ireland 11

| FARES PER<br>GUEST FROM: | FULL<br>BROCHURE<br>FARE | simply<br>MORE<br>fare |
|--------------------------|--------------------------|------------------------|
| Penthouse Suite          | €8,739                   | €7,739                 |
| Veranda Stateroom        | €7,099                   | €6,099                 |
| Deluxe Oceanview         | €5,609                   | €4,609                 |
| Inside Stateroom         | €5,079                   | €4,079                 |

\*All offers and fares are subject to Terms & Condit