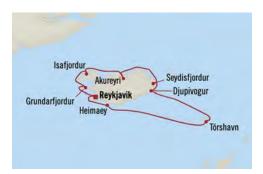

# DISCOVER your world

Our sweeping collection of 2024 cruises encompasses a full year of itineraries with more than 300 voyages worldwide. Live on island time on sun-filled Caribbean cruises and discover vibrant heritage on South America voyages. In Africa and Asia, uncover lands of intrigue and tradition, and across the South Pacific, Australia and New Zealand, prepare for epic adventures. Northern Europe cruises and Mediterranean voyages bring you endless opportunities to experience the treasured cultures and cuisines of these regions. More explorations await along the Eastern Seaboard and on Alaska cruises. Discover unique Grand Voyages that feature exotic destinations and multiple distinct regions. Follow your endless passion for discovery with Oceania Cruises' 2024 Collection.