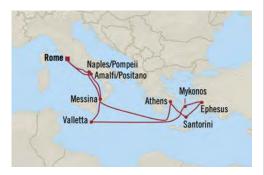

ny (Livorno), Italy
- Rome (Civitavecchia), Italy

| FARES PER<br>GUEST FROM: | FULL<br>BROCHURE<br>FARE | simply<br>MORE<br>fare |
|--------------------------|--------------------------|------------------------|
| Penthouse Suite          | €7,199                   | €6,199                 |
| Veranda Stateroom        | €5,849                   | €4,849                 |
| Deluxe Oceanview         | €5,229                   | €4,229                 |
| Inside Stateroom         | €4,509                   | €3,509                 |
|                          |                          |                        |

\*All offers and fares are subject to Terms & Conditions.

uss 800 simply MORE SHORE EXCURSION CREDIT

Messina





# Eternal Classics ROME TO ROME 12 Days | 13 Aug 2024 | Riviera



- Rome (Civitavecchia), Italy
- Amalfi/Positano, Italy 2
- 3 Messina (Sicily), Italy
- 4 Valletta, Malta
- Cruising the Mediterranean Sea
- 6 Mykonos, Greece
- Ephesus (Kusadasi), Turkey
- 8 Santorini, Greece
- 9 Athens (Piraeus), Greece
- Cruising the Mediterranean Sea 10
- 11 Naples/Pompeii, Italy
- 12 Rome (Civitavecchia), Italy
- 13 Rome (Civitavecchia), Italy

| FARES PER<br>GUEST FROM: | FULL<br>BROCHURE<br>FARE | simply<br>MORE<br>fare |
|--------------------------|--------------------------|------------------------|
| Penthouse Suite          | €8,659                   | €7,659                 |
| Veranda Stateroom        | €6,539                   | €5,539                 |
| Deluxe Oceanview         | €5,919                   | €4,919                 |
| Inside Stateroom