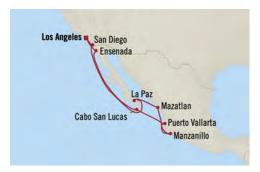

\*All offers and fares are subject to Terms & Conditions.

Bridge to Mexico LOS ANGELES TO LOS ANGELES

11 Days | 20 Apr 2024 | Regatta

| DAY | PORT |
|-----|------|
|     |      |

- 1 Los Angeles, California
- 2 San Diego, California
- Cruising the Pacific Ocean
- La Paz, Mexico 5
- 6 Mazatlan, Mexico
- 7 Manzanillo, Mexico
- 8 Puerto Vallarta, Mexico
- 9 Cabo San Lucas, Mexico
- Cruising the Pacific Ocean 10
- 11 Ensenada, Mexico
- 12 Los Angeles, California