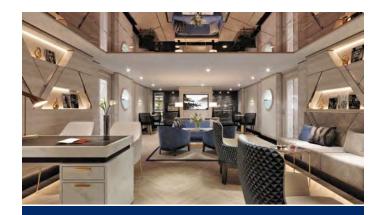

t bathroom, sun-drenched private bedroom with king-size bed and bathroom with a soothing bathtub. Of course, access to the exclusive Executive Lounge is provided.

Marina suites and staterooms vary. Visit OceaniaCruises.com for details. \*Owner's Suite square metres varies according to deck location.



### **REGATTA, INSIGNIA, NAUTICA & SIRENA**

### OS | Owner's Suite

Lavish new fabrics and designer furnishings grace our six new Owner's Suites - always among the first to be reserved. Immensely spacious and exceptionally luxurious, these suites span nearly 93 square metres and are oases of quietude and relaxation. Every imaginable amenity is found here, further enhanced by a sumptuous re-designed bathroom with an oversized shower, a private teak veranda and two flat-screen televisions.



### **Suite Exclusives**

As a suite guest, you'll enjoy an array of exclusive services and extras that not only pampers you but also creates the ultimate luxury experience. Afternoon canapés and card-only access to the private Executive Lounge on Marina, Riviera and Vista are just a few of these exclusive amenities.



### **REGATTA, INSIGNIA, NAUTICA & SIRENA**

### VS | Vista Suite

Named for their sweeping views over the ship's bow, our four Vista Suites feature a calming palette echoing the serene seas and expansive skies. Each sprawls over 73 square metres and offers every imaginable comfort, including a second bathroom for guests as well as a master bathroom finished in onyx, Carrara marble and granite with a luxurious shower. Relax on your teak veranda or watch a movie on your cu