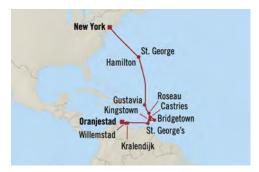

# Island Anthology **NEW YORK to ORANJESTAD**

14 Days | 8 Nov 2024 | Insignia

- New York, New York
- Cruising the Atlantic Ocean
- Hamilton, Bermuda
- Hamilton, Bermuda
- St. George, Bermuda
- Cruising the Atlantic Ocean
- Gustavia, St. Barts
- Roseau, Dominica
- Castries, St. Lucia
- Bridgetown, Barbados
- 11 Kingstown, St. Vincent
- 12 St. George's, Grenada
- 13 Kralendijk, Bonaire
- Willemstad, Curação
- 15 Oranjestad, Aruba

| FARES PER<br>GUEST FROM: | FULL<br>BROCHURE<br>FARE | simply<br>MORE<br>fare |
|--------------------------|--------------------------|------------------------|
| Penthouse Suite          | €6,679                   | €5,679                 |
| Veranda Stateroom        | €5,239                   | €4,239                 |
| Deluxe Oceanview         | €4,229                   | €3,229                 |
| Inside Stateroom         | €3,509                   | €2,509                 |