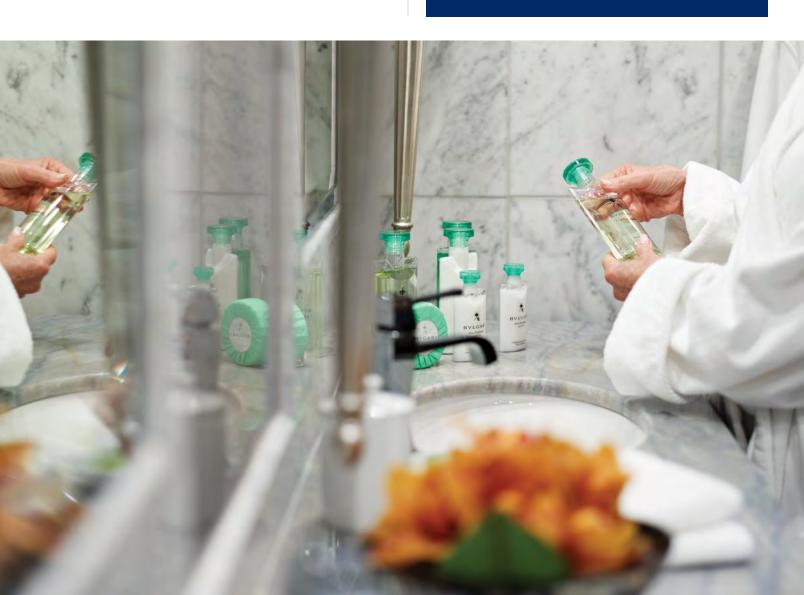

# Journey into WELLNESS

When indulgence converges with moderation and when relaxation mingles with vigour, optimal well-being is achieved. Aquamar Spa + Vitality Center helps you attain this balance and vitality through a wide array of holistic programmes, services and experiences that supports all dimensions of wellness. Enriching presentations on board and enlightening wellness encounters ashore stimulate the intellect. Healthy menu choices and personal training consultations boost physical fitness. Rejuvenating massages and oxygen facials instil a radiant glow that soothes the soul. Taken as a whole, the Aquamar experience translates to the best possible quality of life during your voyage with Oceania Cruises and beyond.

On a voyage with Oceania Cruises, you not only chart a new course to alluring ports of call but also discover new paths to wellness. Travel inspires the mind, uplifts the soul and invigorates the body, and the journey is as inspiring as the destination. You naturally enhance your well-being while on board our ships and during explorations ashore because the entire experience nurtures that most cherished gift - your health and vitality.

# **RESTORE**

Revel in the soothing benefits of a Himalayan salt stone massage or herbal body wrap as well as healing therapies that are inspired by the ocean and its purifying properties.

# **RENEW**

Medi-spa services such as Botox\*, oxygen infusions and microdermabrasion will leave you radiant, energised and confident.

# FEATURED MASSAGES, **FACIALS & BODY THERAPIES:**

# Marine Detox Wrap

Let your thoughts drift away while the body is enveloped in a comforting wrap of marine algae and detoxifying juniper and lemon. Active ingredients help reduce inflammation while a de-stress scalp and foot massage soothes the mind and body.

# Caviar Firm & Lift Facial

Caviar and collagen form a power duo for a combination of deep, moisturerich hydration and luxurious refinement that lifts and firms. This facial feeds skin the essential vitamins while a caviar mask regenerates skin to increase elasticity, leaving a radiant and silkysmooth complexion.

# **Nourishing Coconut Poultice Massage**

Perfectly warmed, pure coconut compresses release natural emollients that nourish and moisturise the skin. This technique is followed by a traditional hands-on massage to inspire relaxation and relieve stress.

# Sea Lavender & Samphire Mineralising Wrap

This nourishing duo exfoliates and hydrates. A luxurious sea salt polish gently buffs to reveal softer, more radiant skin. The scrub emulsifies into a rich foam that leaves skin delicately scented. Nutrient-rich extracts from sea lavender and samphire smooth parched skin. The body is drizzled with a moisturising macadamia nut oil and cocooned in a warm wrap to allow thirsty skin to replenish.