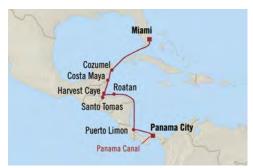

# Passage to Panama MIAMI TO PANAMA CITY

11 Days | 3 Jan 2024 | Sirena

# DAY

- Miami, Florida
- Great Stirrup Cay, Bahamas
- 3 Cruising the Straits of Florida
- Cozumel, Mexico
- Costa Maya, Mexico
- Belize City, Belize
- Santo Tomas, Guatemala
- Roatan, Honduras
- Cruising the Caribbean Sea
- 10 Puerto Limon, Costa Rica
- Panama Canal Daylight Transit
- 11 Panama City, Panama
- 12 Panama City, Panama