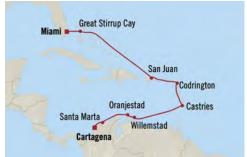

# Island Tapestry **CARTAGENA TO MIAMI**

10 Days | 17 Mar 2024 | Sirena

| Mia | Great Stirru | p day     |            |
|-----|--------------|-----------|------------|
|     |              | San       | Juan       |
|     |              |           | Codrington |
|     | Ora          | anjestad  | Castries   |
|     | Santa Marta  | -         |            |
|     | Cartagena    | Willemsta | ad         |
|     | Cartagena    |           |            |

| <i>-</i> | . • |
|----------|-----|
| 1        | C   |

- Cartagena, Colombia
- Santa Marta, Colombia
- 3 Oranjestad, Aruba
- 4 Willemstad, Curação
- 5 Cruising the Caribbean Sea
- Castries, St. Lucia
- Codrington, Barbuda
- 8 San Juan, Puerto Rico
- Cruising the Atlantic Ocean
- Great Stirrup Cay, Bahamas
- Miami, Florida

| FARES PER<br>GUEST FROM: | FULL<br>BROCHURE<br>FARE | simply<br>MORE<br>fare |
|--------------------------|--------------------------|------------------------|
| Penthouse Suite          | €6,009                   | €5,009                 |
| Veranda Stateroom        | €4,949                   | €3,949                 |
| Deluxe Oceanview         | €4,179                   | €3,179                 |
| Inside Stateroom         | €3,699                   | €2,699                 |