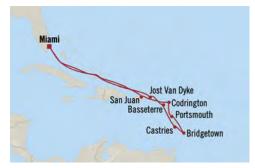

# Caribbean Splendour MIAMI TO MIAMI

12 Days | 4 Feb 2024 | Sirena

### Miami, Florida 1

- Cruising the Atlantic Ocean
- San Juan, Puerto Rico
- Codrington, Barbuda
- Portsmouth, Dominica 6
- Bridgetown, Barbados
- 8 Castries, St. Lucia
- 9 Basseterre, St. Kitts
- Jost Van Dyke, British Virgin Islands 10
- 11-12 Cruising the Atlantic Ocean

### Miami, Florida 13

| FARES PER<br>GUEST FROM: | FULL<br>BROCHURE<br>FARE | simply<br>MORE<br>fare |
|--------------------------|--------------------------|------------------------|
| Penthouse Suite          | €7,159                   | €6,159                 |
| Veranda Stateroom        | €5,809                   | €4,809                 |
| Deluxe Oceanview         | €4,949                   | €3,949                 |
| Inside Stateroom         | €4,369                   | €3,369                 |