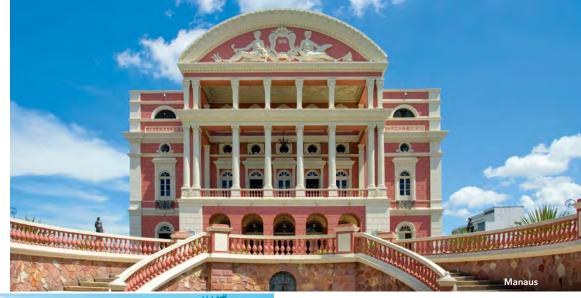

#### ANAVILHANAS ECOLOGICAL **RESERVE**

Manaus (Amazon River), Brazil Cruise up the Rio Negro to an ecological reserve with hundreds of islands that provide safe habitats for the Amazon's extraordinary

flora and fauna. The freshwater in this area rises and falls dramatically with the seasons, leaving an ideal environment to support the archipelago's vast biodiversity.