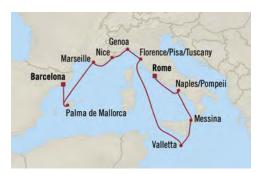

br>€6,319<br>€5,839 |

\*All offers and fares are subject to Terms & Conditions.

uss 800 simply MORE SHORE EXCURSION CREDIT

Step back into the distant past as you explore the far Eastern Mediterranean, where stars such as Rhodes and Mykonos shine beside intriguing Izmir, Cyprus and Crete. And with two nights in awe-inspiring Israel, the Holy Land is yours to explore.



**FREE** Shore Excursions FREE Champagne, Wine & More **FREE** Gourmet Speciality Dining **FREE** Unlimited WiFi





Soak up the Renaissance and Belle Époque wonders of the Western Mediterranean, a harmonious mélange that includes Tuscany's iconic hilltop villages, Valletta's impregnable fortifications and the French Riviera's elegant promenades.

# Renaissance Triumphs ROME TO BARCELONA

10 Days | 4 Nov 2024 | Riviera



## DAY

- Rome (Civitavecchia), Italy
- 2 Naples/Pompeii, Italy
- Messina (Sicily), Italy
- Valletta, Malta
- 5 Cruising the Tyrrhenian Sea
- Florence/Pisa/Tuscany (Livorno), Italy
- 7 Genoa, Italy
- 8 Nice (Villefranche), France
- Provence (Marseille), France
- Palma de Mallorca, Spain
- Barcelona, Spain

| FARES PER<br>GUEST FROM: | FULL<br>BROCHURE<br>FARE | simply<br>MORE<br>fare |
|--------------------------|--------------------------|------------------------|
| Penthouse Suite          | €6,259                   | €5,259                 |
| Veranda Stateroom        | €4,619                   | €3,619                 |
| Deluxe Oceanview         | €4,089                   | €3,089                 |
| Inside Stateroom         | €3,369                   | €2,369                 |
|