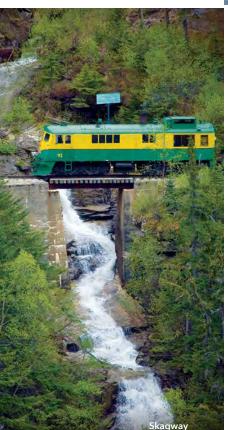

| €6,429                   | €5,429                 |
| Deluxe Oceanview         | €4,699                   | €3,699                 |
| Inside Stateroom         | €4,209                   | €3,209                 |
|                          |                          |                        |

\*All offers and fares are subject to Terms & Conditions.

uss 800 simply MORE SHORE EXCURSION CREDIT





# featured SHORE EXCURSION

### **GLACIAL LAKE HIKE**

Homer, Alaska

Cruise across Kachemak Bay to arrive at Alaska's first state park, where you will hike on a winding spruce-lined trail to the phenomenally picturesque Grewingk Glacier Lake that may be dotted with icebergs.

**FREE** Shore Excursions FREE Champagne, Wine & More **FREE** Gourmet Speciality Dining **FREE** Unlimited WiFi





### featured SHORE EXCURSION

# **SCENIC RAIL & YUKON SUSPENSION BRIDGE**

Skagway, Alaska

Admire spectacular scenery as you ride a vintage train along the White Pass & Yukon Route Railway, built during the Klondike Gold Rush. Then enjoy a different perspective of the wilderness from a soaring suspension bridge.

For information and details, please visit OceaniaCruises.com

# Wildlife & Frontiers SEATTLE TO SEATTLE

11 Days | 10 Jun 2024 | Regatta



### DAY

- Seattle, Washington
- Cruising the Outside Passage
- Ketchikan, Alaska
- Juneau, Alaska
- 5 Skagway, Alaska
- Cruising Hubbard Glacier
- Icy Strait Point (Hoonah), Alaska
- 8 Sitka, Alaska
- Prince Rupert, British Columbia
- 10 Cruising the Inside Passage
- 11 Victoria, British Columbia
- Seattle, Washington

| FARES PER<br>GUEST