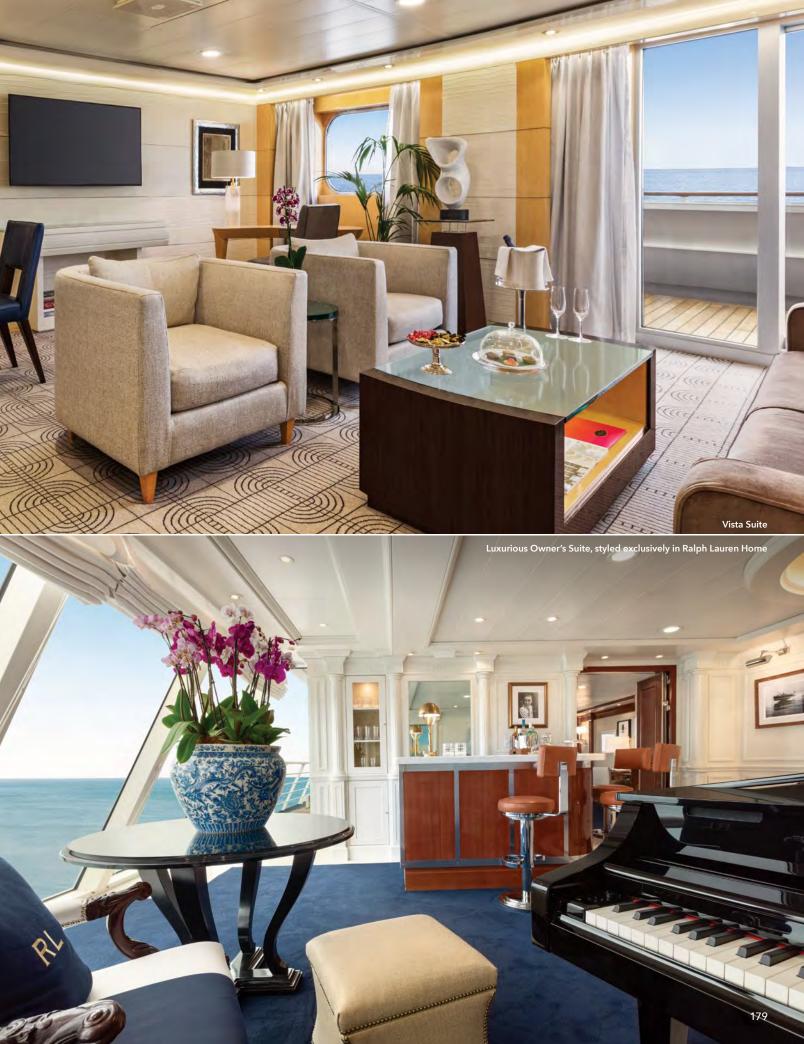

ng and much more. Our newest addition, *Vista*, continues evolving our signature home-at-sea experience with a fresh residential-style luxury, all-veranda accommodations and a new category of Concierge Level staterooms designed for solo travellers. The re-inspired Owner's and Vista Suites on board *Regatta*, *Insignia*, *Nautica* and *Sirena* exude a refined personality like never before with designer fabrics and furnishings. Meanwhile, *Marina*, *Riviera* and *Vista*'s lavish Owner's Suites are luxurious icons styled in Ralph Lauren Home, and the Vista and Oceania Suites have been crisply rejuvenated to reflect a fashionable Monte Carlo residence. Fleetwide, our Penthouse Suites are sophisticated enclaves boasting oversized living and dining areas and marble- and granite-clad bathrooms.



Pinnacle of Perfection | The avowed crème de la crème of accommodations, our coveted Owner's and Vista Suites, luxurious Oceania Suites and astounding Penthouse Suites are studies in perfection. Their profound grandeur and spaciousness are truly astonishing, affirming their status at the very apex of opulence. Guests who desire only the best need not look further than these extravagant suites. Simply ring the Butler for exclusive services that include garment pressing and serving your dinner in-suite, course by course. Pamper yourself with Bulgari amenities. Relax on your private teak veranda. Revel in the fact that the Oceania Cruises suite experience has no peer.







## Butler Services Exclusively in Owner's, Vista, Oceania and Penthouse Suites

- Course-by-course in-suite dining+
-