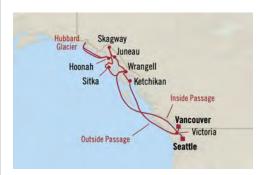

Alaska
- Juneau, Alaska
- 8 Sitka, Alaska
- 9 Ketchikan, Alaska
- Cruising the Inside Passage
- Vancouver, British Columbia 11

| FARES PER<br>GUEST FROM: | FULL<br>BROCHURE<br>FARE | simply<br>MORE<br>fare |
|--------------------------|--------------------------|------------------------|
| Penthouse Suite          | €8,259                   | €7,259                 |
| Veranda Stateroom        | €5,949                   | €4,949                 |
| Deluxe Oceanview         | €4,459                   | €3,459                 |
| Inside Stateroom         | €3,929                   | €2,929                 |

\*All offers and fares are subject to Terms & Conditions.

uss 800 simply MORE SHORE EXCURSION CREDIT





# Midnight Sun Majesty VANCOUVER TO SEATTLE

11 Days | 30 May 2024 | Regatta



### DAY

#### Vancouver, British Columbia 1

- 2 Cruising the Outside Passage
- 3 Ketchikan, Alaska
- 4 Juneau, Alaska
- 5 Skagway, Alaska
- Cruising Hubbard Glacier
- 7 Icy Strait Point (Hoonah), Alaska
- 8 Sitka, Alaska
- 9 Wrangell, Alaska
- Cruising the Outside Passage
- Cruising the Inside Passage
- 11 Victoria, British Columbia
- Seattle, Washington

| FARES PER<br>GUEST FROM: | FULL<br>BROCHURE<br>FARE | simply<br>MORE<br>fare |
|--------------------------|--------------------------|------------------------|
| Penthouse Suite          | €8,829                   | €7,829                 |
| Veranda Stateroom        | €6,429                   | €5,429                 |
| Deluxe Oceanview         | €4,699                   | €3,699                 |
| Inside Stateroom         | €4,20