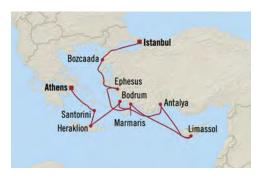

Turkey
- Bodrum, Turkey
- Santorini, Greece

#### Athens (Piraeus), Greece

▲ Antalya is replaced by Alanya.

| FARES PER<br>GUEST FROM: | FULL<br>BROCHURE<br>FARE | simply<br>MORE<br>fare |
|--------------------------|--------------------------|------------------------|
| Penthouse Suite          | €5,019                   | €4,019                 |
| Veranda Stateroom        | €4,059                   | €3,059                 |
| Deluxe Oceanview         | €3,719                   | €2,719                 |
| Inside Stateroom         | €3,189                   | €2,189                 |

 $^\star\!All$  offers and fares are subject to Terms & Conditions. Fares shown reflect 8 Oct voyage. See website for all fares.





# Turkish Ovation ATHENS TO ISTANBUL 10 Days | 23 Jul 2024 | Vista



#### PORT

#### Athens (Piraeus), Greece

- 2 Santorini, Greece
- 3 Heraklion (Crete), Greece
- 4 Bodrum, Turkey
- Antalya, Turkey
- Limassol, Cyprus 6
- Marmaris, Turkey
- Ephesus (Kusadasi), Turkey 8
- Bozcaada (Troy), Turkey
- 10 Istanbul, Turkey
- Istanbul, Turkey 11

| FARES PER<br>GUEST FROM: | FULL<br>BROCHURE<br>FARE | simply<br>MORE<br>fare |
|--------------------------|--------------------------|------------------------|
| Penthouse Suite          | €7,299                   | €6,299                 |
| Concierge Level Veranda  | €6,049                   | €5,049                 |
| Veranda Stateroom        | €5,759                   | €4,759                 |
| French Veranda           | €5,369                   | €4,369                 |

\*All offers and fares are subject to