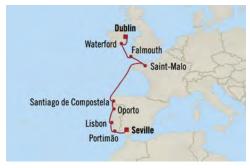

rance
- Bilbao, Spain
- 7 La Coruña, Spain
- 8 Oporto, Portugal
- 9 Lisbon, Portugal
- Tangier, Morocco
- 11 Almeria, Spain
- 12 Alicante, Spain

### Barcelona, Spain

| FARES PER<br>GUEST FROM: | FULL<br>BROCHURE<br>FARE | simply<br>MORE<br>fare |
|--------------------------|--------------------------|------------------------|
| Penthouse Suite          | €8,349                   | €7,349                 |
| Veranda Stateroom        | €6,139                   | €5,139                 |
| Deluxe Oceanview         | €5,039                   | €4,039                 |
| Inside Stateroom         | €4,409                   | €3,409                 |

<sup>\*</sup>All offers and fares are subject to Terms & Conditions.





# Iberia to Hibernia SEVILLE TO DUBLIN

10 Days | 4 Jun 2024 | Sirena



### DAY

#### Seville, Spain 1

- Seville, Spain
- Portimão, Portugal
- Lisbon, Portugal
- 5 Oporto, Portugal
- Santiago de Compostela (Vilagarcía), Spain
- Cruising the Bay of Biscay
- 8 Saint-Malo, France
- 9 Falmouth (Cornwall), UK
- Waterford, Ireland
- Dublin, Ireland 11

| FARES PER<br>GUEST FROM: | FULL<br>BROCHURE<br>FARE | simply<br>MORE<br>fare |
|--------------------------|--------------------------|------------------------|
| Penthouse Suite          | €7,299                   | €6,299                 |
| Veranda Stateroom        | €5,669                   | €4,669                 |
| Deluxe Oceanview         | €4,469                   | €3,469                 |
| Inside Stateroom         | €4,029                   | €3,029                 |

\*All offers and fares are subjec