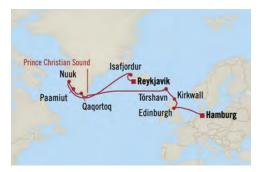

# DISCOVER your world

Our sweeping collection of 2024 cruises encompasses a full year of itineraries with more than 300 voyages worldwide. Live on island time on sun-filled Caribbean cruises and discover vibrant heritage on South America voyages. In Africa and Asia, uncover lands of intrigue and tradition, and across the South Pacific, Australia and New Zealand, prepare for epic adventures. Northern Europe cruises and Mediterranean voyages bring you endless opportunities to experience the treasured cultures and cuisines of these regions. More explorations await along the Eastern Seaboard and on Alaska cruises. Discover unique Grand Voyages that feature exotic destinations and multiple distinct regions. Follow your endless passion for discovery with Oceania Cruises' 2024 Collection.