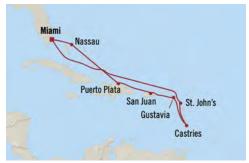

# Island Anthology **NEW YORK to ORANJESTAD**

14 Days | 8 Nov 2024 | Insignia

- New York, New York
- Cruising the Atlantic Ocean
- Hamilton, Bermuda
- Hamilton, Bermuda
- St. George, Bermuda
- Cruising the Atlantic Ocean
- Gustavia, St. Barts
- Roseau, Dominica
- Castries, St. Lucia
- Bridgetown, Barbados
- 11 Kingstown, St. Vincent
- 12 St. George's, Grenada
- 13 Kralendijk, Bonaire
- Willemstad, Curação
- 15 Oranjestad, Aruba

| FARES PER<br>GUEST FROM: | FULL<br>BROCHURE<br>FARE | simply<br>MORE<br>fare |
|--------------------------|--------------------------|------------------------|
| Penthouse Suite          | €6,679                   | €5,679                 |
| Veranda Stateroom        | €5,239                   | €4,239                 |
| Deluxe Oceanview         | €4,229                   | €3,229                 |
| Inside Stateroom         | €3,509                   | €2,509                 |