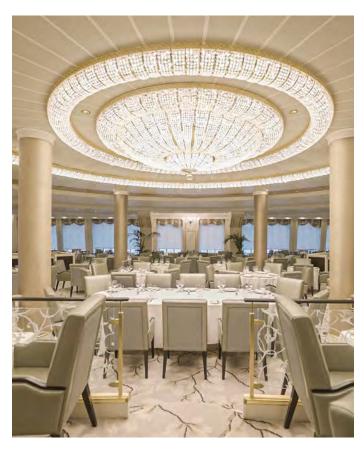

# Dining in Grand Style

The grande dame of the Oceania Cruises culinary world, The Grand Dining Room invites guests to a leisurely dining experience amidst an ambience that soars to heights as lofty as the cuisine. Our marquee restaurant has always featured Jacques Pépin's signature delights and a bevy of delicious Continental dishes and now offers even more exciting choices, Aguamar Vitality Cuisine and a wide spectrum of global flavours. Menus change daily, and the all-new Executive Chef's Tasting Menu promises multiple courses of the chef's most divine creations.

Sample dishes:

Molten Cheese Soufflé chive velouté

Polynesian-Style Tuna Tartare lemon, coconut milk

72-Hour Slow-Braised Beef mole sauce, sweet potatoes mousseline

Roasted Chicken Tajine lemon confit, saffron, onion, green olives