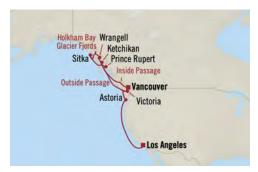

- 4 Sitka, Alaska
- 5 Haines, Alaska
- Wrangell, Alaska
- Cruising the Outside Passage
- Vancouver, British Columbia

| FARES PER<br>GUEST FROM: | FULL<br>BROCHURE<br>FARE | simply<br>MORE<br>fare |
|--------------------------|--------------------------|------------------------|
| Penthouse Suite          | €6,149                   | €5,149                 |
| Veranda Stateroom        | €4,609                   | €3,609                 |
| Deluxe Oceanview         | €3,449                   | €2,449                 |
| Inside Stateroom         | €3,069                   | €2,069                 |

\*All offers and fares are subject to Terms & Conditions.

uss 600 simply MORE SHORE EXCURSION CREDIT







Alaska & Cascadia **VANCOUVER TO LOS ANGELES** 

12 Days | 14 Sep 2024 | *Regatta* 



#### PORT DAY

#### Vancouver, British Columbia 1

- 2 Cruising the Inside Passage
- Ketchikan, Alaska 3
- 4 Sitka, Alaska
- 5 Cruising Holkham Bay Glacier Fjords
- 6 Wrangell, Alaska
- 7 Prince Rupert, British Columbia
- 8 Cruising the Outside Passage
- Victoria, British Columbia 9
- 10 Astoria, Oregon
- 11-12 Cruising the Pacific Ocean

## Los Angeles, California

| FARES PER<br>GUEST FROM: | FULL<br>BROCHURE<br>FARE | simply<br>MORE<br>fare |
|--------------------------|--------------------------|------------------------|
| Penthouse Suite          | €8,229                   | €7,229                 |
| Veranda Stateroom        | €6,119                   | €5,119                 |
| Deluxe Oceanview         | €4,579                   | €3,579                 |
| Inside Stateroom