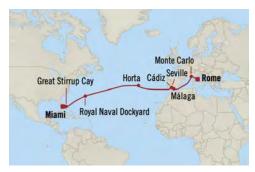

# Colonial America & Bermuda MIAMI TO MIAMI

11 Days | 16 Mar 2024 | Vista

| DAY | PORT |
|-----|------|
|     |      |

- Miami, Florida
- Great Stirrup Cay, Bahamas
- Cruising the Atlantic Ocean
- Royal Naval Dockyard, Bermuda
- 5 Royal Naval Dockyard, Bermuda
- Cruising the Atlantic Ocean
- Norfolk, Virginia
- Cruising the Atlantic Ocean
- Charleston, South Carolina
- Port Canaveral, Florida
- 11 Nassau, Bahamas
- Miami, Florida

| FARES PER<br>GUEST FROM: | FULL<br>BROCHURE<br>FARE | simply<br>MORE<br>fare |
|--------------------------|--------------------------|------------------------|
| Penthouse Suite          | €6,699                   | €5,699                 |
| Concierge Level Veranda  | €5,349                   | €4,349                 |
| Veranda Stateroom        | €4,959                   | €3,959                 |
| French Veranda           | €4,579                   | €3,579                 |

\*All offers and fares are subject to Terms & Conditions.

uss 800 simply MORE SHORE EXCURSION CREDIT