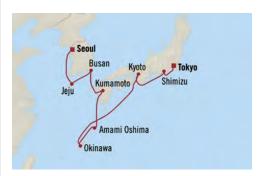

- Cruising the East China Sea
- Kagoshima, Japan
- 11 Nagasaki, Japan
- Seoul (Incheon), South Korea
- Seoul (Incheon), South Korea

| FARES PER<br>GUEST FROM: | FULL<br>BROCHURE<br>FARE | simply<br>MORE<br>fare |
|--------------------------|--------------------------|------------------------|
| Penthouse Suite          | €8,919                   | €7,919                 |
| Veranda Stateroom        | €6,799                   | €5,799                 |
| Deluxe Oceanview         | €6,229                   | €5,229                 |
| Inside Stateroom         | €5,459                   | €4,459                 |

\*All offers and fares are subject to Terms & Conditions.

uss 800 simply MORE SHORE EXCURSION CREDIT

#### Japanese Awakening **SEOUL TO TOKYO**

11 Days | 9 Mar 2024 | Riviera



#### DAY

- Seoul (Incheon), South Korea 1
- 2 Jeju, South Korea
- 3 Busan, South Korea
- Kumamoto (Yatsushiro), Japan 4
- 5 Amami Oshima (Naze), Japan
- 6 Okinawa (Naha), Japan
- 7 Cruising the South China Sea
- 8 Kyoto (Kobe), Japan
- Kyoto (Kobe), Japan
- Shimizu, Japan
- Tokyo (Yokohama), Japan 11
- Tokyo (Yokohama), Japan

| FARES PER<br>GUEST FROM: | FULL<br>BROCHURE<br>FARE | simply<br>MORE<br>fare |
|--------------------------|--------------------------|------------------------|
| Penthouse Suite          | €8,449                   | €7,449                 |
| Veranda Stateroom        | €6,329                   | €5,329                 |
| Deluxe Oceanview         | €5,809                   | €4,809                 |
| Inside Stateroom         | €5,079                   | €4,079