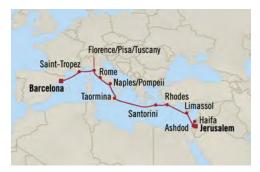

# DISCOVER your world

Our sweeping collection of 2024 cruises encompasses a full year of itineraries with more than 300 voyages worldwide. Live on island time on sun-filled Caribbean cruises and discover vibrant heritage on South America voyages. In Africa and Asia, uncover lands of intrigue and tradition, and across the South Pacific, Australia and New Zealand, prepare for epic adventures. Northern Europe cruises and Mediterranean voyages bring you endless opportunities to experience the treasured cultures and cuisines of these regions. More explorations await along the Eastern Seaboard and on Alaska cruises. Discover unique Grand Voyages that feature exotic destinations and multiple distinct regions. Follow your endless passion for discovery with Oceania Cruises' 2024 Collection.