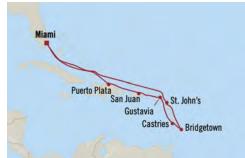

# Golden Sands & Sunsets MIAMI TO MIAMI

10 Days | 9 Jan & 18 Feb▲ 2024 | Vista

| Miami    |                                     |
|----------|-------------------------------------|
|          |                                     |
|          | Puerto Plata<br>San Juan St. John's |
|          | Gustavia                            |
|          | Castries Bridgetown                 |
| DAY PORT |                                     |

- 1 Miami, Florida
- 2-3 Cruising the Atlantic Ocean
- St. John's, Antigua
- Bridgetown, Barbados
- Castries, St. Lucia
- Gustavia, St. Barts
- 8 San Juan, Puerto Rico
- Puerto Plata, Dominican Republic
- Cruising the Atlantic Ocean
- Miami, Florida
- ▲ Port order varies.