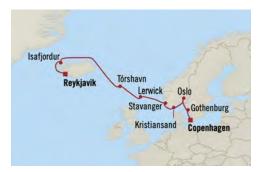

# DISCOVER your world

Our sweeping collection of 2024 cruises encompasses a full year of itineraries with more than 300 voyages worldwide. Live on island time on sun-filled Caribbean cruises and discover vibrant heritage on South America voyages. In Africa and Asia, uncover lands of intrigue and tradition, and across the South Pacific, Australia and New Zealand, prepare for epic adventures. Northern Europe cruises and Mediterranean voyages bring you endless opportunities to experience the treasured cultures and cuisines of these regions. More explorations await along the Eastern Seaboard and on Alaska cruises. Discover unique Grand Voyages that feature exotic destinations and multiple distinct regions. Follow your endless passion for discovery with Oceania Cruises' 2024 Collection.