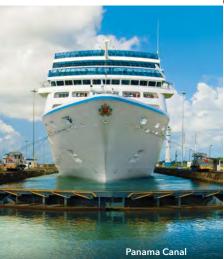

# PANAMA CANAL EXPERIENCE

Panama City, Panama Ride a ferry through several locks in the Panama Canal while enjoying a hearty buffet lunch and some of the most spectacular views in Panama. As you cruise through several locks on a

partial transit, you'll have the opportunity to watch the water in the locks raise your vessel through an extraordinary feat of engineering. Then cross Gatun Lake, the world's largest artificial lake, and the Continental Divide.