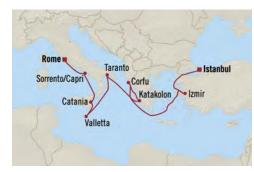

asi), Turkey
- Istanbul, Turkey
- Istanbul, Turkey

| FARES PER<br>GUEST FROM: | FULL<br>BROCHURE<br>FARE | simply<br>MORE<br>fare |
|--------------------------|--------------------------|------------------------|
| Penthouse Suite          | €5,779                   | €4,779                 |
| Concierge Level Veranda  | €4,769                   | €3,769                 |
| Veranda Stateroom        | €4,529                   | €3,529                 |
| French Veranda           | €4,339                   | €3,339                 |
|                          |                          |                        |

\*All offers and fares are subject to Terms & Conditions.

uss 600 simply MORE SHORE EXCURSION CREDIT

# Greco-Roman Getaway **ROME TO ISTANBUL**

10 Days | 17 Jun 2024 | Riviera



- DAY
- Rome (Civitavecchia), Italy 1
- 2 Sorrento/Capri, Italy
- 3 Catania (Sicily), Italy
- Valletta, Malta 4
- 5 Taranto, Italy
- Katakolon, Greece
- 7 Corfu, Greece
- 8 Cruising the Ionian Sea
- Izmir, Turkey
- Istanbul, Turkey
- Istanbul, Turkey

| FARES PER<br>GUEST FROM: | FULL<br>BROCHURE<br>FARE | simply<br>MORE<br>fare |
|--------------------------|--------------------------|------------------------|
| Penthouse Suite          | €7,059                   | €6,059                 |
| Veranda Stateroom        | €5,619                   | €4,619                 |
| Deluxe Oceanview         | €5,089                   | €4,089                 |
| Inside Stateroom         | €4,369                   | €3,369                 |
|                          |                          |