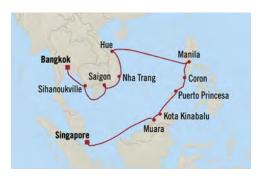

| €7,749                   | €6,749                 |
| Inside Stateroom                 | €6,889                   | €5,889                 |
| *All offers and fares are subjec | t to Terms & Condit      | ions.                  |



- Mumbai, India
- Goa (Mormugao), India
- Mangalore, India
- Cochin (Kochi), India
- Cruising the Laccadive Sea
- Malé, Maldives
- Malé, Maldives
- Colombo, Sri Lanka
- Colombo, Sri Lanka
- 10-11 Cruising the Bay of Bengal
- 12 Cruising the Andaman Sea
- Yangon, Myanmar 13
- 14 Yangon, Myanmar
- Yangon, Myanmar
- Cruising the Andaman Sea 16
- 17 Phuket, Thailand
- 18 Penang, Malaysia
- 19 Kuala Lumpur (Port Klang), Malaysia
- 20 Singapore, Singapore
- Singapore, Singapore







#### Islands to Indochina SINGAPORE TO BANGKOK

15 Days | 28 Jan 2024 | Riviera



- Singapore, Singapore 1
- 2 Cruising the South China Sea
- Muara, Brunei
- Kota Kinabalu (Borneo), Malaysia
- Puerto Princesa, Philippines
- 6 Coron, Philippines
- 7 Manila, Philippines
- 8 Cruising the South China Sea
- 9 Hue (Chan May), Vietnam
- 10 Nha Trang, Vietnam
- Saigon (Ho Chi Minh City), Vietnam 11
- 12 Saigon (Ho Chi Minh City), Vietnam
- 13 Cruising the Gulf of Thailand
- 14 Sihanoukville, Cambodia
- 15 Bangkok (Laem Chabang), Thailand
- 16 Bangkok (Laem Chabang), Thailand

| FARES PER<br>GUEST FROM: | FULL<br>BROCHURE<br>FARE | simply<br>MORE<br>fare |
|--------------------------|--------------------------|------------------------|
| Penthouse Suite          | €10,439                  | €9,439                 |
| Veranda Stateroom        | €7,749                   | €6,749