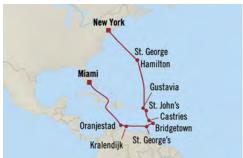

# Island Voyager **NEW YORK TO MIAMI**

15 Days | 19 Nov 2024 | Sirena

|            | St. George    |  |
|------------|---------------|--|
|            | Hamilton      |  |
| Miami      | Vitalilitoli  |  |
| miaini     |               |  |
|            | Gustavia      |  |
|            | /             |  |
| 7          | St. John's    |  |
|            | Castries      |  |
| Oranjestad |               |  |
| Uranjestau | Bridgetown    |  |
| Total Land | St. George's  |  |
| Kralendij  | k ot. deorges |  |
|            |               |  |

| AY | PORT               |
|----|--------------------|
| 1  | New York, New York |

- 2 Cruising the Atlantic Ocean
- 3 Hamilton, Bermuda
- 4 Hamilton, Bermuda
- 4 St. George, Bermuda
- 5-6 Cruising the Atlantic Ocean
- 7 Gustavia, St. Barts
- 8 St. John's, Antigua
- 9 Castries, St. Lucia
- Bridgetown, Barbados
- 11 St. George's, Grenada
- 12 Kralendijk, Bonaire
- Oranjestad, Aruba
- 14-15 Cruising the Caribbean Sea

#### Miami, Florida

| FARES PER<br>GUEST FROM: | FULL<br>BROCHURE<br>FARE | simply<br>MORE<br>fare |
|--------------------------|--------------------------|------------------------|
| Penthouse Suite          | €7,179                   | €6,179                 |
| Veranda Stateroom        | €5,449                   | €4,449                 |
| Deluxe Oceanview         | €4,489                   | €3,489                 |
| Inside Stateroom         | €3,809                   | €2,809                 |
|                          |                          |                        |