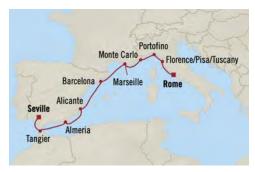

orini, Greece
- Rhodes, Greece
- Limassol, Cyprus
- Jerusalem (Ashdod), Israel
- 11 Jerusalem (Haifa), Israel
- Jerusalem (Haifa), Israel

| FARES PER<br>GUEST FROM: | FULL<br>BROCHURE<br>FARE | simply<br>MORE<br>fare |
|--------------------------|--------------------------|------------------------|
| Penthouse Suite          | €8,899                   | €7,899                 |
| Concierge Level Veranda  | €6,979                   | €5,979                 |
| Veranda Stateroom        | €6,499                   | €5,499                 |
| French Veranda           | €6,019                   | €5,019                 |

\*All offers and fares are subject to Terms & Conditions.

uss 800 simply MORE SHORE EXCURSION CREDIT

Trail of Antiquity **ROME TO SEVILLE** 10 Days | 25 May 2024 | Sirena



#### DAY

- 1 Rome (Civitavecchia), Italy
- 2 Florence/Pisa/Tuscany (Livorno), Italy
- 3 Portofino, Italy
- 4 Monte Carlo, Monaco
- 5 Provence (Marseille), France
- Barcelona, Spain
- Alicante, Spain
- Almeria, Spain
- Tangier, Morocco
- Seville, Spain
- Seville, Spain

| FARES PER<br>GUEST FROM: | FULL<br>BROCHURE<br>FARE | simply<br>MORE<br>fare |
|--------------------------|--------------------------|------------------------|
| Penthouse Suite          | €6,629                   | €5,629                 |
| Veranda Stateroom        | €5,189                   | €4,189                 |
| Deluxe Oceanview         | €4,029                   | €3,029                 |
| Inside Stateroom         | €3,549                   | €2,549                 |

\*All offers and fares are subject to Te