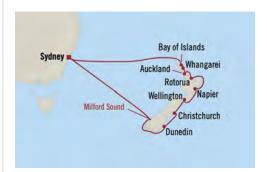

# DISCOVER your world

Our sweeping collection of 2024 cruises encompasses a full year of itineraries with more than 300 voyages worldwide. Live on island time on sun-filled Caribbean cruises and discover vibrant heritage on South America voyages. In Africa and Asia, uncover lands of intrigue and tradition, and across the South Pacific, Australia and New Zealand, prepare for epic adventures. Northern Europe cruises and Mediterranean voyages bring you endless opportunities to experience the treasured cultures and cuisines of these regions. More explorations await along the Eastern Seaboard and on Alaska cruises. Discover unique Grand Voyages that feature exotic destinations and multiple distinct regions. Follow your endless passion for discovery with Oceania Cruises' 2024 Collection.