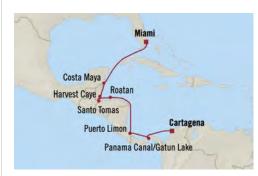

# CARIBBEAN, PANAMA CANAL & MEXICO

Our Caribbean voyages invite you to discover the uncommon Caribbean, charting lesser-known coastlines and bringing you to more boutique ports and off-the-beaten-path islands. Uncover blissful escapes on delightfully less-travelled Caribbean islands such as St. Vincent, Bonaire, Guadeloupe and Dominica as well as coveted attractions such as St. Lucia's Pitons, Grand Cayman's stunning Seven Mile Beach, the blue cobblestone streets of Old San Juan and ancient sacred ruins like Chacchoben and Kohunlich from Costa Maya. Or enjoy a daylight journey through the Panama Canal and visit some of Central America's most enticing destinations. Whether you want to soak up the sun and seas, delve into island culture or explore lush rainforests, our Caribbean cruises offer a unique tropical getaway.

# tropical escapes of THE CARIBBEAN

Our carefully planned itineraries are designed to bring you the vibrant cultures and laid-back island spirit of these distinct and ever-changing regions. From marquee destinations such as Gustavia, St. Barts, and Costa Maya, Mexico, to the boutique ports of Pointe-à-Pitre, Guadeloupe, and Port of Spain, Trinidad and Tobago, Oceania Cruises offers the vast treasures of the Caribbean, Mexico and Panama Canal in a way that no one else can. Set sail with us to experience the enviable bliss, exploring sought-after islands and destinations offering palm-lined beaches and aquamarine seas alongside unique culinary adventures, colourful architecture and treasured cultural heritage.

# Passage to Panama MIAMI TO PANAMA CITY

11 Days | 3 Jan 2024 | Sirena

# DAY

- Miami, Florida
- Great Stirrup Cay, Bahamas
- 3 Cruising the Straits of Florida
- Cozumel, Mexico
- Costa Maya, Mexico
- Belize City, Belize
- Santo Tomas, Guatemala
- Roatan, Honduras
- Cruising the Caribbean Sea
- 10 Puerto Limon, Costa Rica
- Panama Canal Daylight Transit
- 11 Panama City, Panama
- 12 Panama City, Panama