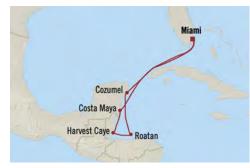

# Panama Potpourri MIAMI TO PANAMA CITY

10 Days | 16 Feb 2024 | Sirena

- Miami, Florida
- Cruising the Straits of Florida
- Cozumel, Mexico
- Costa Maya, Mexico
- Harvest Caye, Belize
- Santo Tomas, Guatemala
- Roatan, Honduras
- 8 Cruising the Caribbean Sea
- Puerto Limon, Costa Rica
- Panama Canal Daylight Transit
- 10 Panama City, Panama
- 11 Panama City, Panama

| FARES PER<br>GUEST FROM: | FULL<br>BROCHURE<br>FARE | simply<br>MORE<br>fare |
|--------------------------|--------------------------|------------------------|
| Penthouse Suite          | €6,989                   | €5,989                 |
| Veranda Stateroom        | €5,549                   | €4,549                 |
| Deluxe Oceanview         | €4,299                   | €3,299                 |
| Inside Stateroom         | €3,819                   | €2,819                 |