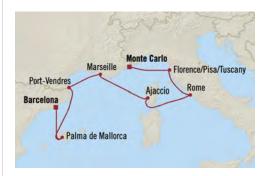

sing the Mediterranean Sea
- 8 Valletta, Malta
- Palermo, Sicily
- 10 Amalfi/Positano, Italy
- Rome (Civitavecchia), Italy

| FARES PER<br>GUEST FROM: | FULL<br>BROCHURE<br>FARE | simply<br>MORE<br>fare |
|--------------------------|--------------------------|------------------------|
| Penthouse Suite          | €7,529                   | €6,529                 |
| Concierge Level Veranda  | €6,089                   | €5,089                 |
| Veranda Stateroom        | €5,799                   | €4,799                 |
| French Veranda           | €5,409                   | €4,409                 |

\*All offers and fares are subject to Terms & Conditions.

uss 800 simply MORE SHORE EXCURSION CREDIT

# Picturesque Rivieras

#### MONTE CARLO TO BARCELONA

7 Days | 4 Sep 2024 | Riviera



#### DAY PORT

#### Monte Carlo, Monaco

- 2 Florence/Pisa/Tuscany (Livorno), Italy
- 3 Rome (Civitavecchia), Italy
- 4 Ajaccio (Corsica), France
- 5 Provence (Marseille), France
- Port-Vendres, France 6
- Palma de Mallorca, Spain
- Barcelona, Spain

| FARES PER<br>GUEST FROM: | FULL<br>BROCHURE<br>FARE | simply<br>MORE<br>fare |
|--------------------------|--------------------------|------------------------|
| Penthouse Suite          | €5,349                   | €4,349                 |
| Veranda Stateroom        | €4,289                   | €3,289                 |
| Deluxe Oceanview         | €3,949                   | €2,949                 |
| Inside Stateroom         | €3,419                   | €2,419                 |
|                          |                          |