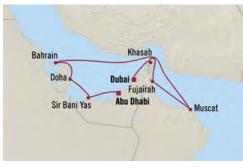

r (Safaga), Egypt
- 10 Luxor (Safaga), Egypt
- Cruising the Red Sea 11
- 12 Jeddah, Saudi Arabia
- 13-14 Cruising the Red Sea
- Cruising the Gulf of Aden 15
- Cruising the Arabian Sea 16
- 17 Muscat, Oman
- Dubai, UAE 18
- 19 Dubai, UAE

**FREE** Shore Excursions FREE Champagne, Wine & More **FREE** Gourmet Speciality Dining **FREE** Unlimited WiFi



Middle East Meandering **DUBAI TO ABU DHABI** 10 Days | 12 Dec 2024 | Riviera



featured SHORE EXCURSION

#### **MUMBAI THROUGH** THE EYES OF A LOCAL

Mumbai, India

Live like a Mumbaikar as you join a resident in the upscale suburb of Bandra. Accompany her to a bazaar to purchase ingredients and enjoy candid conversation as she prepares a homecooked lunch and you dine together.

For information and details, please visit OceaniaCruises.com



| PAY | PORT |
|-----|------|
|     |      |

- Dubai, UAE
- Dubai, UAE
- Khasab, Oman
- Fujairah, UAE
- Muscat, Oman
- Cruising the Gulf of Oman & Persian Gulf
- Bahrain, Bahrain
- Doha, Qatar
- Sir Bani Yas, UAE
- Abu Dhabi, UAE
- Abu Dhabi, UAE

| FARES PER<br>GUEST FROM: | FULL<br>BROCHURE<br>FARE | simply<br>MORE<br>fare |
|--------------------------|--------------------------|------------------------|
| Penthouse Suite          | €5,909                   | €4,909                 |
| Veranda Stateroom        | €4,469                   | €3,469                 |
| Deluxe Oceanview         | €3,989                   | €2,989                 |
| Inside Stateroom         | €3,409                   | €2,409                 |
|                          |                          |