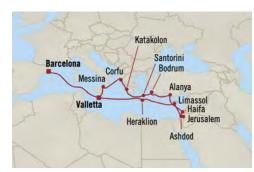

y Islands
- Agadir, Morocco
- 8 Casablanca, Morocco
- Seville (Cádiz), Spain
- Cruising the Mediterranean Sea 10
- Barcelona, Spain

| FARES PER<br>GUEST FROM: | FULL<br>BROCHURE<br>FARE | simply<br>MORE<br>fare |
|--------------------------|--------------------------|------------------------|
| Penthouse Suite          | €7,549                   | €6,549                 |
| Concierge Level Veranda  | €6,109                   | €5,109                 |
| Veranda Stateroom        | €5,819                   | €4,819                 |
| French Veranda           | €5,439                   | €4,439                 |

\*All offers and fares are subject to Terms & Conditions.

uss 800 simply MORE SHORE EXCURSION CREDIT

# Essence of Antiquity BARCELONA TO VALLETTA

14 Days | 2 Oct 2024 | Marina



| DAY | POF |
|-----|-----|

### Barcelona, Spain

- Cruising the Mediterranean Sea
- Heraklion (Crete), Greece
- 5 Limassol, Cyprus
- Jerusalem (Ashdod), Israel
- 7 Jerusalem (Haifa), Israel
- 8 Jerusalem (Haifa), Israel
- 9 Alanya, Turkey
- Bodrum, Turkey
- 11 Santorini, Greece
- 12 Katakolon, Greece
- 13 Corfu, Greece
- 14 Messina (Sicily), Italy
- Valletta, Malta

| FARES PER<br>GUEST FROM: | FULL<br>BROCHURE<br>FARE | simply<br>MORE<br>fare |
|--------------------------|--------------------------|------------------------|
| Penthouse Suite          | €9,029                   | €8,029                 |
| Veranda Stateroom        | €6,909                   | €5,909                 |
| Deluxe Oceanview         | €6,099                   | €5,099                 |
| Inside Stateroom