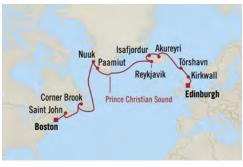

a
- Saaremaa, Estonia
- 11 Helsinki, Finland
- 12 Stockholm, Sweden
- Stockholm, Sweden

| FARES PER<br>GUEST FROM: | FULL<br>BROCHURE<br>FARE | simply<br>MORE<br>fare |
|--------------------------|--------------------------|------------------------|
| Penthouse Suite          | €8,549                   | €7,549                 |
| Veranda Stateroom        | €6,429                   | €5,429                 |
| Deluxe Oceanview         | €5,229                   | €4,229                 |
| Inside Stateroom         | €4,599                   | €3,599                 |
|                          |                          |                        |

\*All offers and fares are subject to Terms & Conditions.





# A Viking's Crossing **EDINBURGH TO BOSTON**

18 Days | 24 Aug 2024 | Nautica



| ١٨٧ | PORT |
|-----|------|

# Edinburgh (Leith), Scotland

- 2 Edinburgh (Leith), Scotland
- Kirkwall (Orkney Islands), Scotland
- Tórshavn (Faroe Islands), Denmark
- 5 Cruising the Norwegian Sea
- 6 Akureyri, Iceland
- 7 Isafjordur, Iceland
- 8 Reykjavik, Iceland
- 9 Cruising the Denmark Strait
- 10 Cruising Prince Christian Sound
- Paamiut, Greenland 11
- 12 Nuuk, Greenland
- 13 Cruising the Labrador Sea
- Cruising the Atlantic Ocean 14
- Corner Brook, Newfoundland 15
- Cruising the Gulf of St. Lawrence 16
- 17 Saint John (Bay of Fundy), New Brunswick
- 18 Boston, Massachusetts
- 19 Boston, Massachusetts

| FARES PER<br>GUEST FROM: | FULL<br>BROCHURE<br>FARE | simply<br>MORE<br>fare |
|--------------------------|--------------------------|------------------------|
| Penthouse Suite