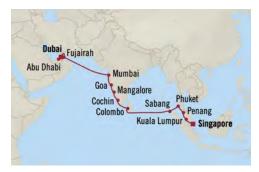

ns.

#### DAY

#### Singapore, Singapore

- 2 Cruising the Strait of Malacca
- Phuket, Thailand
- Cruising the Andaman Sea
- 5 Yangon, Myanmar
- Yangon, Myanmar
- 7 Yangon, Myanmar
- 8-9 Cruising the Bay of Bengal
- Cruising the Laccadive Sea 10
- 11 Colombo, Sri Lanka
- Colombo, Sri Lanka 12
- 13 Cochin (Kochi), India
- 14 Cruising the Laccadive Sea
- Malé, Maldives 15
- 16-17 Cruising the Indian Ocean
- 18 Mahé, Seychelles
- 19 Mahé, Seychelles
- Cruising the Indian Ocean 20
- Mayotte, French Comoros
- 22-23 Cruising the Mozambique Channel
- Maputo, Mozambique
- 25 Richards Bay, South Africa
- Durban, South Africa 26
- 27 Cruising the Indian Ocean
- 28 Cape Town, South Africa
- 29 Cape Town, South Africa









Asian & Arabian Jewels SINGAPORE TO DUBAI 16 Days | 28 Apr 2024 | Riviera



| DAY | PORT |
|-----|------|
|     |      |

#### Singapore, Singapore

- 2 Kuala Lumpur (Port Klang), Malaysia
- Penang, Malaysia
- Phuket, Thailand
- 5 Sabang, Indonesia
- Cruising the Bay of Bengal
- 7 Cruising the Laccadive Sea
- Colombo, Sri Lanka 8
- 9 Cochin (Kochi), India
- 10 Mangalore, India
- Goa (Mormugao), India 11
- 12 Mumbai, India
- 13-14 Cruising the Arabian Sea
- Fujairah, UAE 15
- Abu Dhabi, UAE 16
- 17 Dubai, UAE

| FARES PER<br>GUEST FROM: | FULL<br>BROCHURE<br>FARE | simply<br>MORE<br>fare |
|--------------------------|--------------------------|------------------------|
| Penthouse Suite          | €8,999                   | €7,999                 |
| Veranda Stateroom        | €6,499                   | €5,499                 |
| Deluxe Oceanview         | €5,779