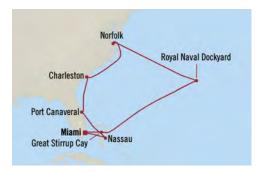

# Colonial America & Bermuda MIAMI TO MIAMI

11 Days | 16 Mar 2024 | Vista

| DAY | PORT |
|-----|------|
|     |      |

- Miami, Florida
- Great Stirrup Cay, Bahamas
- Cruising the Atlantic Ocean
- Royal Naval Dockyard, Bermuda
- 5 Royal Naval Dockyard, Bermuda
- Cruising the Atlantic Ocean
- Norfolk, Virginia
- Cruising the Atlantic Ocean
- Charleston, South Carolina
- Port Canaveral, Florida
- 11 Nassau, Bahamas
- Miami, Florida

| FARES PER<br>GUEST FROM: | FULL<br>BROCHURE<br>FARE | simply<br>MORE<br>fare |
|--------------------------|--------------------------|------------------------|
| Penthouse Suite          | €6,699                   | €5,699                 |
| Concierge Level Veranda  | €5,349                   | €4,349                 |
| Veranda Stateroom        | €4,959                   | €3,959                 |
| French Veranda           | €4,579                   | €3,579                 |

\*All offers and fares are subject to Terms & Conditions.

uss 800 simply MORE SHORE EXCURSION CREDIT