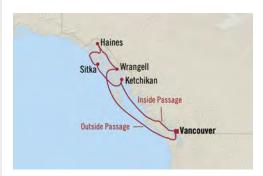

ia, British Columbia
- Seattle, Washington

| FARES PER<br>GUEST FROM: | FULL<br>BROCHURE<br>FARE | simply<br>MORE<br>fare |
|--------------------------|--------------------------|------------------------|
| Penthouse Suite          | €10,259                  | €9,259                 |
| Veranda Stateroom        | €7,369                   | €6,369                 |
| Deluxe Oceanview         | €5,449                   | €4,449                 |
| Inside Stateroom         | €4,869                   | €3,869                 |
|                          |                          |                        |

\*All offers and fares are subject to Terms & Conditions.

uss 800 simply MORE SHORE EXCURSION CREDIT





## Native Lands of Alaska VANCOUVER TO VANCOUVER

7 Days | 7 Sep 2024 | Regatta



#### DAY

- Vancouver, British Columbia 1
- 2 Cruising the Inside Passage
- 3 Ketchikan, Alaska
- 4 Sitka, Alaska
- 5 Haines, Alaska
- Wrangell, Alaska
- Cruising the Outside Passage
- Vancouver, British Columbia

| FARES PER<br>GUEST FROM: | FULL<br>BROCHURE<br>FARE | simply<br>MORE<br>fare |
|--------------------------|--------------------------|------------------------|
| Penthouse Suite          | €6,149                   | €5,149                 |
| Veranda Stateroom        | €4,609                   | €3,609                 |
| Deluxe Oceanview         | €3,449                   | €2,449                 |
| Inside Stateroom         | €3,069                   | €2,069                 |

\*All offers and fares are subject to Terms & Conditions.

uss 600 simply MORE SHORE EXCURSION CR