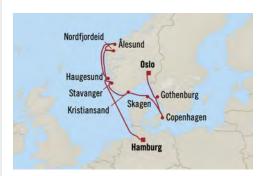

- Leknes (Lofoten Islands), Norway
- Harstad, Norway
- Alta, Norway
- North Cape (Honningsvåg), Norway
- Hammerfest, Norway
- Tromsø, Norway

| FARES PER<br>GUEST FROM: | FULL<br>BROCHURE<br>FARE | simply<br>MORE<br>fare |
|--------------------------|--------------------------|------------------------|
| Penthouse Suite          | €8,179                   | €7,179                 |
| Veranda Stateroom        | €6,639                   | €5,639                 |
| Deluxe Oceanview         | €5,969                   | €4,969                 |
| Inside Stateroom         | €5,099                   | €4,099                 |

\*All offers and fares are subject to Terms & Conditions.

uss 800 simply MORE SHORE EXCURSION CREDIT

# Northern Delights HAMBURG TO OSLO 10 Days | 31 Jul 2024 | Sirena



### DAY

#### Hamburg, Germany 1

- 2 Cruising the North Sea
- 3 Haugesund, Norway
- Ålesund, Norway 4
- 5 Nordfjordeid, Norway
- Stavanger, Norway
- Kristiansand, Norway
- 8 Skagen, Denmark
- Copenhagen, Denmark
- Gothenburg, Sweden
- Oslo, Norway

| FARES PER<br>GUEST FROM: | FULL<br>BROCHURE<br>FARE | simply<br>MORE<br>fare |
|--------------------------|--------------------------|------------------------|
| Penthouse Suite          | €8,269                   | €7,269                 |
| Veranda Stateroom        | €6,629                   | €5,629                 |
| Deluxe Oceanview         | €5,329                   | €4,329                 |
| Inside Stateroom         | €4,899                   | €3,899                 |

\*All offers and fares are subject to Terms & Conditions.