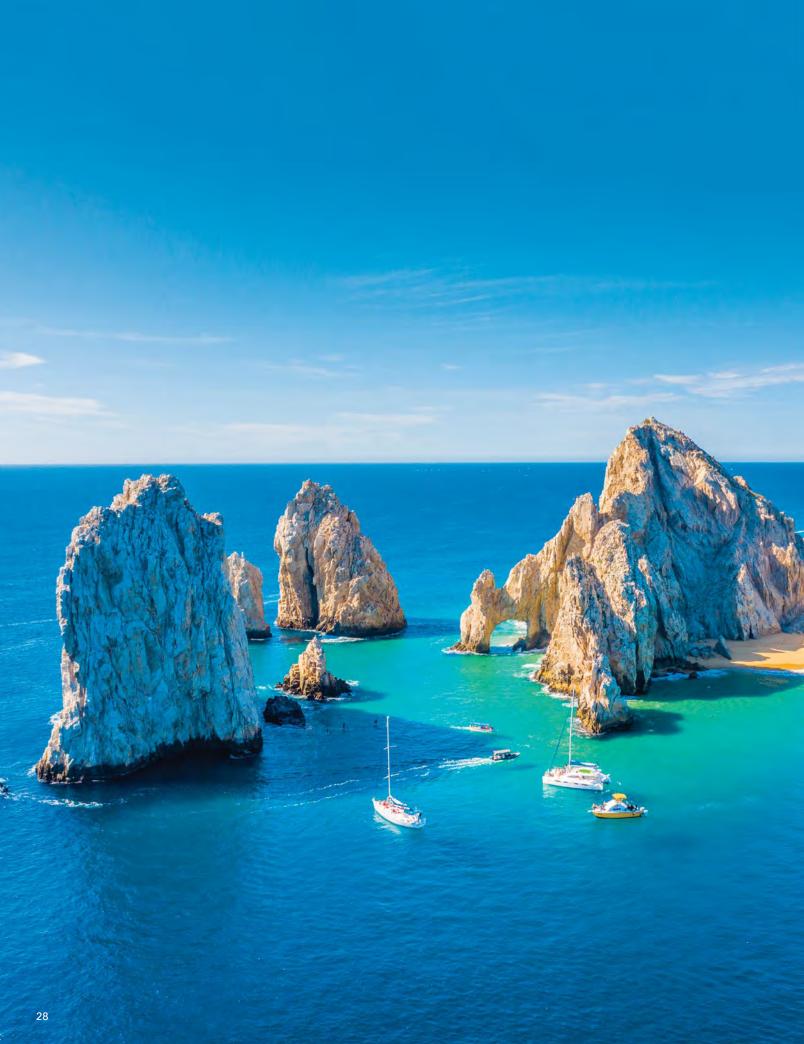

# CARIBBEAN, PANAMA CANAL & MEXICO

Our Caribbean voyages invite you to discover the uncommon Caribbean, charting lesser-known coastlines and bringing you to more boutique ports and off-the-beaten-path islands. Uncover blissful escapes on delightfully less-travelled Caribbean islands such as St. Vincent, Bonaire, Guadeloupe and Dominica as well as coveted attractions such as St. Lucia's Pitons, Grand Cayman's stunning Seven Mile Beach, the blue cobblestone streets of Old San Juan and ancient sacred ruins like Chacchoben and Kohunlich from Costa Maya. Or enjoy a daylight journey through the Panama Canal and visit some of Central America's most enticing destinations. Whether you want to soak up the sun and seas, delve into island culture or explore lush rainforests, our Caribbean cruises offer a unique tropical getaway.

# tropical escapes of THE CARIBBEAN

Our carefully planned itineraries are designed to bring you the vibrant cultures and laid-back island spirit of these distinct and ever-changing regions. From marquee destinations such as Gustavia, St. Barts, and Costa Maya, Mexico, to the boutique ports of Pointe-à-Pitre, Guadeloupe, and Port of Spain, Trinidad and Tobago, Oceania Cruises offers the vast treasures of the Caribbean, Mexico and Panama Canal in a way that no one else can. Set sail with us to experience the enviable bliss, exploring sought-after islands and destinations offering palm-lined beaches and aquamarine seas alongside unique culinary adventures, colourful architecture and treasured cultural heritage.