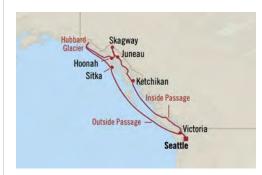

Seattle, Washington

▲ Port order varies.

| FARES PER<br>GUEST FROM: | FULL<br>BROCHURE<br>FARE | simply<br>MORE<br>fare |
|--------------------------|--------------------------|------------------------|
| Penthouse Suite          | €9,309                   | €8,309                 |
| Veranda Stateroom        | €6,999                   | €5,999                 |
| Deluxe Oceanview         | €5,029                   | €4,029                 |
| Inside Stateroom         | €4,409                   | €3,409                 |

 $\star$  All offers and fares are subject to Terms & Conditions. Fares shown reflect 28 Jun voyage. See website for all fares.

uss 800 simply MORE SHORE EXCURSION CREDIT





#### Radiant Alaska

## SEATTLE TO SEATTLE

10 Days | 9 Jul, 6 Aug & 28 Aug 2024 | Regatta



#### DAY

#### 1 Seattle, Washington

- 2 Cruising the Inside Passage
- 3 Ketchikan, Alaska
- 4 Juneau, Alaska
- 5 Skagway, Alaska
- Icy Strait Point (Hoonah), Alaska
- Cruising Hubbard Glacier
- Sitka, Alaska
- Cruising the Outside Passage
- Victoria, British Columbia
- Seattle, Washington

| FARES PER<br>GUEST FROM: | FULL<br>BROCHURE<br>FARE | simply<br>MORE<br>fare |
|--------------------------|--------------------------|------------------------|
| Penthouse Suite          | €8,639                   | €7,639                 |
| Veranda Stateroom        | €6,329                   | €5,329                 |
| Deluxe Oceanview         | €4,699                   | €3,699                 |
| Inside Stateroom         | €4,209                   | €3,209                 |

<sup>\*</sup>All o