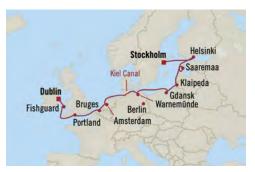

# DISCOVER your world

Our sweeping collection of 2024 cruises encompasses a full year of itineraries with more than 300 voyages worldwide. Live on island time on sun-filled Caribbean cruises and discover vibrant heritage on South America voyages. In Africa and Asia, uncover lands of intrigue and tradition, and across the South Pacific, Australia and New Zealand, prepare for epic adventures. Northern Europe cruises and Mediterranean voyages bring you endless opportunities to experience the treasured cultures and cuisines of these regions. More explorations await along the Eastern Seaboard and on Alaska cruises. Discover unique Grand Voyages that feature exotic destinations and multiple distinct regions. Follow your endless passion for discovery with Oceania Cruises' 2024 Collection.