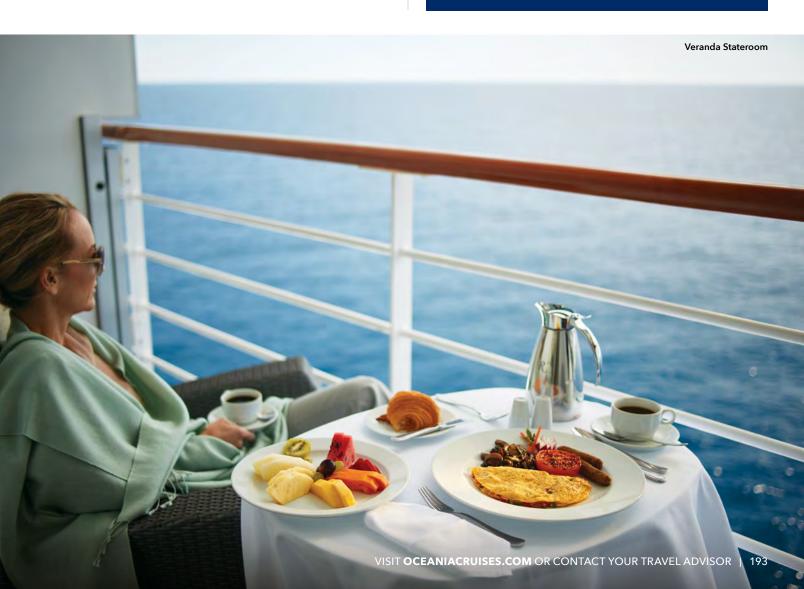

anite-clad bathroom, which features an expanded walk-in shower.

Marina suites and staterooms vary. Visit OceaniaCruises.com for details.



# **REGATTA, INSIGNIA, NAUTICA & SIRENA**

# B1 | B2 | Veranda Stateroom

Custom-crafted furnishings, exotic stone finishes, supple upholstered headboards and chic lighting are just a few of the enhancements within these 20-square-metre staterooms that also boast our most popular luxury – a private teak veranda for watching the everchanging panoramas. Conveniences within each stateroom include a vanity desk, refrigerated mini-bar, breakfast table and spacious seating area.



# Complimentary Bulgari Amenities

Featured in every suite and stateroom, a selection of luxurious Bulgari bath amenities transforms an ordinary routine into an elegant ritual.



### SANCTUARY | STATEROOMS



#### REGATTA, INSIGNIA, NAUTICA & SIRENA

### C1 | C2 | Deluxe Oceanview Stateroom

With entirely re-designed closets, dressers and vanities, these 15-square-metre staterooms feel even more spacious. A generous seating area, vanity desk, refrigerated mini-bar and breakfast table are perfectly complemented by the soothing hues and stylish fabrics of the sleek new decor.



### **REGATTA, INSIGNIA, NAUTICA & SIRENA**

#### D | Oceanview Stateroom

The light from a classic porthole illuminates the sophisticated new decor in these exquisitely appointed 15-square-metre staterooms. Enjoy a comfortable seating area with a sofa on which to stretch out, as well as a vanity desk, breakfast table and refrigerated mini-bar.



### **MARINA & RIVIERA**

### F | G | *Insi