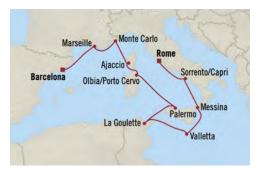

tta, Malta
- 9 Messina (Sicily), Italy
- Sorrento/Capri, Italy
- Rome (Civitavecchia), Italy

| FARES PER<br>GUEST FROM: | FULL<br>BROCHURE<br>FARE | simply<br>MORE<br>fare |
|--------------------------|--------------------------|------------------------|
| Penthouse Suite          | €6,539                   | €5,539                 |
| Veranda Stateroom        | €5,099                   | €4,099                 |
| Deluxe Oceanview         | €4,569                   | €3,569                 |
| Inside Stateroom         | €3,849                   | €2,849                 |
|                          |                          |                        |

\*All offers and fares are subject to Terms & Conditions.



# Mediterranean Hideaways ROME TO BARCELONA

10 Days | 26 Oct 2024 | Marina



### DAY

- Rome (Civitavecchia), Italy 1
- 2 Sorrento/Capri, Italy
- Messina (Sicily), Italy 3
- Valletta, Malta 4
- 5 La Goulette, Tunisia
- 6 Palermo (Sicily), Italy
- 7 Olbia/Porto Cervo (Sardinia), Italy
- 8 Ajaccio (Corsica), France
- Monte Carlo, Monaco 9
- Provence (Marseille), France
- 11 Barcelona, Spain

| FARES PER<br>GUEST FROM: | FULL<br>BROCHURE<br>FARE | simply<br>MORE<br>fare |
|--------------------------|--------------------------|------------------------|
| Penthouse Suite          | €6,999                   | €5,999                 |
| Veranda Stateroom        | €5,459                   | €4,459                 |
| Deluxe Oceanview         | €4,829                   | €3,829                 |
| Inside Stateroom         | €4,109                   | €3,109