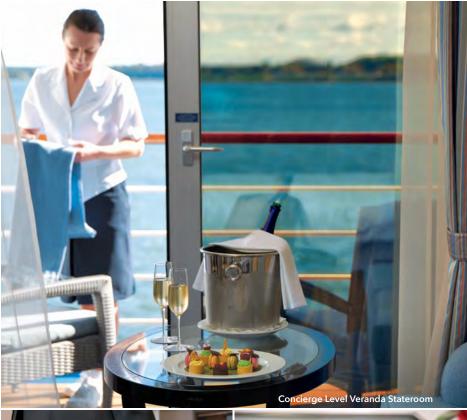

# **PERSONAL TOUCHES**

Extraordinarily high staff-to-guest ratio, ensuring the finest personalised service

Dining room and galley staff chosen from internationally acclaimed restaurants

Butlers formally trained by members of the Guild of Professional English Butlers

Expert Concierges to tend to special requests

Suite and stateroom attendants carefully selected from the world's finest five-star hotels

Staffed Executive and Concierge Lounges aboard *Marina*, *Riviera* and *Vista* 

# SERVICE from the Heart

Where you feel welcome, you feel at home. On board our small, luxurious ships, you're much more than our guest - you're like family. While our ships feature two staff members for every three guests, it's the way our warm and friendly staff makes you feel that sets the Oceania Cruises experience apart. Whether it's adding a lemon twist to your favourite cocktail or greeting you with a chilled hand towel poolside, their dedication to your happiness is genuine and the attention to detail is unwavering. In fact, so many of our returning guests reveal that it's our staff and crew that bring them back time and again. Whether you're stepping on board for the first time or the tenth, we are committed to ensuring our tradition of service from the heart continues.