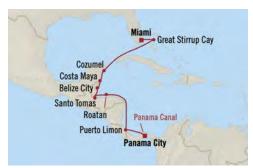

# Passage to Panama MIAMI TO PANAMA CITY

11 Days | 3 Jan 2024 | Sirena

# DAY

- Miami, Florida
- Great Stirrup Cay, Bahamas
- 3 Cruising the Straits of Florida
- Cozumel, Mexico
- Costa Maya, Mexico
- Belize City, Belize
- Santo Tomas, Guatemala
- Roatan, Honduras
- Cruising the Caribbean Sea
- 10 Puerto Limon, Costa Rica
- Panama Canal Daylight Transit
- 11 Panama City, Panama
- 12 Panama City, Panama