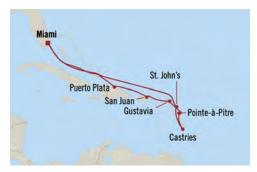

# Maya Montage MIAMI TO MIAMI

12 Days | 19 Jan 2024 | Vista

### PORT DAY

- 1 Miami, Florida
- 2 Cruising the Straits of Florida
- 3 Costa Maya, Mexico
- 4 Roatan, Honduras
- 5 Cruising the Caribbean Sea
- 6 Colón, Panama
- 7 Puerto Limon, Costa Rica
- Cruising the Caribbean Sea
- 9 Santo Tomas, Guatemala
- 10 Belize City, Belize
- 11 Cozumel, Mexico
- Cruising the Straits of Florida
- Miami, Florida

| FARES PER<br>GUEST FROM: | FULL<br>BROCHURE<br>FARE | simply<br>MORE<br>fare |
|--------------------------|--------------------------|------------------------|
| Penthouse Suite          | €7,469                   | €6,469                 |
| Concierge Level Veranda  | €5,979                   | €4,979                 |
| Veranda Stateroom        | €5,549                   | €4,549                 |
| French Veranda           | €5,059                   | €4,059                 |