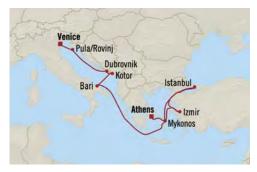

ens (Piraeus), Greece

| FARES PER<br>GUEST FROM:            | FULL<br>BROCHURE<br>FARE | simply<br>MORE<br>fare |
|-------------------------------------|--------------------------|------------------------|
| Penthouse Suite                     | €5,639                   | €4,639                 |
| Concierge Level Veranda             | €4,539                   | €3,539                 |
| Veranda Stateroom                   | €4,299                   | €3,299                 |
| French Veranda                      | €4,109                   | €3,109                 |
| *All offers and force are subject t | a Tarma ( Canditi        | iono.                  |

All offers and fares are subject to Terms & Conditions





# Sunsets & Cypresses ATHENS TO VENICE 10 Days | 15 Oct 2024 | Riviera



## DAY

### Athens (Piraeus), Greece

- 2 Mykonos, Greece
- Istanbul, Turkey
- Istanbul, Turkey
- Izmir, Turkey
- 6 Cruising the Aegean Sea
- 7 Bari, Italy
- 8 Kotor, Montenegro
- Dubrovnik, Croatia
- 10 Pula/Rovinj, Croatia
- 11 Venice (Trieste), Italy

| FARES PER<br>GUEST FROM: | FULL<br>BROCHURE<br>FARE | simply<br>MORE<br>fare |
|--------------------------|--------------------------|------------------------|
| Penthouse Suite          | €6,899                   | €5,899                 |
| Veranda Stateroom        | €5,459                   | €4,459                 |
| Deluxe Oceanview         | €4,929                   | €3,929                 |
| Inside Stateroom         | €4,209                   | €3,209                 |

\*All offers and fares are subject to Terms & Conditions