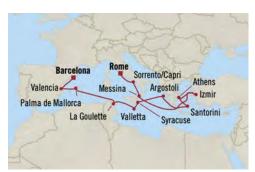

Portofino, Italy
- 9 Propriano (Corsica), France
- Florence/Pisa/Tuscany (Livorno), Italy
- 11 Rome (Civitavecchia), Italy

| FARES PER<br>GUEST FROM: | FULL<br>BROCHURE<br>FARE | simply<br>MORE<br>fare |
|--------------------------|--------------------------|------------------------|
| Penthouse Suite          | €7,029                   | €6,029                 |
| Veranda Stateroom        | €5,499                   | €4,499                 |
| Deluxe Oceanview         | €4,339                   | €3,339                 |
| Inside Stateroom         | €3,859                   | €2,859                 |

\*All offers and fares are subject to Terms & Conditions.

uss 800 simply MORE SHORE EXCURSION CREDIT

## Classical Mediterranean **BARCELONA TO ROME**

14 Days | 18 May 2024 | *Marina* 



#### DAY

- 1 Barcelona, Spain
- 2 Valencia, Spain
- 3 Palma de Mallorca, Spain
- Cruising the Mediterranean Sea
- 5 La Goulette, Tunisia
- 6 Valletta, Malta
- 7 Syracuse (Sicily), Italy
- 8 Argostoli (Cephalonia), Greece
- 9 Santorini, Greece
- 10 Athens (Piraeus), Greece
- Izmir, Turkey 11
- 12 Cruising the Mediterranean Sea
- 13 Messina (Sicily), Italy
- 14 Sorrento/Capri, Italy
- Rome (Civitavecchia), Italy

| FARES PER<br>GUEST FROM: | FULL<br>BROCHURE<br>FARE | simply<br>MORE<br>fare |
|--------------------------|--------------------------|------------------------|
| Penthouse Suite          | €8,529                   | €7,529                 |
| Veranda Stateroom        | €6,319                   | €5,319                 |
| Deluxe Oceanview         | €5,639                   | €4