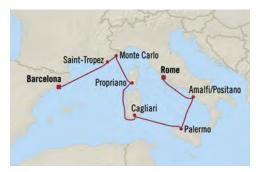

# A WORLD OF DIFFERENCE

Destination-intensive itineraries spanning from 7 to 180+ days

Itineraries ranging from in-depth single-country immersions to Grand Voyages visiting dozens of ports

30% to 50% more time in port than premium cruise lines, with abundant overnight and extended stays

A refreshing mix of popular destinations, boutique ports and seaside villages

An extensive variety of small group shore excursions focused on culture, history, architecture, natural highlights, adventure and cuisine

Late evening departures on many voyages and full-day excursions allowing for cocktails and dinner ashore

# DISCOVER your world

Our sweeping collection of 2024 cruises encompasses a full year of itineraries with more than 300 voyages worldwide. Live on island time on sun-filled Caribbean cruises and discover vibrant heritage on South America voyages. In Africa and Asia, uncover lands of intrigue and tradition, and across the South Pacific, Australia and New Zealand, prepare for epic adventures. Northern Europe cruises and Mediterranean voyages bring you endless opportunities to experience the treasured cultures and cuisines of these regions. More explorations await along the Eastern Seaboard and on Alaska cruises. Discover unique Grand Voyages that feature exotic destinations and multiple distinct regions. Follow your endless passion for discovery with Oceania Cruises' 2024 Collection.