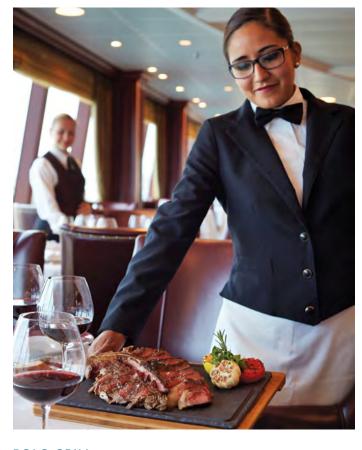

# **POLO GRILL**

# The Classic Steakhouse

Polo Grill delights diners with the ultimate steakhouse experience, presented with timeless reverence by a cadre of black-jacketed servers who set the tone for an evening of gracious and leisurely dining. Each course stands as the very definition of a time-honoured favourite, most notably the 28-day dry-aged steaks, all of which are certified Black Angus USDA Prime. Succulent seafood dishes, such as grilled swordfish and whole Maine lobster gratinée, are also classics in their own right.