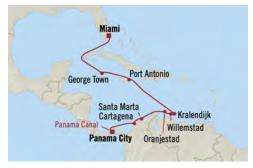

# Panama & Paradise PANAMA CITY TO MIAMI

11 Days | 14 Jan 2024 | Sirena

# DAY

- Panama City, Panama
- 2 Panama City, Panama
- Panama Canal Daylight Transit 2
- 3 Cartagena, Colombia
- Santa Marta, Colombia
- 5 Oranjestad, Aruba
- Willemstad, Curação 6
- 7 Kralendijk, Bonaire
- Cruising the Caribbean Sea 8
- 9 Port Antonio, Jamaica
- George Town, Cayman Islands 10
- Cruising the Straits of Florida 11
- Miami, Florida 12