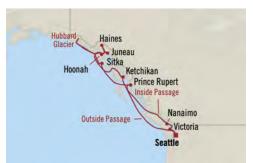

329                 |
| Deluxe Oceanview         | €4,699                   | €3,699                 |
| Inside Stateroom         | €4,209                   | €3,209                 |

<sup>\*</sup>All offers and fares are subject to Terms & Conditions. Fares shown reflect 9 Jul voyage. See website for all fares.

uss 800 simply MORE SHORE EXCURSION CREDIT







**FREE** Shore Excursions FREE Champagne, Wine & More **FREE** Gourmet Speciality Dining **FREE** Unlimited WiFi



Exult in the inexhaustible beauty of Alaska, from Hubbard Glacier's ethereal blue to the fascinating Tlingit, Haida and Tsimshian heritage of Juneau. In splendid British Columbia, explore gems such as grand Victoria and cosy Prince Rupert.



## Alaskan Apogee **SEATTLE TO SEATTLE**

12 Days | 16 Aug 2024 | Regatta



#### DAY

- 1 Seattle, Washington
- 2 Cruising the Outside Passage
- 3 Ketchikan, Alaska
- Icy Strait Point (Hoonah), Alaska
- Cruising Hubbard Glacier
- Haines, Alaska
- Juneau, Alaska
- Sitka, Alaska
- Prince Rupert, British Columbia
- 10 Cruising the Inside Passage
- 11 Nanaimo, British Columbia
- 12 Victoria, British Columbia
- Seattle, Washington

| FARES PER<br>GUEST FROM: | FULL<br>BROCHURE<br>FARE | simply<br>MORE<br>fare |
|--------------------------|--------------------------|------------------------|
| Penthouse Suite          | €10,259                  | €9,259                 |
| Veranda Stateroom        | €7,369                   | €6,369                 |
| Deluxe Oceanview         | €5,449                   | €4,449                 |
| Inside Stateroom         | €4,869