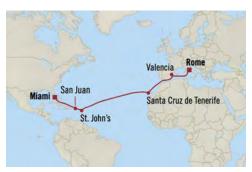

-8 Cruising the Atlantic Ocean
- St. John's, Antigua
- San Juan, Puerto Rico
- 11-12 Cruising the Atlantic Ocean
- Miami, Florida

| FARES PER<br>GUEST FROM: | FULL<br>BROCHURE<br>FARE | simply<br>MORE<br>fare |
|--------------------------|--------------------------|------------------------|
| Penthouse Suite          | €5,749                   | €4,749                 |
| Veranda Stateroom        | €4,689                   | €3,689                 |
| Deluxe Oceanview         | €4,399                   | €3,399                 |
| Inside Stateroom         | €3,919                   | €2,919                 |

<sup>\*</sup>All offers and fares are subject to Terms & Conditions.

uss 800 simply MORE SHORE EXCURSION CREDIT





New World Horizons ROME to MIAMI 15 Days | 20 Nov 2024 | Vista



#### DAY

- Rome (Civitavecchia), Italy 1
- Cruising the Mediterranean Sea
- Valencia, Spain 3
- 4 Cruising the Strait of Gibraltar
- 5 Cruising the Atlantic Ocean
- Santa Cruz de Tenerife, Canary Islands 6
- Cruising the Atlantic Ocean 7-11
- 12 St. John's, Antigua
- 13 San Juan, Puerto Rico
- 14-15 Cruising the Atlantic Ocean

#### 16 Miami, Florida

| FARES PER<br>GUEST FROM: | FULL<br>BROCHURE<br>FARE | simply<br>MORE<br>fare |
|--------------------------|--------------------------|------------------------|
| Penthouse Suite          | €6,939                   | €5,939                 |
| Concierge Level Veranda  | €5,689                   | €4,689                 |
| Veranda Stateroom        | €5,449                   | €4,449                 |
| French Veranda           | €4,929