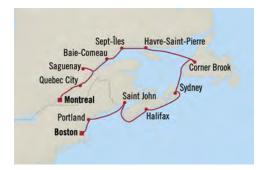

# Colonial America & Bermuda MIAMI TO MIAMI

11 Days | 16 Mar 2024 | Vista

| DAY | PORT |
|-----|------|
|     |      |

- Miami, Florida
- Great Stirrup Cay, Bahamas
- Cruising the Atlantic Ocean
- Royal Naval Dockyard, Bermuda
- 5 Royal Naval Dockyard, Bermuda
- Cruising the Atlantic Ocean
- Norfolk, Virginia
- Cruising the Atlantic Ocean
- Charleston, South Carolina
- Port Canaveral, Florida
- 11 Nassau, Bahamas
- Miami, Florida