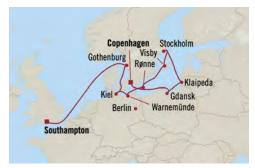

# DISCOVER your world

Our sweeping collection of 2024 cruises encompasses a full year of itineraries with more than 300 voyages worldwide. Live on island time on sun-filled Caribbean cruises and discover vibrant heritage on South America voyages. In Africa and Asia, uncover lands of intrigue and tradition, and across the South Pacific, Australia and New Zealand, prepare for epic adventures. Northern Europe cruises and Mediterranean voyages bring you endless opportunities to experience the treasured cultures and cuisines of these regions. More explorations await along the Eastern Seaboard and on Alaska cruises. Discover unique Grand Voyages that feature exotic destinations and multiple distinct regions. Follow your endless passion for discovery with Oceania Cruises' 2024 Collection.