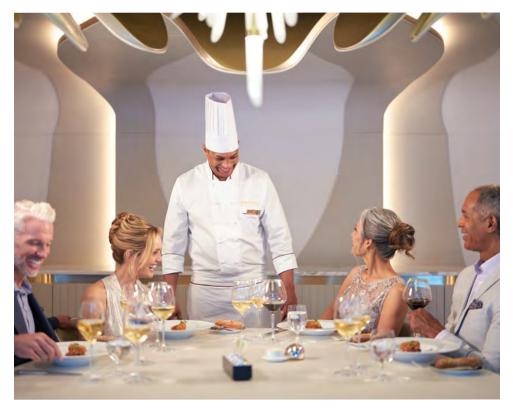

# CULINARY masterpieces

Inspired by legendary Master Chef Jacques Pépin, the cuisine of Oceania Cruises is renowned as the finest at sea and rivals Michelin-starred restaurants ashore. Half of the ship's staff and crew is dedicated to the culinary experience, which is unmatched among cruise lines. As a result, our superb gourmet restaurants serve extraordinary dishes created à la minute and offer a remarkable array of menu choices, from Continental cuisine to Asian fusion to authentic Italian to classic steakhouse fare. Every exquisite restaurant on board is complimentary and features open seating, so you may dine with whomever, wherever and whenever suits your taste and schedule.

# THE FINEST CUISINE AT SEA®

Multiple exemplary open-seating dining venues, at no additional charge

An array of classic, new and evolved dining experiences that makes certain your culinary experience is better than ever