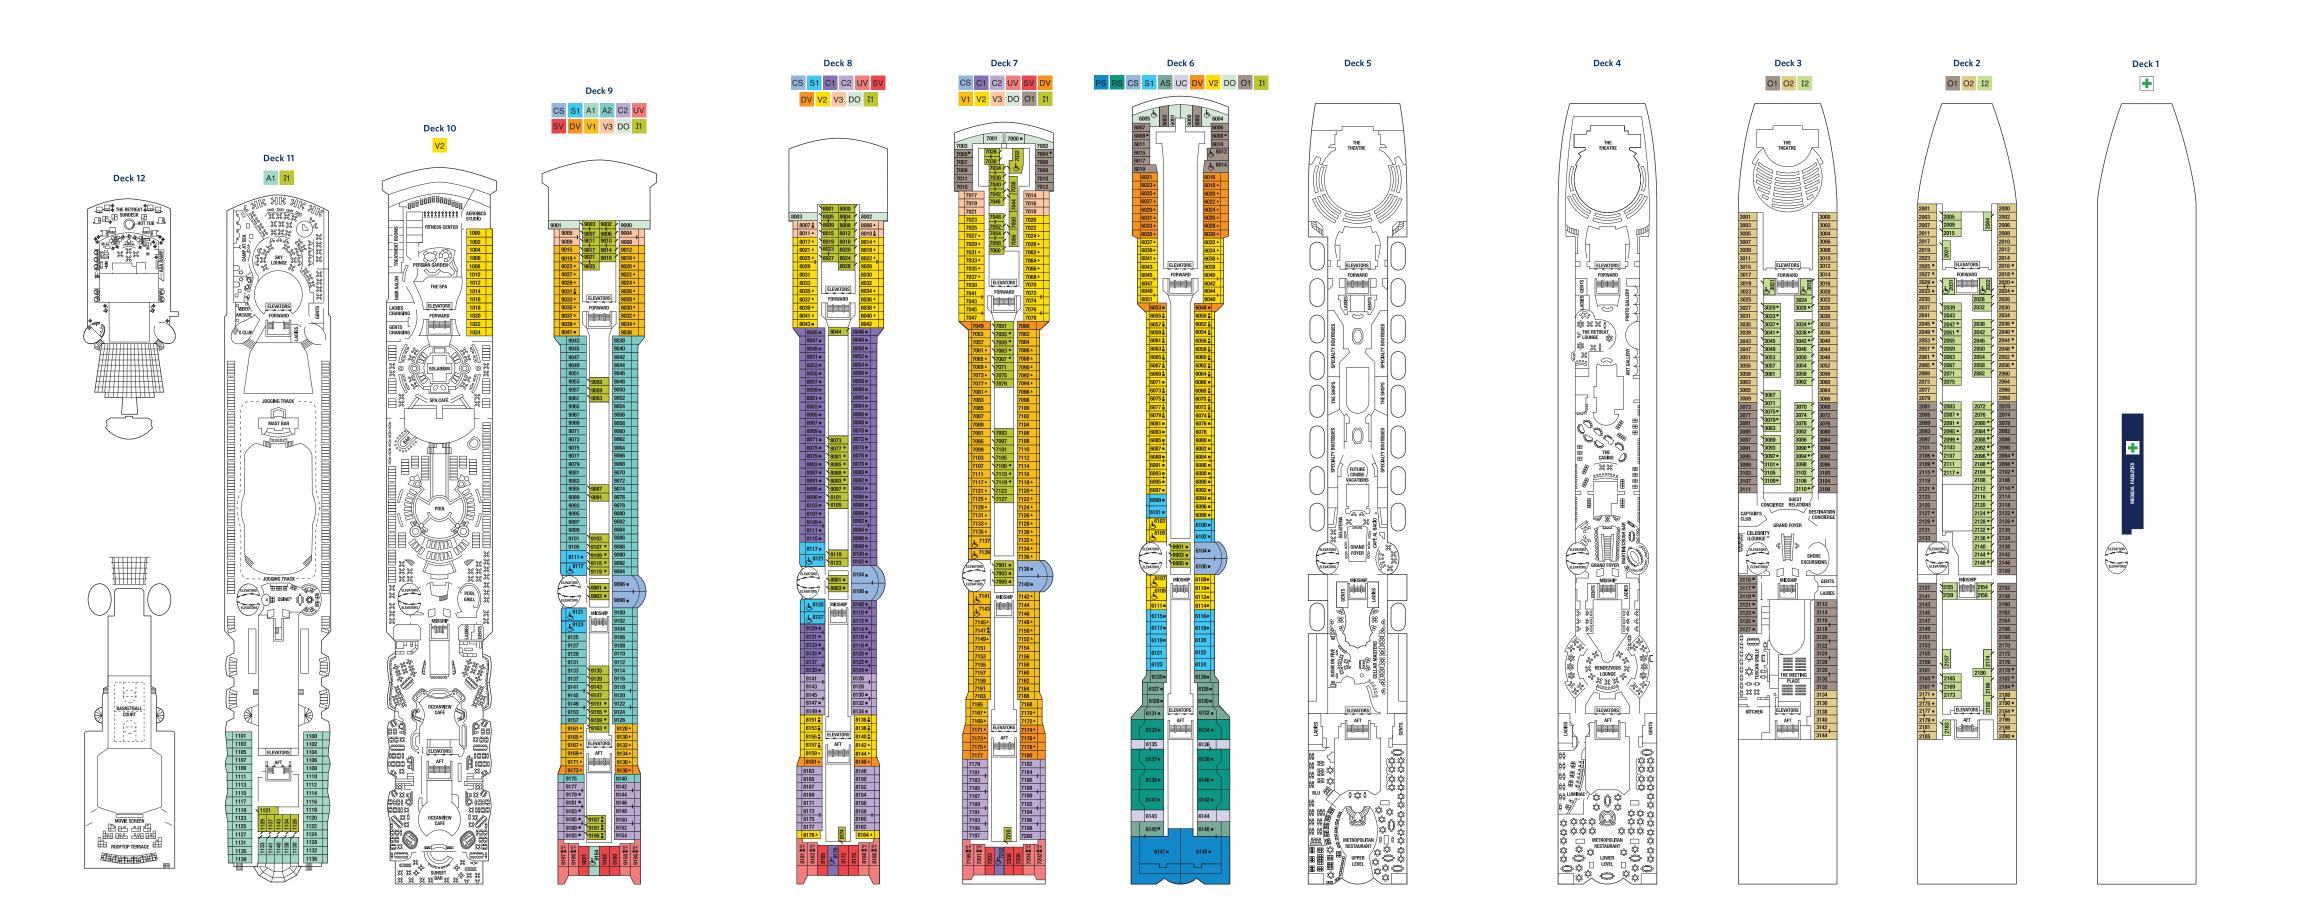

| PS | Penthouse Suite | A1 | Prime AquaClass®             | UV | Ultra Deluxe Veranda   | DO | Deluxe Ocean View |                     | Single Sofa Bed           | +     | Medical Facility - Deck 2     |
|----|-----------------|----|------------------------------|----|------------------------|----|-------------------|---------------------|---------------------------|-------|-------------------------------|
| RS | Royal Suite     | A2 | AquaClass                    | SV | Sunset Veranda         | 01 | Prime Ocean View  | $^{\blacktriangle}$ | One Upper Berth           |       | Located by Mid-Ship Elevators |
| CS | Celebrity Suite | UC | Ultra Deluxe Concierge Class | DV | Deluxe Veranda         | 02 | Ocean View        |                     | Two Upper Berths          |       |                               |
| AS | Aqua Sky Suite  | C1 | Prime Concierge Class        | V1 | Prime Veranda          | I1 | Prime Inside      |                     | Connecting Staterooms     |       |                               |
| S1 | Sky Suite       | C2 | Concierge Class              | V2 | Veranda                | 12 | Inside            | /                   | Inside Stateroom Door Loo | ation | l                             |
|    |                 |    |                              | V3 | Veranda (Partial View) |    |                   | Ė                   | Wheelchair Accessible Sta | teroc | m                             |
|    |                 |    |                              |    |                        |    |                   |                     | Featuring Roll-In Shower  |       |                               |