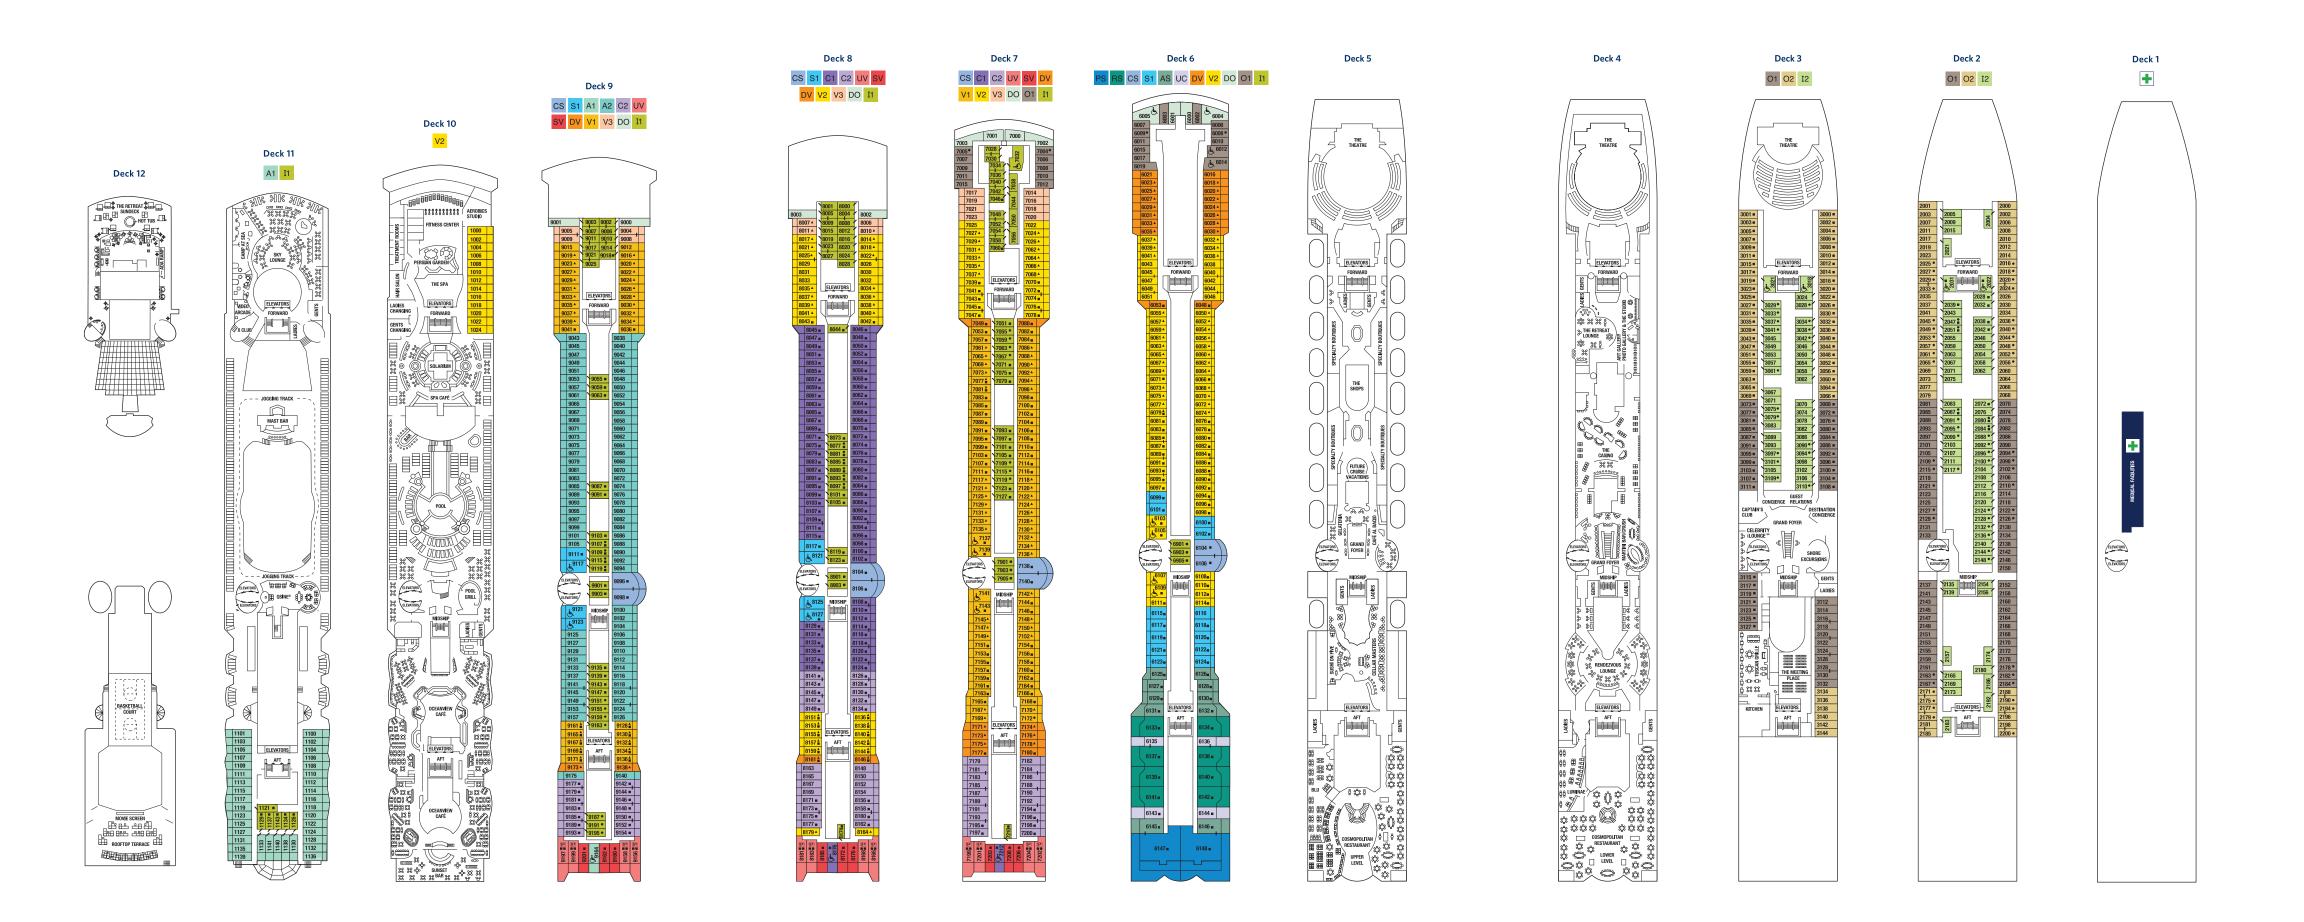

| P | Penthouse Suite  | A1 | Prime AquaClass®             | UV | Ultra Deluxe Veranda   | DO | Deluxe Ocean View | + | Medical Facility - Deck 2                                   |
|---|------------------|----|------------------------------|----|------------------------|----|-------------------|---|-------------------------------------------------------------|
| R | Royal Suite      | A2 | AquaClass                    | SV | Sunset Veranda         | 01 | Prime Ocean View  |   | Located by Mid-Ship Elevators                               |
| С | Celebrity Suite  | UC | Ultra Deluxe Concierge Class | DV | Deluxe Veranda         | 02 | Ocean View        |   | Single Sofa Bed                                             |
| A | S Aqua Sky Suite | C1 | Prime Concierge Class        | V1 | Prime Veranda          | I1 | Prime Inside      | _ | One Upper Berth                                             |
| S | 1 Sky Suite      | C2 | Concierge Class              | V2 | Veranda                | 12 | Inside            |   | Connecting Staterooms                                       |
|   |                  |    |                              | V3 | Veranda (Partial View) |    |                   | / | Inside Stateroom Door Location                              |
|   |                  |    |                              |    |                        |    |                   | Ġ | Wheelchair Accessible Stateroom<br>Featuring Roll-In Shower |