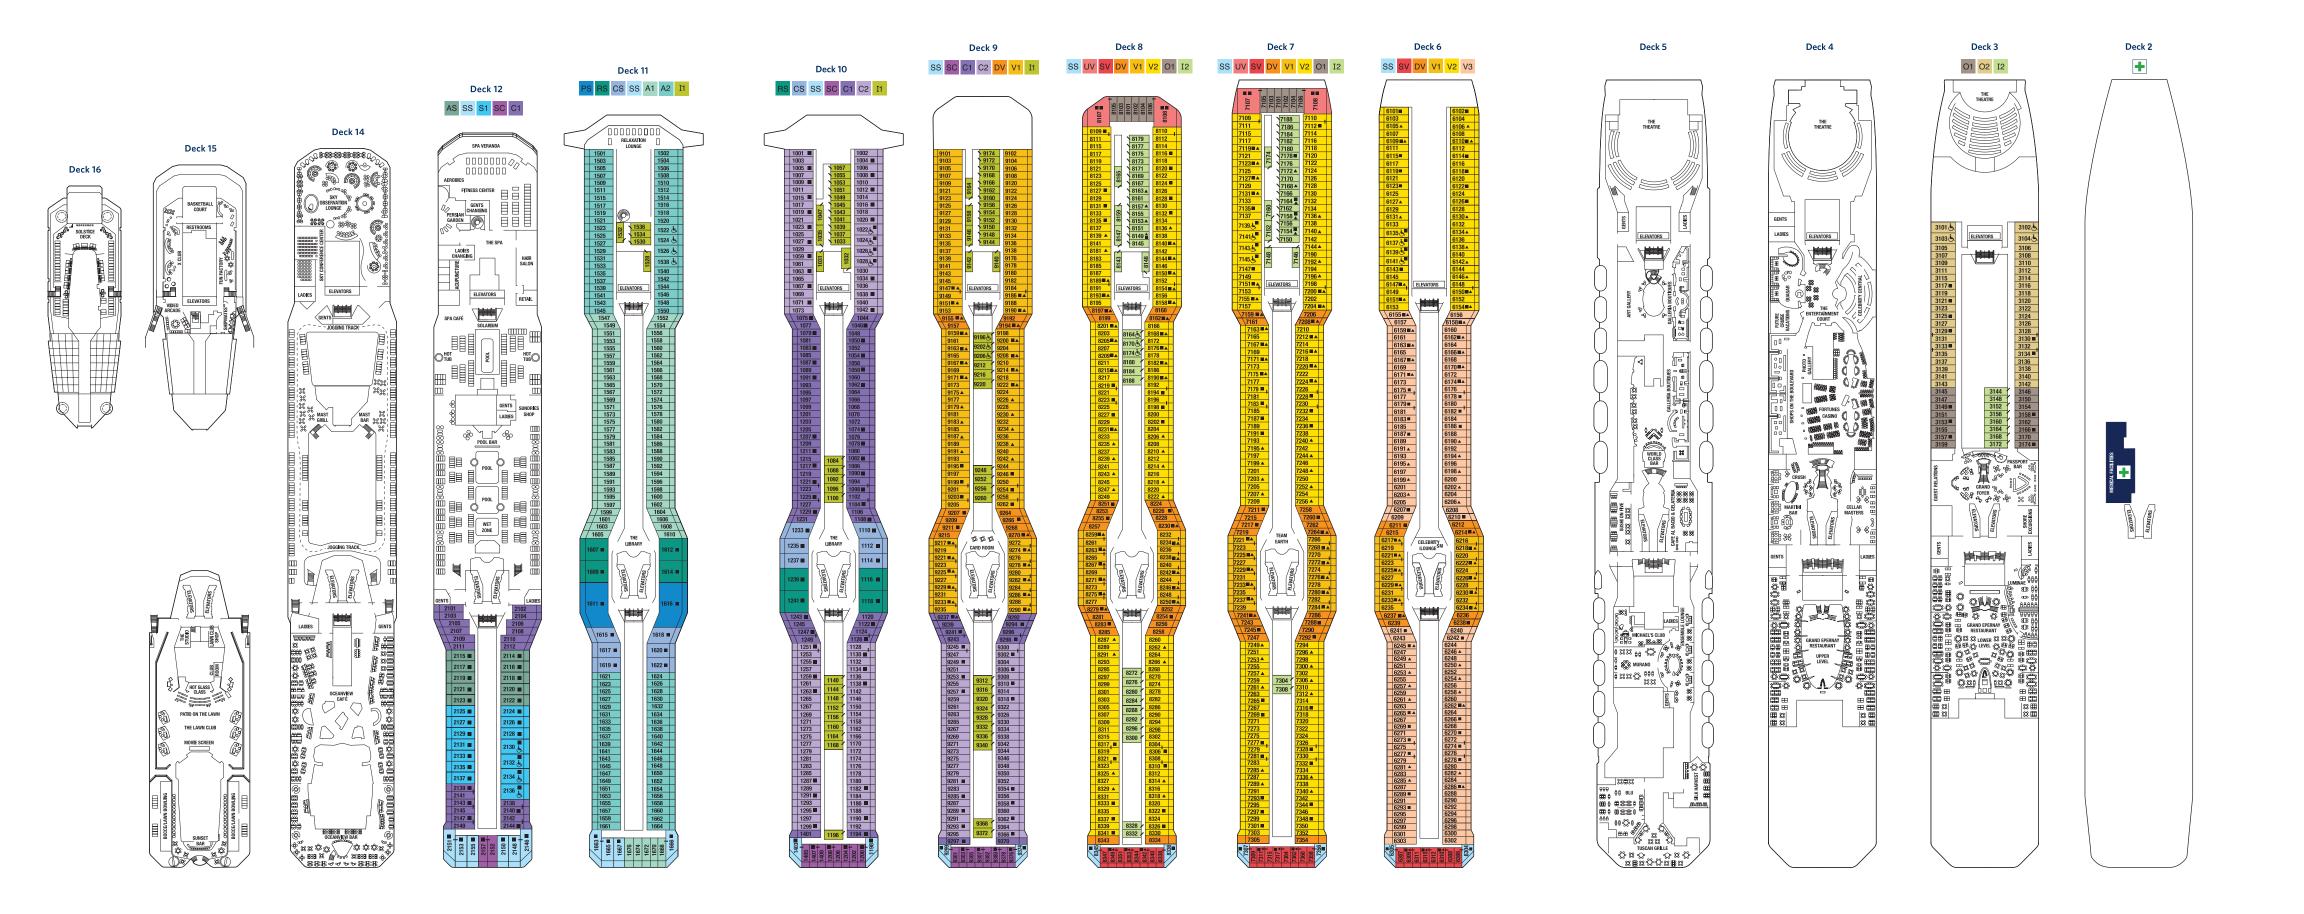

| PS | Penthouse Suite  | A1 | Prime AquaClass®       | UV | Ultra Deluxe Veranda   | 01 | Prime Ocean View | + | Medical Facility - Deck 2                                   |
|----|------------------|----|------------------------|----|------------------------|----|------------------|---|-------------------------------------------------------------|
| RS | Royal Suite      | A2 | AquaClass              | SV | Sunset Veranda         | 02 | Ocean View       |   | Located by Mid-Ship Elevators                               |
| cs | Celebrity Suite  | SC | Sunset Concierge Class | DV | Deluxe Veranda         | I1 | Prime Inside     |   | Single Sofa Bed                                             |
| AS | Aqua Sky Suite   | C1 | Prime Concierge Class  | V1 | Prime Veranda          | 12 | Inside           |   | One Upper Berth                                             |
| SS | Sunset Sky Suite | C2 | Concierge Class        | V2 | Veranda                |    |                  |   | Connecting Staterooms                                       |
| S1 | Sky Suite        |    |                        | V3 | Veranda (Partial View) |    |                  | / | Inside Stateroom Door Location                              |
|    |                  |    |                        |    |                        |    |                  | ڂ | Wheelchair Accessible Stateroom<br>Featuring Roll-In Shower |