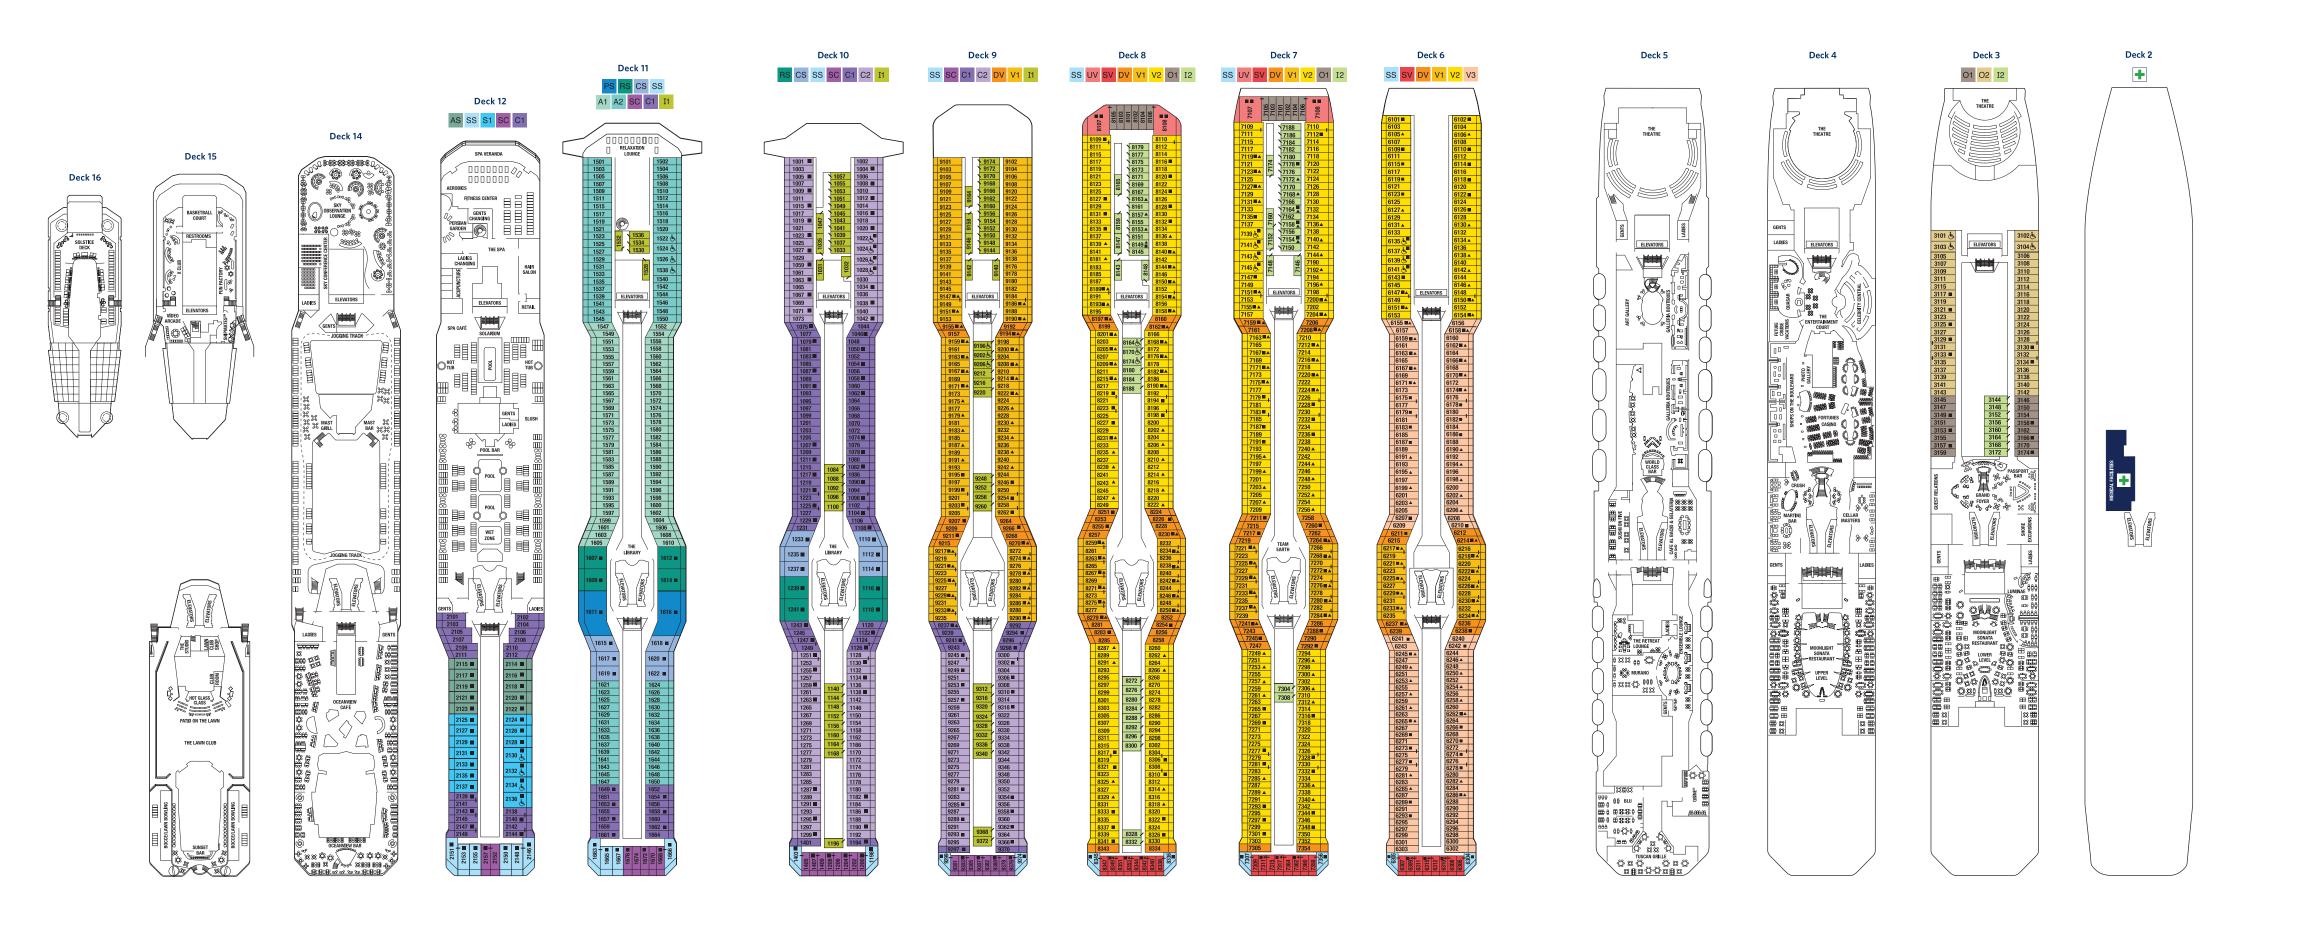

| PS | Penthouse Suite | C1 | Concierge Class 1        | 1C | Veranda Stateroom 1C   | 9  | Inside Stateroom 9  | ★ Medical Facility - Deck 2     |
|----|-----------------|----|--------------------------|----|------------------------|----|---------------------|---------------------------------|
| RS | Royal Suite     | C2 | Concierge Class 2        | 2A | Veranda Stateroom 2A   | 10 | Inside Stateroom 10 | Located by Mid-Ship Elevators   |
| cs | Celebrity Suite | C3 | Concierge Class 3        | 2B | Veranda Stateroom 2B   | 11 | Inside Stateroom 11 | ■ Single Sofa Bed               |
| S1 | Sky Suite 1     | FV | Family Veranda Stateroom | 2C | Veranda Stateroom 2C   | 12 | Inside Stateroom 12 | One Upper Berth                 |
| S2 | Sky Suite 2     | sv | Sunset Veranda Stateroom | 2D | Veranda Stateroom 2D   |    |                     | Connecting Staterooms           |
| Α1 | AquaClass® 1    | 1A | Veranda Stateroom 1A     | 7  | Ocean View Stateroom 7 |    |                     | Inside Stateroom Door Location  |
| A2 | AquaClass 2     | 1B | Veranda Stateroom 1B     | 8  | Ocean View Stateroom 8 |    |                     | Wheelchair Accessible Stateroom |
|    |                 |    |                          |    |                        |    |                     | Featuring Roll-In Shower        |