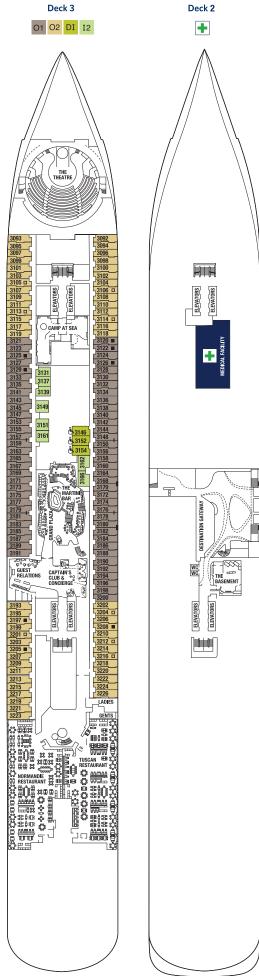

+

IC Iconic Suite PS Penthouse Suite EV Edge Villa RS Roval Suite cs Celebrity Suite As Agua Sky Suite ss Sunset Sky Suite S1 Sky Suite Ms Magic Carpet<sup>®</sup> Sky Suite

Prime AquaClass A2 AquaClass Prime Concierce Class Concierge Class C3 Concierce Class (Partial View)

E3

P2

Prime Edge Stateroom w/ Infinite Veranda® Edge Stateroom w/ Infinite Veranda Edge Stateroom w/ Infinite Veranda (Partial View) 01 Edge Single Stateroom w/ Infinite Veranda Sunset Veranda Deluxe Porthole View w/ Veranda Deluxe Porthole View w/ Veranda

PO Panoramic Ocean View Deluxe Ocean View DO Prime Ocean View 02 Ocean View Deluxe Inside Inside 12

D

Medical Facility - Deck 2 Located by Forward-Ship Elevators Double Sofa Bed Single Sofa Bed 5+ Stateroom for occupancy 5 and up Connecting Staterooms Inside Stateroom Door Location Wheelchair Accessible Stateroom Featuring Roll-in Shower