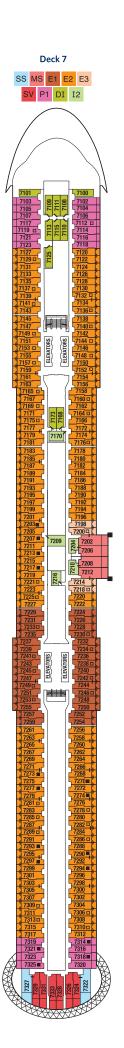

+

IC Iconic Suite PS Penthouse Suite EV Edge Villa RS Roval Suite cs Celebrity Suite As Agua Sky Suite ss Sunset Sky Suite S1 Sky Suite Ms Magic Carpet<sup>®</sup> Sky Suite

Prime AquaClass A2 AquaClass Prime Concierce Class Concierge Class C3 Concierce Class (Partial View)

E3

P2

Prime Edge Stateroom w/ Infinite Veranda® Edge Stateroom w/ Infinite Veranda Edge Stateroom w/ Infinite Veranda (Partial View) 01 Edge Single Stateroom w/ Infinite Veranda Sunset Veranda Deluxe Porthole View w/ Veranda Deluxe Porthole View w/ Veranda

PO Panoramic Ocean View Deluxe Ocean View DO Prime Ocean View 02 Ocean View Deluxe Inside Inside 12

D

Medical Facility - Deck 2 Located by Forward-Ship Elevators Double Sofa Bed Single Sofa Bed 5+ Stateroom for occupancy 5 and up Connecting Staterooms Inside Stateroom Door Location Wheelchair Accessible Stateroom Featuring Roll-in Shower