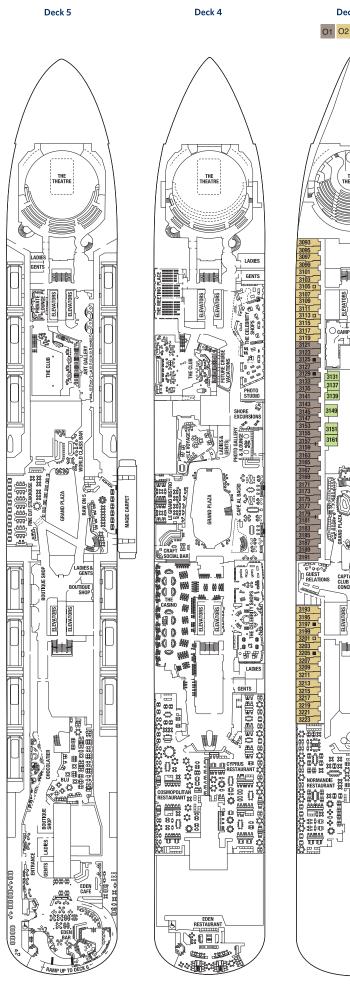

+

IC Iconic Suite PS Penthouse Suite EV Edge Villa RS Roval Suite cs Celebrity Suite As Agua Sky Suite ss Sunset Sky Suite S1 Sky Suite Ms Magic Carpet<sup>®</sup> Sky Suite

Prime AquaClass A2 AquaClass Prime Concierce Class Concierge Class C3 Concierce Class (Partial View)

E3

P2

Prime Edge Stateroom w/ Infinite Veranda® Edge Stateroom w/ Infinite Veranda Edge Stateroom w/ Infinite Veranda (Partial View) 01 Edge Single Stateroom w/ Infinite Veranda Sunset Veranda Deluxe Porthole View w/ Veranda Deluxe Porthole View w/ Veranda

PO Panoramic Ocean View Deluxe Ocean View DO Prime Ocean View 02 Ocean View Deluxe Inside Inside 12

D

Medical Facility - Deck 2 Located by Forward-Ship Elevators Double Sofa Bed Single Sofa Bed 5+ Stateroom for occupancy 5 and up Connecting Staterooms Inside Stateroom Door Location Wheelchair Accessible Stateroom Featuring Roll-in Shower