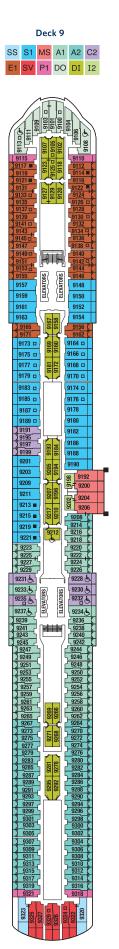

+

IC Iconic Suite PS Penthouse Suite EV Edge Villa RS Roval Suite cs Celebrity Suite As Agua Sky Suite ss Sunset Sky Suite S1 Sky Suite Ms Magic Carpet<sup>®</sup> Sky Suite

Prime AquaClass A2 AquaClass Prime Concierce Class Concierge Class C3 Concierce Class (Partial View)

E3

P2

Prime Edge Stateroom w/ Infinite Veranda® Edge Stateroom w/ Infinite Veranda Edge Stateroom w/ Infinite Veranda (Partial View) 01 Edge Single Stateroom w/ Infinite Veranda Sunset Veranda Deluxe Porthole View w/ Veranda Deluxe Porthole View w/ Veranda

PO Panoramic Ocean View Deluxe Ocean View DO Prime Ocean View 02 Ocean View Deluxe Inside Inside 12

D

Medical Facility - Deck 2 Located by Forward-Ship Elevators Double Sofa Bed Single Sofa Bed 5+ Stateroom for occupancy 5 and up Connecting Staterooms Inside Stateroom Door Location Wheelchair Accessible Stateroom Featuring Roll-in Shower