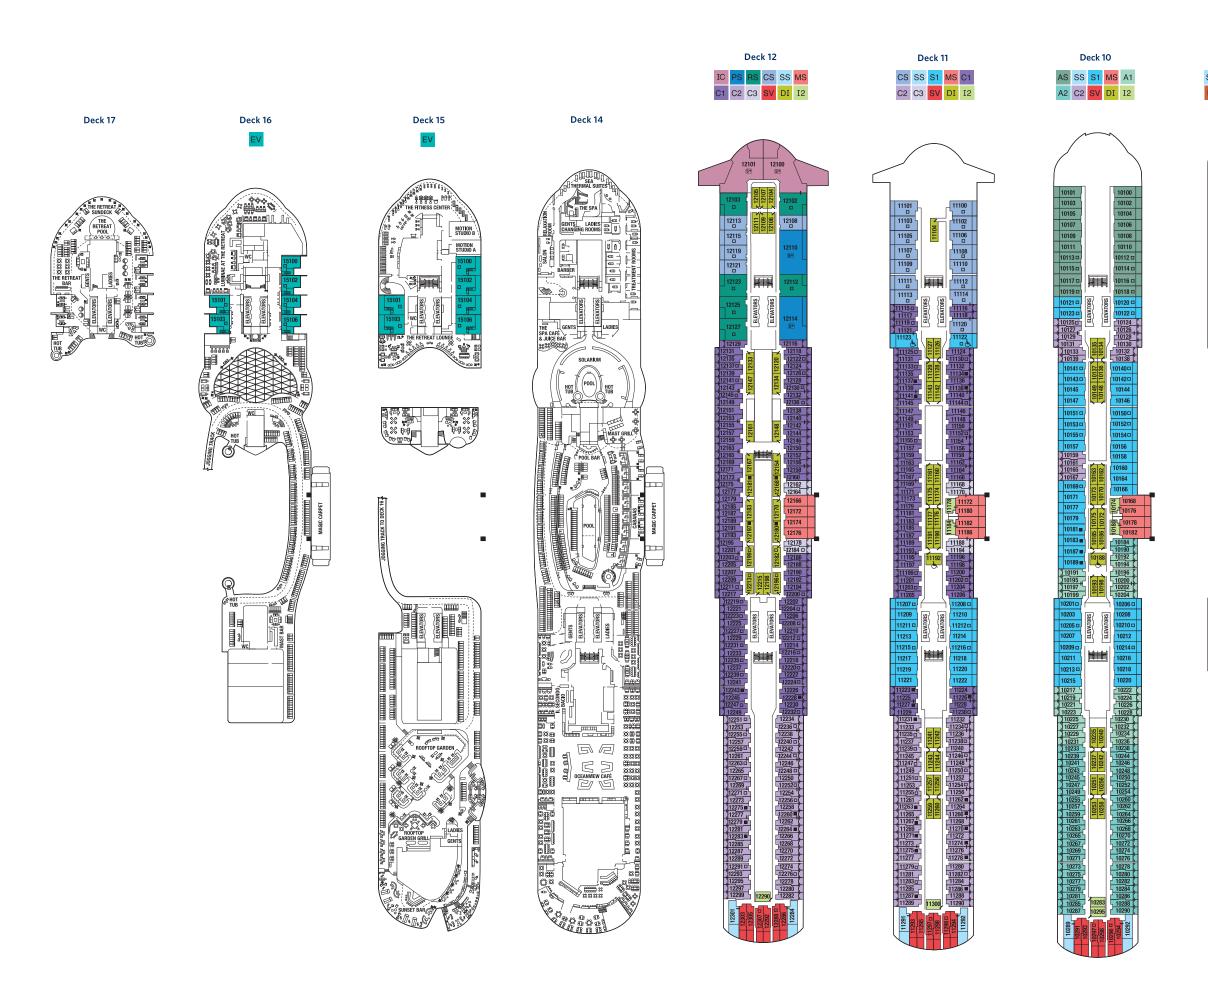

+

IC Iconic Suite PS Penthouse Suite EV Edge Villa RS Roval Suite cs Celebrity Suite As Agua Sky Suite ss Sunset Sky Suite S1 Sky Suite Ms Magic Carpet<sup>®</sup> Sky Suite

Prime AquaClass A2 AquaClass Prime Concierce Class Concierge Class C3 Concierce Class (Partial View)

E3

P2

Prime Edge Stateroom w/ Infinite Veranda® Edge Stateroom w/ Infinite Veranda Edge Stateroom w/ Infinite Veranda (Partial View) 01 Edge Single Stateroom w/ Infinite Veranda Sunset Veranda Deluxe Porthole View w/ Veranda Deluxe Porthole View w/ Veranda

PO Panoramic Ocean View Deluxe Ocean View DO Prime Ocean View 02 Ocean View Deluxe Inside Inside 12

D

Medical Facility - Deck 2 Located by Forward-Ship Elevators Double Sofa Bed Single Sofa Bed 5+ Stateroom for occupancy 5 and up Connecting Staterooms Inside Stateroom Door Location Wheelchair Accessible Stateroom Featuring Roll-in Shower